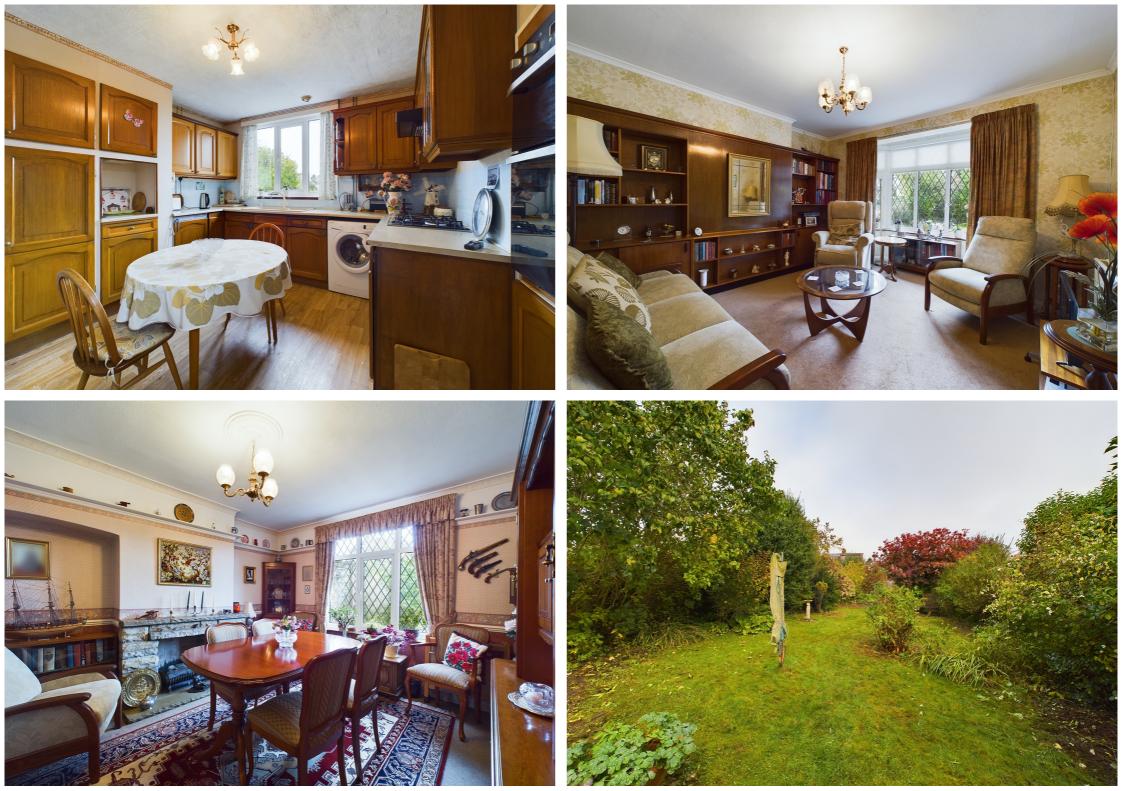

To the ground floor is a spacious living room with bay window, dining room with open fireplace, bedroom/study, bathroom with bath, wash hand basin and WC and a kitchen/breakfast room offering a range of base and eye level units and door leading onto the rear garden.

To the first floor is a hallway with boiler cupboard, principal bedroom with bay window and fitted wardrobe space, further double bedroom with WC, shower and access into generous eaves storage.

The property is set on a generous plot with a well established rear garden mainly laid to lawn, offering patio space and path leading to a greenhouse and shed. To the front is a well manicured garden with driveway, space for several vehicles and side access to the rear.