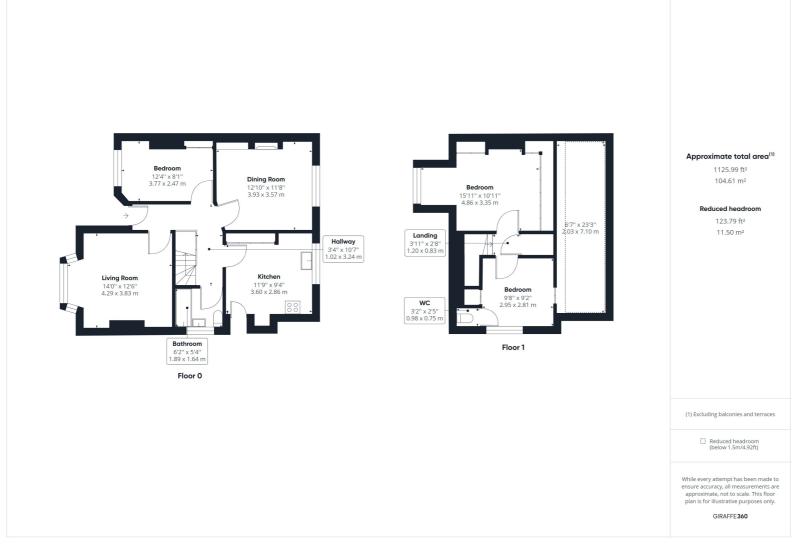

To the ground floor is a spacious living room with bay window, dining room with open fireplace, bedroom/study, bathroom with bath, wash hand basin and WC and a kitchen/breakfast room offering a range of base and eye level units and door leading onto the rear garden.

To the first floor is a hallway with boiler cupboard, principal bedroom with bay window and fitted wardrobe space, further double bedroom with WC, shower and access into generous eaves storage.

The property is set on a generous plot with a well established rear garden mainly laid to lawn, offering patio space and path leading to a greenhouse and shed. To the front is a well manicured garden with driveway, space for several vehicles and side access to the rear.