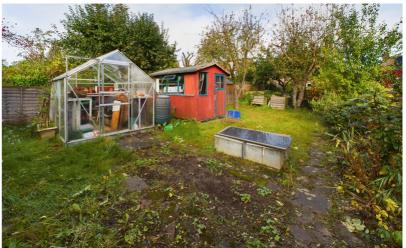

To the first floor is a hallway with boiler cupboard, principal bedroom with bay window and fitted wardrobe space, further double bedroom with WC, shower and access into generous eaves storage.

The property is set on a generous plot with a well established rear garden mainly laid to lawn, offering patio space and path leading to a greenhouse and shed. To the front is a well manicured garden with driveway, space for several vehicles and side access to the rear.