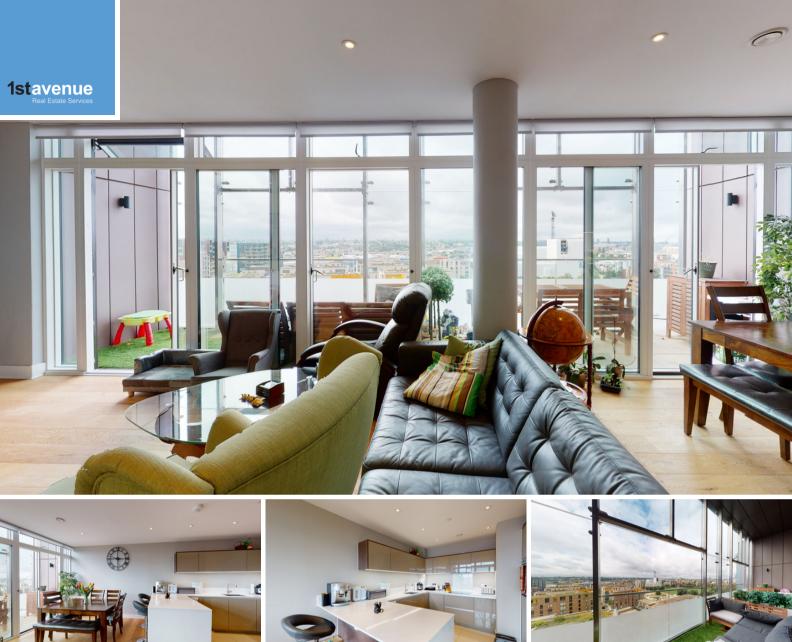

## Flat 32, 2 Hugero Point, Rennie Street, £790,000 London. SE10 0GS.

Absolutely stunning split level apartment located in the highly sought after Hugero Point in the Greenwich Millennium Village development, North Greenwich.

This incredibly spacious apartment is positioned on the ninth and tenth floor offering unrivalled views, perfect for enjoying the beautiful sunsets from the large private balconies.

Viewing by appointment with 1st avenue.