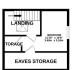

TOTAL FLOOR AREA: 2543 sq ft (236 2 sq m.) approx

If you are looking for a property that gives lots of space big rooms and big garden, then look no further. Positioned on the ever-popular Dentons Green Lane is this fivebedroom Victorian double fronted semi has been has been maintained to a high standard and property must be viewed to be fully appreciated.