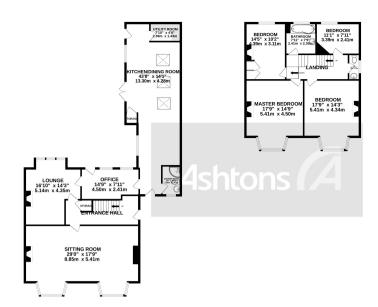

TOTAL FLOOR AREA: 2543 sq ft (236 2 sq m.) approx

If you are looking for a property that gives lots of space big rooms and big garden, then look no further. Positioned on the ever-popular Dentons Green Lane is this fivebedroom Victorian double fronted semi has been has been maintained to a high standard and property must be viewed to be fully appreciated.

The accommodation is set over three floors and comprises: Entrance hallway, sitting room, large modern fitted kitchen with dining area with a utility room and shower room / WC.