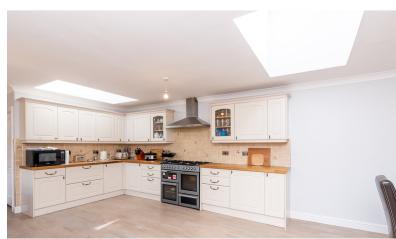

The accommodation is set over three floors and comprises: Entrance hallway, sitting room, large modern fitted kitchen with dining area with a utility room and shower room / WC.