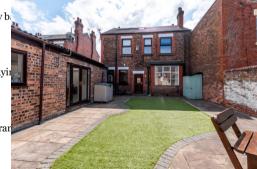

## Dentons Green Lane, Dentons Green. Offers Over £400,000

Dentons Green | Five bedrooms | Large garden to the rear | Downstairs shower room and WC | Driveway | Victorian Bay Fronted | Council Tax - E | Leasehold | No Chain | EPC - D |