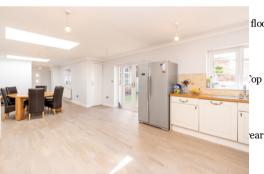

The accommodation is set over three floors and comprises: Entrance hallway, sitting room, large modern fitted kitchen with dining area with a utility room and shower room / WC.