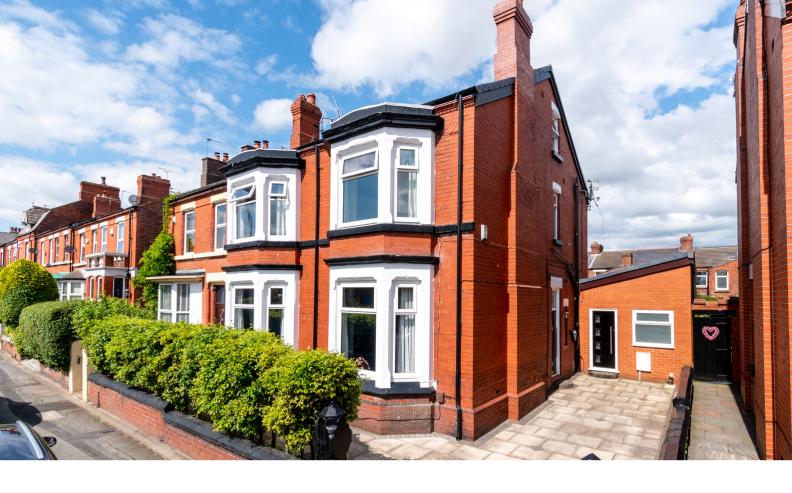

## Dentons Green Lane, Dentons Green. Offers Over £400,000

Dentons Green | Five bedrooms | Large garden to the rear | Downstairs shower room and WC | Driveway | Victorian Bay Fronted | Council Tax - E | Leasehold | No Chain | EPC - D |

TOTAL FLOOR AREA: 2543 sq ft (236 2 sq m.) approx

If you are looking for a property that gives lots of space big rooms and big garden, then look no further. Positioned on the ever-popular Dentons Green Lane is this fivebedroom Victorian double fronted semi has been has been maintained to a high standard and property must be viewed to be fully appreciated.