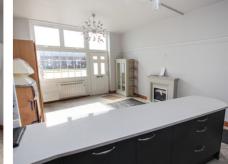

## 268 Hitchin Road, Henlow Camp, Henlow, Bedfordshire, SG16 6DP

GREAT RENTAL INVESTMENT. Fully refurbished GROUND FLOOR apartment situated in the heart of Henlow Camp - walking distance to all the local amenities. Offering open plan accommodation with bright spacious living room plus BRAND NEW fully fitted Wren kitchen with built in appliances including, oven, hob, extractor hood, washer/dryer and fridge/freezer. Large bedroom with wardrobes and adjoining shower cubicle and wash basin + separate toilet. LONG LEASE approx 950 years, no ground rent, well-presented. KEY FOR VIEWING.

## Lanes bennetts

£155,000

Not to Scale. Produced by The Plan Portal 2025 For Illustrative Purposes Only.

- GREAT RENTAL INVESTMENT- CASH BUYER
  ONLY
- GROUND FLOOR APARTMENT
- OPEN PLAN LIVING ROOM WITH NEW WREN FITTED KITCHEN
- NEW BUILT IN APPLIANCES INCLUDING HOB + OVEN + WASHER DRYER + FRIDGE FREEZER
- LARGE DOUBLE BEDROOM WITH WARDROBES
- NEW SHOWER CUBICLE + SEPARATE TOILET
- OFF ROAD PARKING
- ALL LOCAL AMENITIES ON YOUR DOORSTEP
- EASY ACCESS TO HITCHIN + LOCAL TRAIN STATION
- TAX BAND A / EPC BAND E