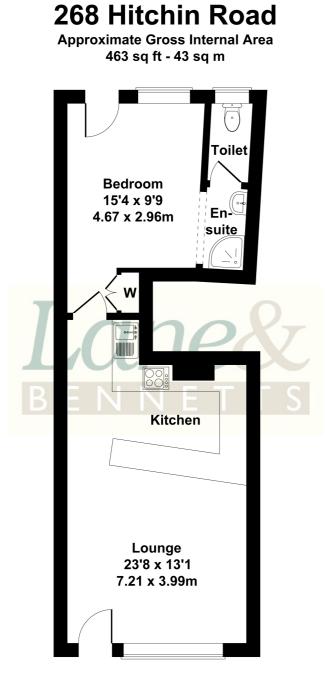

## 268 Hitchin Road, Henlow Camp, Henlow, Bedfordshire, SG16 6DP

GREAT RENTAL INVESTMENT. Fully refurbished GROUND FLOOR apartment situated in the heart of Henlow Camp - walking distance to all the local amenities. Offering open plan accommodation with bright spacious living room plus BRAND NEW fully fitted Wren kitchen with built in appliances including, oven, hob, extractor hood, washer/dryer and fridge/freezer. Large bedroom with wardrobes and adjoining shower cubicle and wash basin + separate toilet. LONG LEASE approx 950 years, no ground rent, well-presented. KEY FOR VIEWING.

## Lanes bennetts

£155,000

Not to Scale. Produced by The Plan Portal 2025 For Illustrative Purposes Only.

- GREAT RENTAL INVESTMENT- CASH BUYER
  ONLY
- GROUND FLOOR APARTMENT
- OPEN PLAN LIVING ROOM WITH NEW WREN FITTED KITCHEN
- NEW BUILT IN APPLIANCES INCLUDING HOB + OVEN + WASHER DRYER + FRIDGE FREEZER
- LARGE DOUBLE BEDROOM WITH WARDROBES
- NEW SHOWER CUBICLE + SEPARATE TOILET
- OFF ROAD PARKING
- ALL LOCAL AMENITIES ON YOUR DOORSTEP
- EASY ACCESS TO HITCHIN + LOCAL TRAIN STATION
- TAX BAND A / EPC BAND E