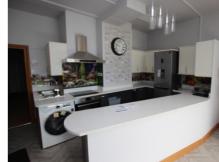

## 268 Hitchin Road, Henlow Camp, Henlow, Bedfordshire, SG16 6DP

GREAT RENTAL INVESTMENT. Fully refurbished GROUND FLOOR apartment situated in the heart of Henlow Camp - walking distance to all the local amenities. Offering open plan accommodation with bright spacious living room plus BRAND NEW fully fitted Wren kitchen with built in appliances including, oven, hob, extractor hood, washer/dryer and fridge/freezer. Large bedroom with wardrobes and adjoining shower cubicle and wash basin + separate toilet. LONG LEASE approx 950 years, no ground rent, well-presented. KEY FOR VIEWING.

## Lanes bennetts

£155,000

Not to Scale. Produced by The Plan Portal 2025 For Illustrative Purposes Only.

- GREAT RENTAL INVESTMENT- CASH BUYER
  ONLY
- GROUND FLOOR APARTMENT
- OPEN PLAN LIVING ROOM WITH NEW WREN FITTED KITCHEN
- NEW BUILT IN APPLIANCES INCLUDING HOB + OVEN + WASHER DRYER + FRIDGE FREEZER
- LARGE DOUBLE BEDROOM WITH WARDROBES
- NEW SHOWER CUBICLE + SEPARATE TOILET
- OFF ROAD PARKING
- ALL LOCAL AMENITIES ON YOUR DOORSTEP
- EASY ACCESS TO HITCHIN + LOCAL TRAIN STATION
- TAX BAND A / EPC BAND E