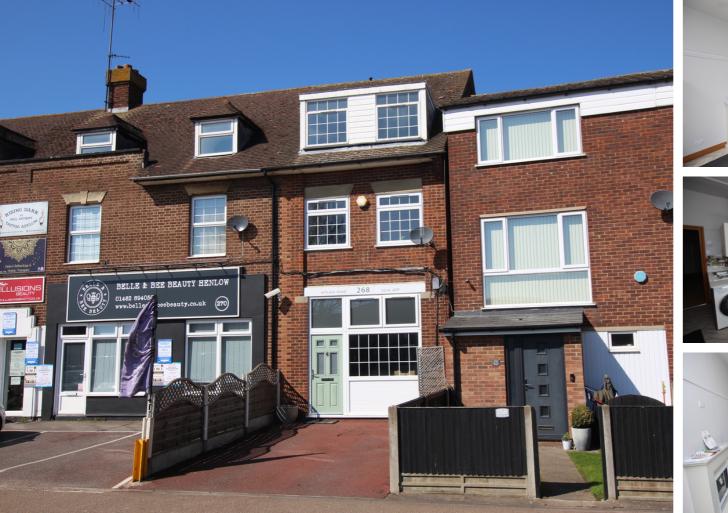

## 268 Hitchin Road, Henlow Camp, Henlow, Bedfordshire, SG16 6DP

GREAT RENTAL INVESTMENT. Fully refurbished GROUND FLOOR apartment situated in the heart of Henlow Camp - walking distance to all the local amenities. Offering open plan accommodation with bright spacious living room plus BRAND NEW fully fitted Wren kitchen with built in appliances including, oven, hob, extractor hood, washer/dryer and fridge/freezer. Large bedroom with wardrobes and adjoining shower cubicle and wash basin + separate toilet. LONG LEASE approx 950 years, no ground rent, well-presented. KEY FOR VIEWING.

## Lanes bennetts

£155,000

Not to Scale. Produced by The Plan Portal 2025 For Illustrative Purposes Only.

- GREAT RENTAL INVESTMENT- CASH BUYER
  ONLY
- GROUND FLOOR APARTMENT
- OPEN PLAN LIVING ROOM WITH NEW WREN FITTED KITCHEN
- NEW BUILT IN APPLIANCES INCLUDING HOB + OVEN + WASHER DRYER + FRIDGE FREEZER
- LARGE DOUBLE BEDROOM WITH WARDROBES
- NEW SHOWER CUBICLE + SEPARATE TOILET
- OFF ROAD PARKING
- ALL LOCAL AMENITIES ON YOUR DOORSTEP
- EASY ACCESS TO HITCHIN + LOCAL TRAIN STATION
- TAX BAND A / EPC BAND E