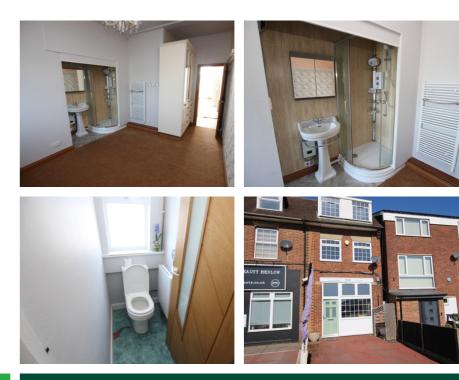

## 268 Hitchin Road, Henlow Camp, Henlow, Bedfordshire, SG16 6DP

GREAT RENTAL INVESTMENT. Fully refurbished GROUND FLOOR apartment situated in the heart of Henlow Camp - walking distance to all the local amenities. Offering open plan accommodation with bright spacious living room plus BRAND NEW fully fitted Wren kitchen with built in appliances including, oven, hob, extractor hood, washer/dryer and fridge/freezer. Large bedroom with wardrobes and adjoining shower cubicle and wash basin + separate toilet. LONG LEASE approx 950 years, no ground rent, well-presented. KEY FOR VIEWING.

## Lanes bennetts

£155,000

Not to Scale. Produced by The Plan Portal 2025 For Illustrative Purposes Only.

- GREAT RENTAL INVESTMENT- CASH BUYER
  ONLY
- GROUND FLOOR APARTMENT
- OPEN PLAN LIVING ROOM WITH NEW WREN FITTED KITCHEN
- NEW BUILT IN APPLIANCES INCLUDING HOB + OVEN + WASHER DRYER + FRIDGE FREEZER
- LARGE DOUBLE BEDROOM WITH WARDROBES
- NEW SHOWER CUBICLE + SEPARATE TOILET
- OFF ROAD PARKING
- ALL LOCAL AMENITIES ON YOUR DOORSTEP
- EASY ACCESS TO HITCHIN + LOCAL TRAIN STATION
- TAX BAND A / EPC BAND E