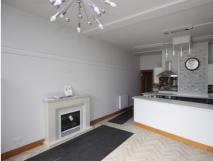

## 268 Hitchin Road, Henlow Camp, Henlow, Bedfordshire, SG16 6DP

GREAT RENTAL INVESTMENT. Fully refurbished GROUND FLOOR apartment situated in the heart of Henlow Camp - walking distance to all the local amenities. Offering open plan accommodation with bright spacious living room plus BRAND NEW fully fitted Wren kitchen with built in appliances including, oven, hob, extractor hood, washer/dryer and fridge/freezer. Large bedroom with wardrobes and adjoining shower cubicle and wash basin + separate toilet. LONG LEASE approx 950 years, no ground rent, well-presented. KEY FOR VIEWING.

## Lanes bennetts

£155,000

Not to Scale. Produced by The Plan Portal 2025 For Illustrative Purposes Only.

- GREAT RENTAL INVESTMENT- CASH BUYER
  ONLY
- GROUND FLOOR APARTMENT
- OPEN PLAN LIVING ROOM WITH NEW WREN FITTED KITCHEN
- NEW BUILT IN APPLIANCES INCLUDING HOB + OVEN + WASHER DRYER + FRIDGE FREEZER
- LARGE DOUBLE BEDROOM WITH WARDROBES
- NEW SHOWER CUBICLE + SEPARATE TOILET
- OFF ROAD PARKING
- ALL LOCAL AMENITIES ON YOUR DOORSTEP
- EASY ACCESS TO HITCHIN + LOCAL TRAIN STATION
- TAX BAND A / EPC BAND E