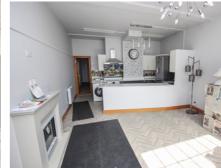

## 268 Hitchin Road, Henlow Camp, Henlow, Bedfordshire, SG16 6DP

GREAT RENTAL INVESTMENT. Fully refurbished GROUND FLOOR apartment situated in the heart of Henlow Camp - walking distance to all the local amenities. Offering open plan accommodation with bright spacious living room plus BRAND NEW fully fitted Wren kitchen with built in appliances including, oven, hob, extractor hood, washer/dryer and fridge/freezer. Large bedroom with wardrobes and adjoining shower cubicle and wash basin + separate toilet. LONG LEASE approx 950 years, no ground rent, well-presented. KEY FOR VIEWING.

## Lanes bennetts

£155,000

Not to Scale. Produced by The Plan Portal 2025 For Illustrative Purposes Only.

- GREAT RENTAL INVESTMENT- CASH BUYER
  ONLY
- GROUND FLOOR APARTMENT
- OPEN PLAN LIVING ROOM WITH NEW WREN FITTED KITCHEN
- NEW BUILT IN APPLIANCES INCLUDING HOB + OVEN + WASHER DRYER + FRIDGE FREEZER
- LARGE DOUBLE BEDROOM WITH WARDROBES
- NEW SHOWER CUBICLE + SEPARATE TOILET
- OFF ROAD PARKING
- ALL LOCAL AMENITIES ON YOUR DOORSTEP
- EASY ACCESS TO HITCHIN + LOCAL TRAIN STATION
- TAX BAND A / EPC BAND E