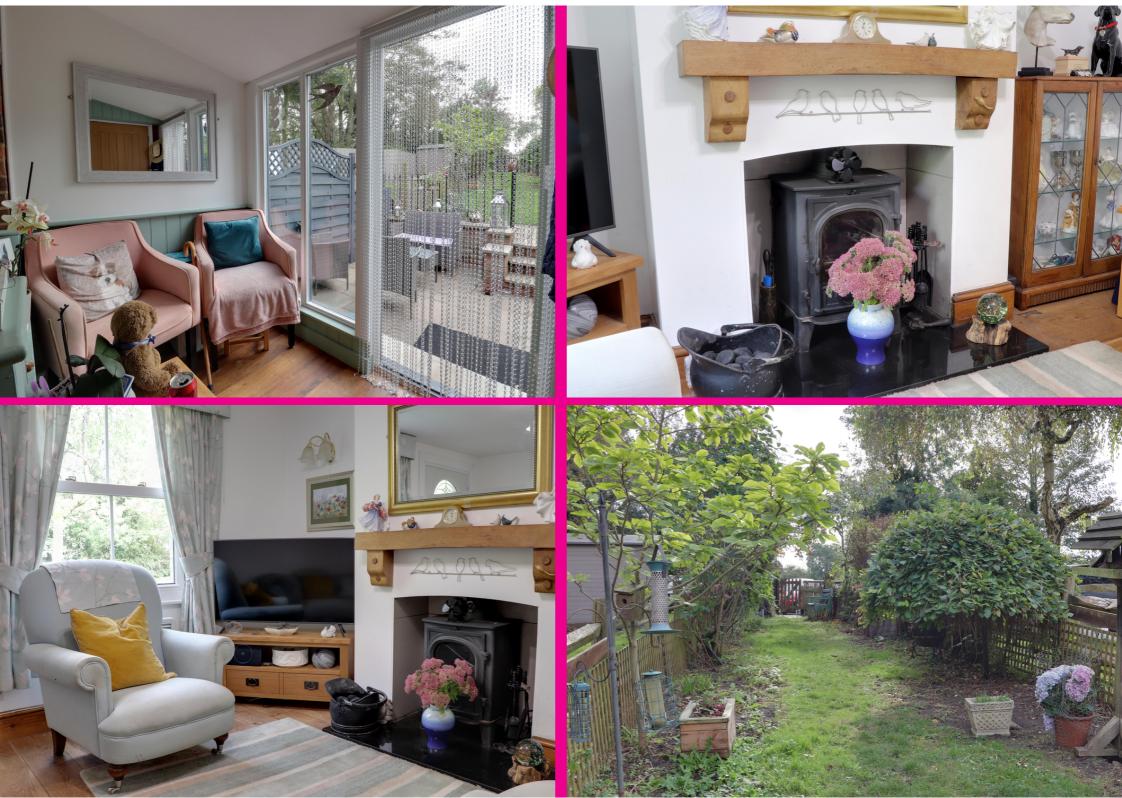

## A delightful two bedroom terraced cottage situated in the sought after village of Cottered just opposite "The Bull" public house/restaurant. Set in an attractive row of

The accommodation comprises of a cosy lounge with feature fireplace and log burner, to the rear a kitchen/diner. The kitchen has plenty of cupboard space with doors to the day room and stairs leading up to the first floor.

The day room is a small addition to the the property but offers a relaxing environment to sit and enjoy the view over the major gardens. There is also a downstairs cloakroom.

Upstairs are two bedrooms, the master benefiting from feature fireplace and sash windows.

The bathroom has a double shower, wash basin and W/C.

Internal viewing highly recommended!!