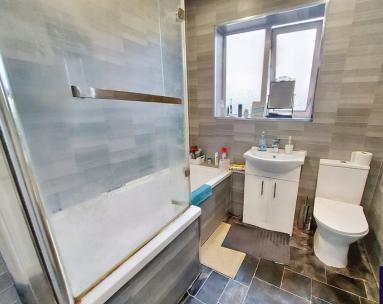

#### **Bathroom**

2.12m x 2.04m (6' 11" x 6' 8") white suite comprising; bath with over bath flexi hose and rain head shower, close coupled w.c, vanity sink, grey panelled walls, spotlights, chrome heated towel rail.