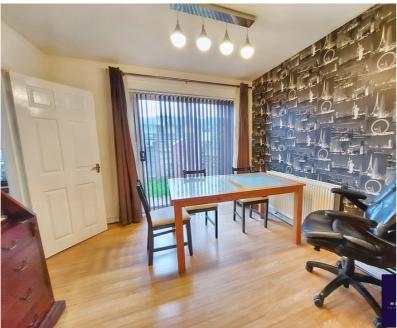

## **Extended Dining Room**

3.15m x 2.69m (10' 4" x 8' 10") views to rear, oak effect laminate flooring, sliding patio door to garden, double radiator.