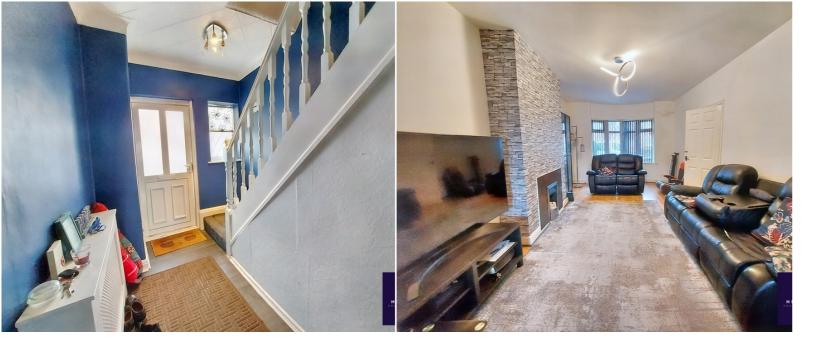

## **Entrance**

Hallway with open spindled staircase, under stair storage, single radiator.

## **Front Lounge**

5.5m x 3.41m (18' 1" x 11' 2") dual aspect views to front and rear, central pebble effect inset gas fire, oak effect laminate flooring, arch to extended dining room.