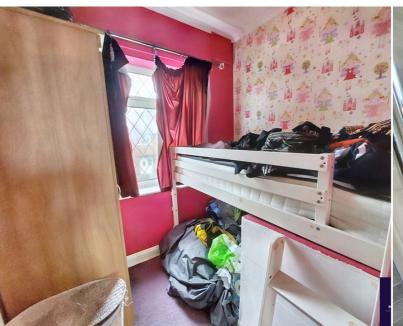

rds, marble effect worktops, built in single electric oven, 4 ring gas hob, extractor, 1 1/2 bowl stainless steel sink with chrome mixer tap, part tiled walls, tiled floor, space for dining table, double radiator.

## **FIRST FLOOR**

#### Bedroom 1

3.44m x 2.9m (11' 3" x 9' 6") views to front single radiator.

### Bedroom 2

3.44m x 3.03m (11' 3" x 9' 11") views to rear, single radiator.

## Bedroom 3

2.11m x 1.96m (6' 11" x 6' 5") views to front, built in bunk bed.

#### **Bathroom**

2.12m x 2.04m (6' 11" x 6' 8") white suite comprising; bath with over bath flexi hose and rain head shower, close coupled w.c, vanity sink, grey panelled walls, spotlights, chrome heated towel rail.

#### **Exterior**

Front garden area - lawned with central path.

Rear garden - decked area to lawn.