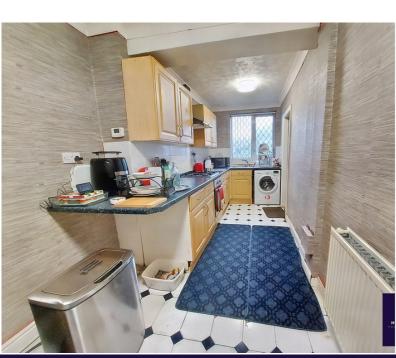

## **Extended Kitchen**

5.8m x 1.82m (19' 0" x 6' 0") views to rear, modern oak effect cupboards, marble effect worktops, built in single electric oven, 4 ring gas hob, extractor, 1 1/2 bowl stainless steel sink with chrome mixer tap, part tiled walls, tiled floor, space for dining table, double radiator.