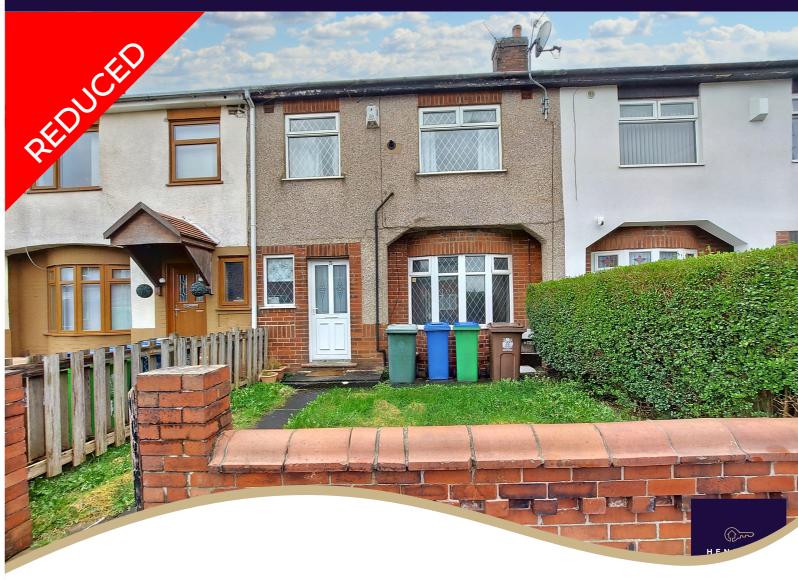

# 75 Elm Street, Middleton, Manchester, Lancashire M24 2EQ

- 3 BEDROOMED MID TERRACED
- NO CHAIN
- COUNCIL TAX BAND A

- LEASEHOLD £5 PER ANNUM
- GAS CENTRAL HEATING
- DOUBLE GLAZED WINDOWS

Offers in Excess of £189,000

## PROPERTY DESCRIPTION

Henstock Property Services are pleased to market this 3 bedroomed mid terraced family home with a single storey rear extension. The accommodation briefly comprises; entrance hallway, front lounge into extended dining room with patio doors to rear, extended kitchen, 3 bedrooms and a bathroom. The property also has the benefit of gas central heating, double glazed windows and garden to rear. Ideally situated in this popular residential area within easy reach of schools, shops/supermarkets, leisure/fitness facilities, good public transport services and minutes from the M60/M62 motorway links.

#### **Exterior**

Front garden area - lawned with central path.

Rear garden - decked area to lawn.