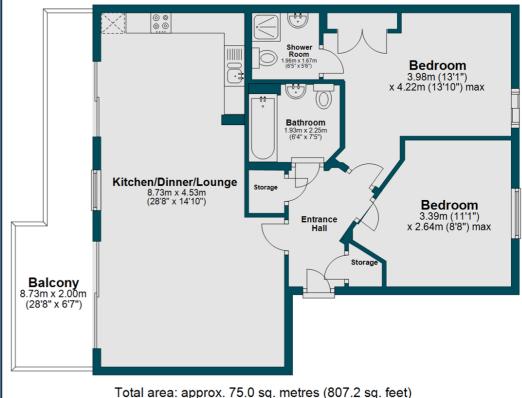

### **FOURTH FLOOR**

#### **Entrance Hall**

Storage cupboard.

## Kitchen/Dinner/Lounge

27' 9" x 21' 4" (8.46m x 6.50m)

Kitchen: Tiled flooring, matching wall & base units, tiled splashback, composite sink, electric hob with extractor hood, electric oven, washing machine, fridge freezer, double glazed sliding door to balcony.

## **Bedroom**

4.22m x 3.98m (13' 10" x 13' 1") Fitted carpet, 8.73m x 2.00m (28' 8" x 6' 7") radiator, fitted wardrobe, double glazed door to side, Juliet balcony, door to shower room

## **Shower Room**

1.98m x 1.87m (6' 6" x 6' 2")

Tiled floor, heated towel rail, cubicle shower, pedestal basin, tiled splashback, low level WC.

#### Bedroom

3.39m x 2.64m (11' 1" x 8' 8")

Fitted carpet, radiator, double glazed door to side, double glazed window.

#### **Bathroom**

1.93m x 2.25m (6' 4" x 7' 5")

Tiled floor, heated towel rail, three piece white suite, bath with shower head over, pedestal basin. low level WC.

## **Balcony**

## **Fourth Floor** Approx. 75.0 sq. metres (807.2 sq. feet)

Disclaimer: Please note this floor plan is for marketing purposes and is to be used as a guide only. All efforts have been made to ensure its accuracy at time of marketing. Plan produced using PlanUp.