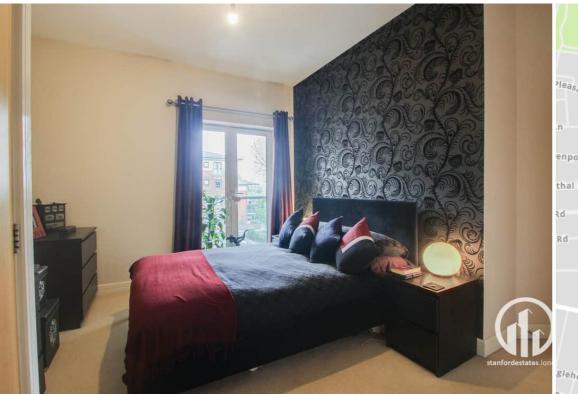

## **Bedroom**

4.22m x 3.98m (13' 10" x 13' 1") Fitted carpet, 8.73m x 2.00m (28' 8" x 6' 7") radiator, fitted wardrobe, double glazed door to side, Juliet balcony, door to shower room