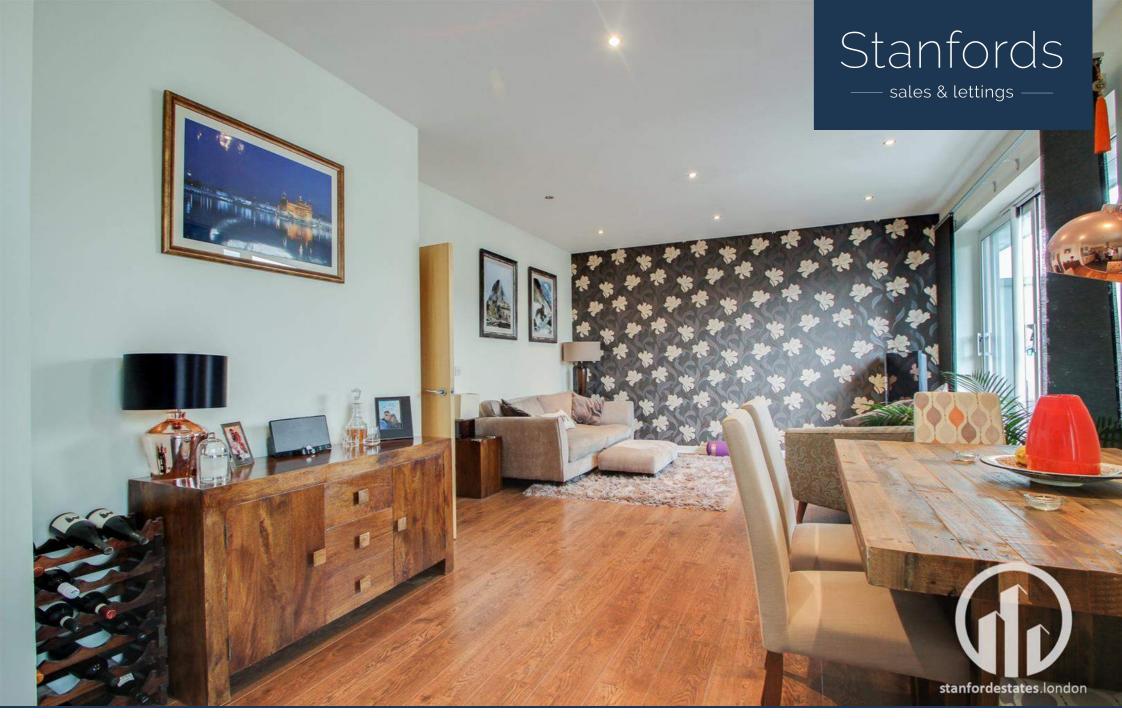

Internally this property boasts a generously sized lounge, flooded with natural light and offering plenty of space for dining and entertaining, a modern kitchen and two good-sized bedrooms. There is a main bathroom and a second ensuite shower room in the main bedroom. This property also benefits from a large balcony, allocated off-street parking and newly fitted electric heaters throughout.

## Kitchen/Dinner/Lounge

27' 9" x 21' 4" (8.46m x 6.50m)

Kitchen: Tiled flooring, matching wall & base units, tiled splashback, composite sink, electric hob with extractor hood, electric oven, washing machine, fridge freezer, double glazed sliding door to balcony.

Lounge/Dinner: Wood flooring, double glazed sliding door to balcony.