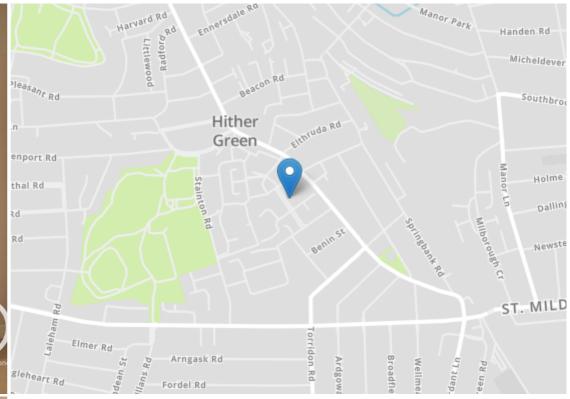

# Read all about it...

A stylish two-bedroom, two-bathroom apartment spanning an impressive 847 square feet (approx.), situated on the third floor of this modern block in the popular Meridian South Development. Ideally located just 0.4 miles from Hither Green Station and in close proximity to a variety of amenities including a Tesco Express, Woodlands Pharmacy and an Anytime Fitness Gym, all conveniently located within the development, as well as friendly local shops, cafes and restaurants nearby. Mountsfield Park is also just a stone's throw away with green open spaces, tennis courts, a bowling green and Mountsfield Park Cafe - perfect for enjoying those warm summer days.