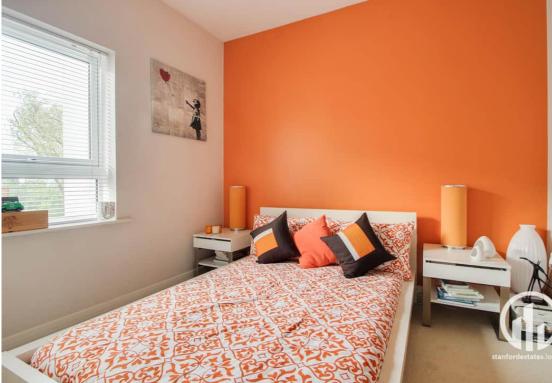

## **Bedroom**

4.22m x 3.98m (13' 10" x 13' 1") Fitted carpet, 8.73m x 2.00m (28' 8" x 6' 7") radiator, fitted wardrobe, double glazed door to side, Juliet balcony, door to shower room

#### Bedroom

3.39m x 2.64m (11' 1" x 8' 8")

Fitted carpet, radiator, double glazed door to side, double glazed window.