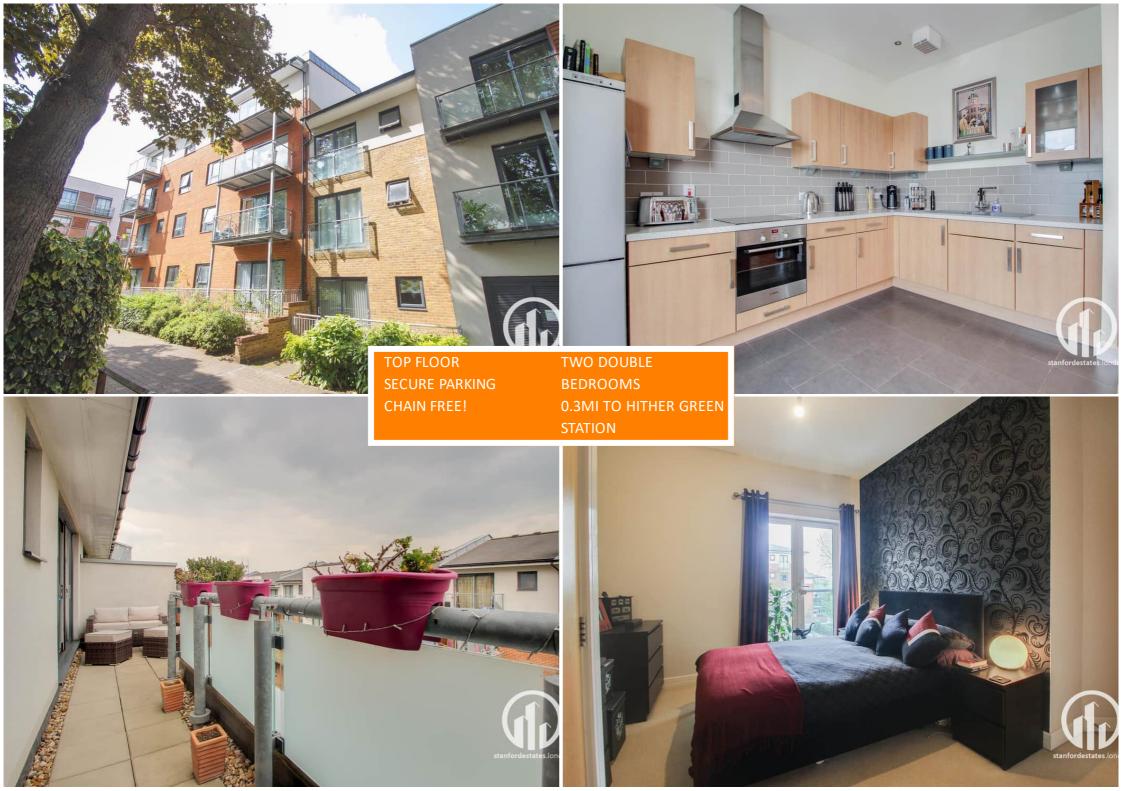

# Read all about it...

A stylish two-bedroom, two-bathroom apartment spanning an impressive 847 square feet (approx.), situated on the third floor of this modern block in the popular Meridian South Development. Ideally located just 0.4 miles from Hither Green Station and in close proximity to a variety of amenities including a Tesco Express, Woodlands Pharmacy and an Anytime Fitness Gym, all conveniently located within the development, as well as friendly local shops, cafes and restaurants nearby. Mountsfield Park is also just a stone's throw away with green open spaces, tennis courts, a bowling green and Mountsfield Park Cafe - perfect for enjoying those warm summer days.

Internally this property boasts a generously sized lounge, flooded with natural light and offering plenty of space for dining and entertaining, a modern kitchen and two good-sized bedrooms. There is a main bathroom and a second ensuite shower room in the main bedroom. This property also benefits from a large balcony, allocated off-street parking and newly fitted electric heaters throughout.

## Kitchen/Dinner/Lounge

27' 9" x 21' 4" (8.46m x 6.50m)

Kitchen: Tiled flooring, matching wall & base units, tiled splashback, composite sink, electric hob with extractor hood, electric oven, washing machine, fridge freezer, double glazed sliding door to balcony.

## **Bedroom**

4.22m x 3.98m (13' 10" x 13' 1") Fitted carpet, 8.73m x 2.00m (28' 8" x 6' 7") radiator, fitted wardrobe, double glazed door to side, Juliet balcony, door to shower room