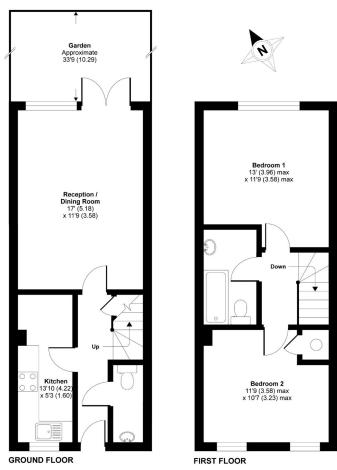

## Tilbury Walk, Slough, SL3

APPROX. GROSS INTERNAL FLOOR AREA 744 SQ FT 69.1 SQ METRES

Whilst every attempt has been made to ensure the accuracy of the floor plan contained here, measurements of doors, windows and rooms are approximate and no responsibility is taken for any error, omission or misstatement. These plans are for representation purposes only as defined by RIGS Code of Measuring Practice and should be used as such by any prospective purchaser. Specifically no guarantee is given on the total square footage of the property if quoted on this plan. Any figure given is for initial materials are considered and the property of the p