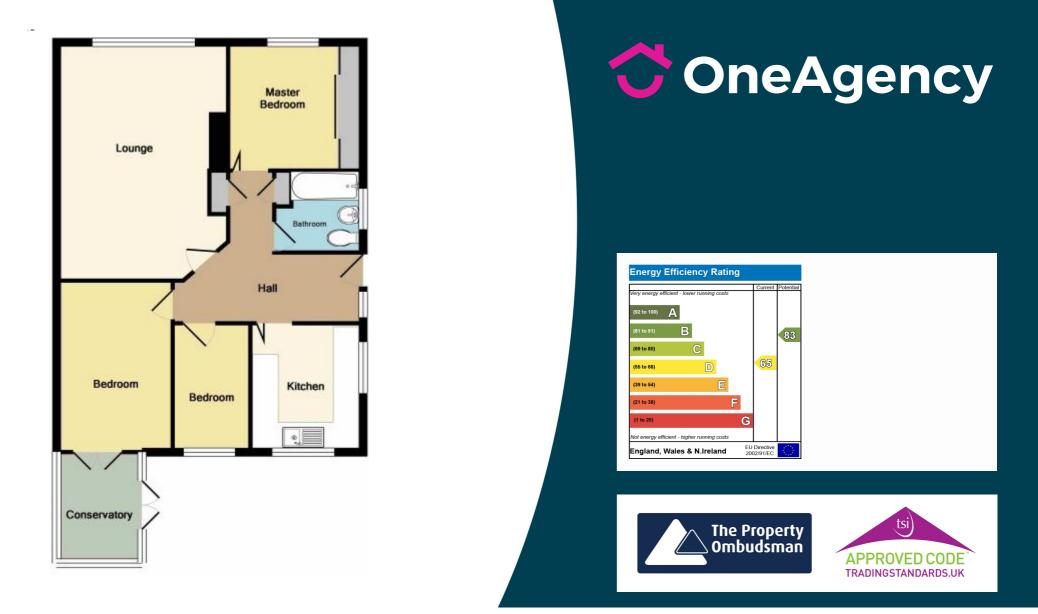

#### **Ground Floor**

#### Hallway

4.31m x 1.34m (14' 2" x 4' 5") Entered through the UPVC side door, two storage cupboards, radiator and carpet flooring.

#### Lounge/Diner

5.55m x 3.62m (18' 3" x 11' 11") A double glazed window to the front, gas fireplace and surround, radiator and carpet flooring.

#### Kitchen

2.98m x 2.38m (9' 9" x 7' 10") A modern fitted kitchen with wall and base units with worktops, integral double oven, gas hob with hood over, sink basin with mixer tap, integral fridge, plumbing for a washing machine, double glazed window to the rear, radiator and tiled flooring.

#### Bedroom One

3.01m x 2.76m (9' 11" x 9' 1") A double glazed window to the front, fitted wardrobe units, radiator and carpet flooring.

#### Bedroom Two

4.01m x 2.72m (13' 2" x 8' 11") French doors to the conservatory, radiator and carpet flooring.

#### Conservatory

2.64m x 1.95m (8' 8" x 6' 5") Accessed from bedroom two, double glazed conservatory with french doors to the garden and laminate flooring.

#### **Bedroom Three**

3.02m x 1.78m (9' 11" x 5' 10") A double glazed window to the rear, radiator and carpet flooring.

#### Bathroom

1.98m x 1.92m (6' 6" x 6' 4") A white suite with bath and overhead shower unit, vanity hand wash basin, low level W/C, chrome towel radiator, double glazed window and tiled flooring.

#### Workshop

4.98m x 2.35m (16' 4" x 7' 9") Ideal space for storage and electric power.