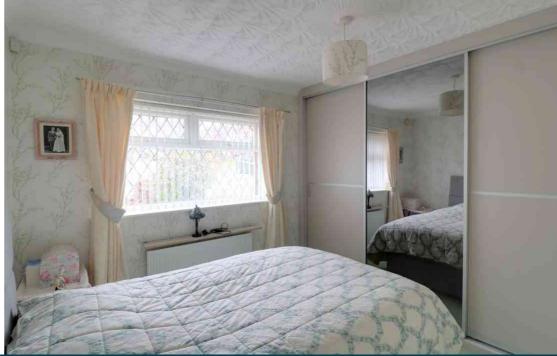

#### Bedroom One

3.01m x 2.76m (9' 11" x 9' 1") A double glazed window to the front, fitted wardrobe units, radiator and carpet flooring.