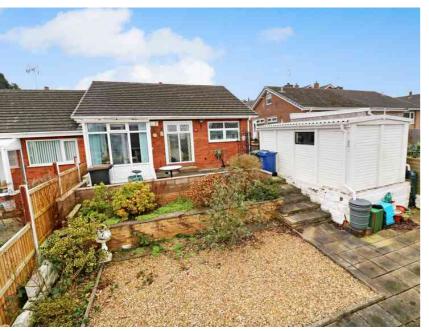

#### External

Front - A paved driveway providing off road parking for multiple vehicles and low maintainable garden area.

Rear - A paved patio area, steps leading to further garden with fenced borders and shrubs.

#### Workshop

4.98m x 2.35m (16' 4" x 7' 9") Ideal space for storage and electric power.