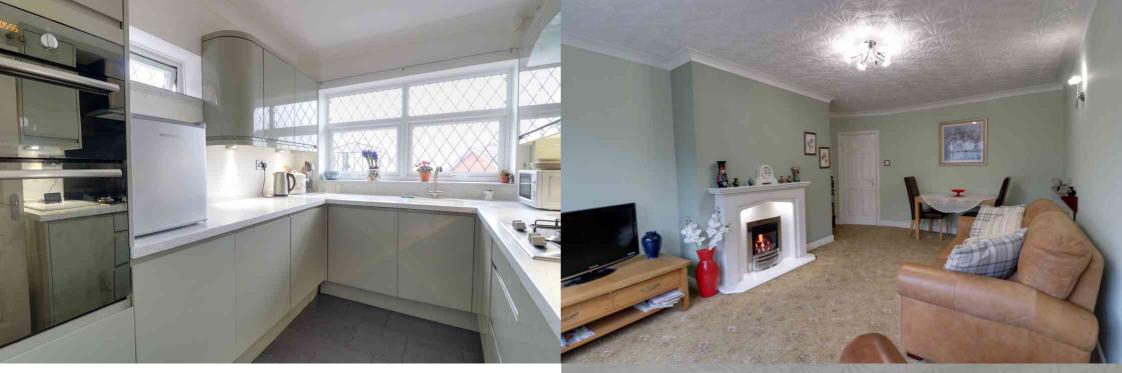

#### Lounge/Diner

5.55m x 3.62m (18' 3" x 11' 11") A double glazed window to the front, gas fireplace and surround, radiator and carpet flooring.

#### Kitchen

2.98m x 2.38m (9' 9" x 7' 10") A modern fitted kitchen with wall and base units with worktops, integral double oven, gas hob with hood over, sink basin with mixer tap, integral fridge, plumbing for a washing machine, double glazed window to the rear, radiator and tiled flooring.