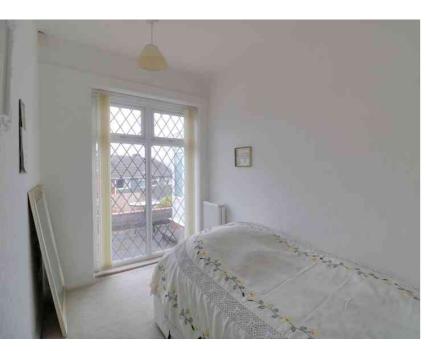

#### **Bedroom Three**

3.02m x 1.78m (9' 11" x 5' 10") A double glazed window to the rear, radiator and carpet flooring.