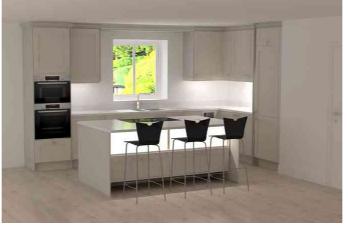

## KITCHEN ...

Stylish German shaker style kitchen - Bosch oven - Hot tap - Contemporary quartz worktops