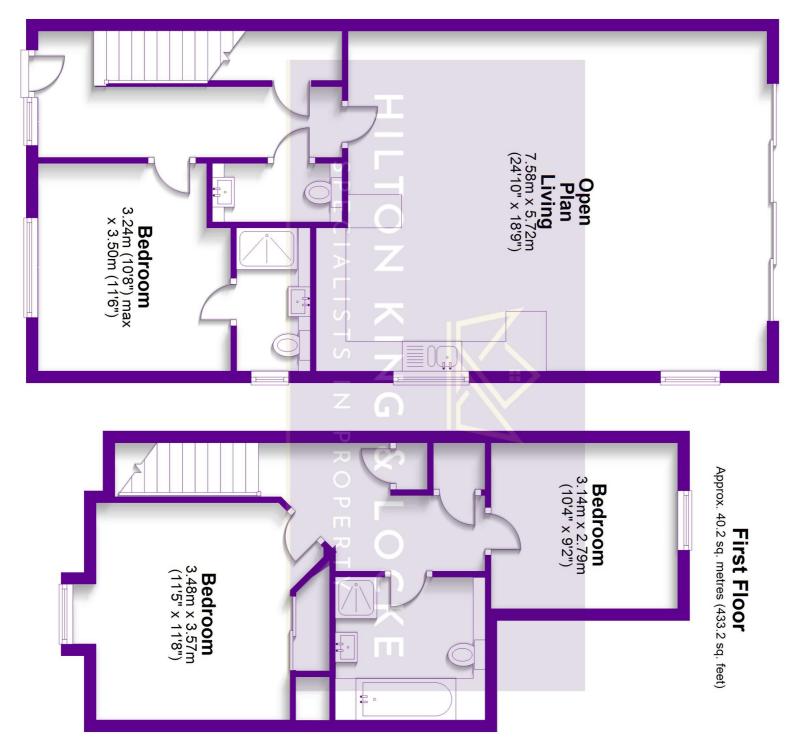

Ground floor accommodation briefly comprises of a stunning living / kitchen area with bifold doors leading out onto the private rear garden, double bedroom or second reception overlooking the front of the property with ensuite shower room, ground floor cloakroom and wc, plus a spacious entrance hall.

Moving to the first floor there are two further double bedrooms with fitted wardrobes plus a modern family bathroom.

The property is within walking distance of Gold Hill Common, which provides lots of open space, plus a wooded area and the perfect place for a leisurely walk. Chalfont St Peter Village Centre is also within short walking distance where M&S Food Hall, Co Op, Costa Coffee and a variety of independent Boutiques and Cafes will be found.

# **Ground Floor**

Approx. 70.2 sq. metres (755.6 sq. feet)

Total area: approx. 110.4 sq. metres (1188.7 sq. feet)

FOR ILLUSTRATIVE PURPOSES ONLY - NOT TO SCALE
The position and size of doors, windows, appliances and other features are approximate only.