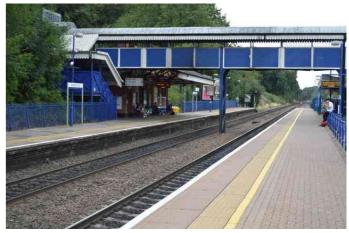

Local transport networks, M40 and M4 motorways are also easily accessible. Gerrards Cross mainline train station is approximately 1.5 miles away, providing access to the West End in less than 25 minutes, plus a link to the tube network. Should you wish to access the tube network directly, Amersham and Chalfont & Latimer Tube stations are all easily accessible.