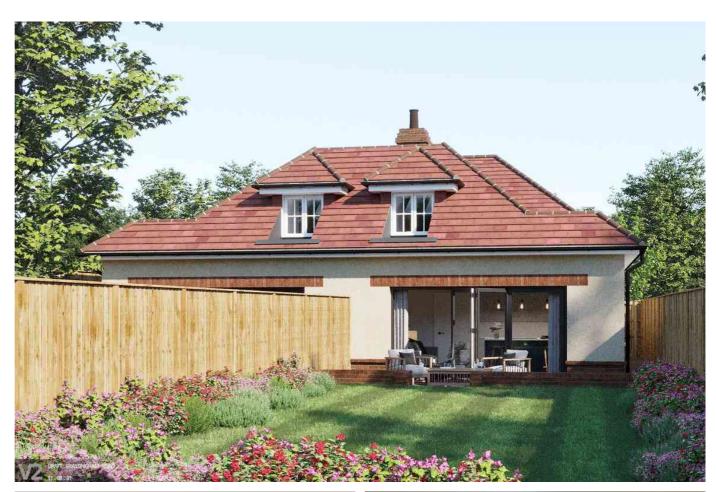

Ground floor accommodation briefly comprises of a stunning living / kitchen area with bifold doors leading out onto the private rear garden, double bedroom or second reception overlooking the front of the property with ensuite shower room, ground floor cloakroom and wc, plus a spacious entrance hall.

## EXTERNAL ...

External power socket - Landscaped gardens with a variety of planting and shrubbery