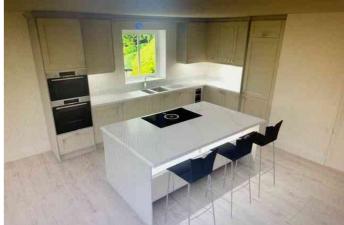

## KITCHEN ...

Stylish German shaker style kitchen - Bosch oven - Hot tap - Contemporary quartz worktops