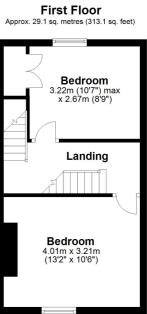

## First Floor Landing

#### **Bedroom One**

13' 2" x 10' 6" (4.01m x 3.20m)

#### **Bedroom Two**

10' 7" x 8' 9" (3.23m x 2.67m)