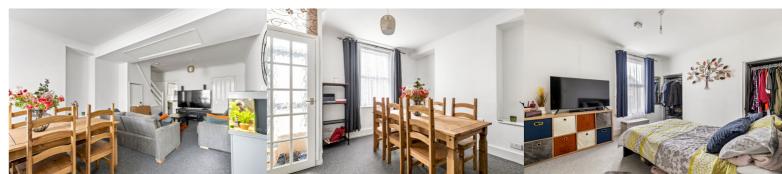

## Lounge/Diner

24' 11" x 13' 0" (7.59m x 3.96m)

#### **Bedroom One**

13' 2" x 10' 6" (4.01m x 3.20m)