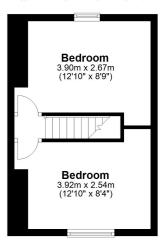

#### **Bedroom Three**

12' 10" x 8' 4" (3.91m x 2.54m)

#### **Bedroom Four**

12' 10" x 8' 9" (3.91m x 2.67m)

#### **Second Floor**

Approx. 24.0 sq. metres (258.7 sq. feet)

Whilst every attempt has been made to ensure the accuracy of the floor plan contained here, measurements of doors, windows, rooms and any other items are approximate and no responsibility is taken for any error, omission or mis-statement. This plan is for illustrative purposes only and should be used as such by any prospective purchaser.