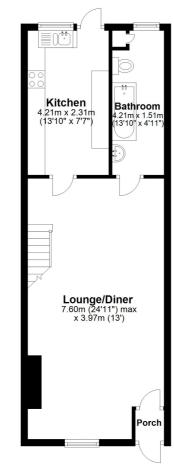

#### **Entrance Porch**

## Lounge/Diner

24' 11" x 13' 0" (7.59m x 3.96m)

#### Kitchen

13' 10" x 7' 7" (4.22m x 2.31m)

#### **Bathroom**

13' 10" x 4' 11" (4.22m x 1.50m)

#### **Ground Floor**