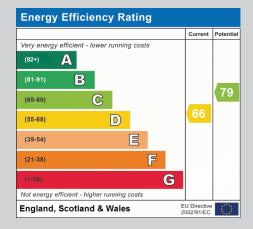

## 25, Eden Way Wokingham RG41 5PQ

A modified and extended semi detached family home in a quiet cul de sac a short walk from Winnersh train station and the Forest Boys school. This spacious home which spans three floors and amounts to 1373 sq ft comprises: Entrance hall, living room, inner hallway, cloakroom and family room. There is a fully fitted kitchen/breakfast room leading through into a 13 ft conservatory and out into a secluded west, southwest facing rear garden. On the first floor the generous sized main bedroom suite features a shower room and wide archway through to what was originally bedroom 3. There is a good sized second bedroom and a large family bathroom. Stairs rise from the landing to a very useful loft room with bright Velux style window and which for a long period of time has been used as a bedroom. At the front there is driveway parking for two cars. Wokingham Borough Council Tax Band D £2130.19 EPC Rating D.