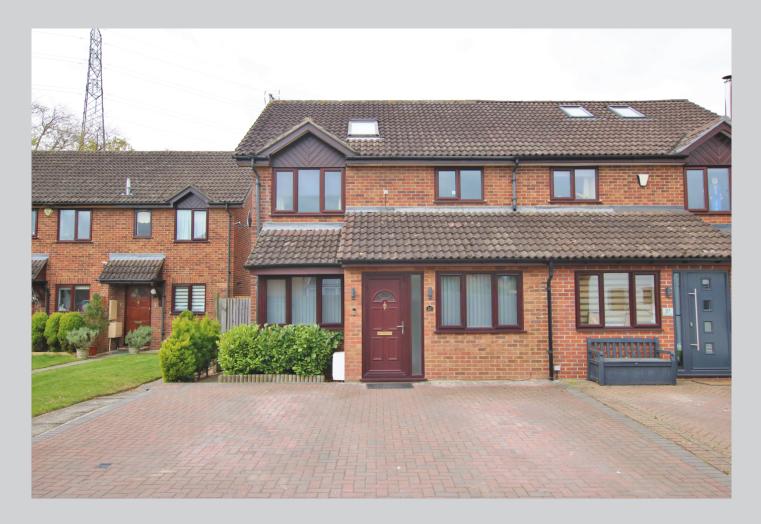

## 25, Eden Way Wokingham RG41 5PQ

A modified and extended semi detached family home in a quiet cul de sac a short walk from Winnersh train station and the Forest Boys school. This spacious home which spans three floors and amounts to 1373 sq ft comprises: Entrance hall, living room, inner hallway, cloakroom and family room. There is a fully fitted kitchen/breakfast room leading through into a 13 ft conservatory and out into a secluded west, southwest facing rear garden. On the first floor the generous sized main bedroom suite features a shower room and wide archway through to what was originally bedroom 3. There is a good sized second bedroom and a large family bathroom. Stairs rise from the landing to a very useful loft room with bright Velux style window and which for a long period of time has been used as a bedroom. At the front there is driveway parking for two cars. Wokingham Borough Council Tax Band D £2130.19 EPC Rating D.