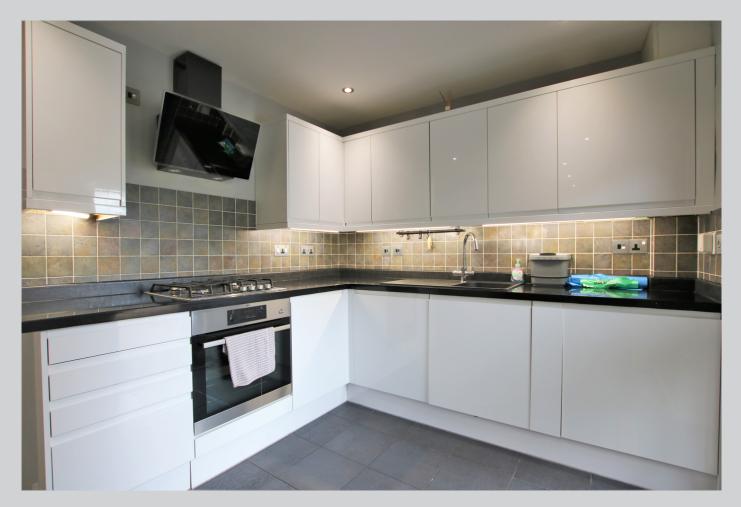

## 25, Eden Way Wokingham RG41 5PQ

A modified and extended semi detached family home in a quiet cul de sac a short walk from Winnersh train station and the Forest Boys school. This spacious home which spans three floors and amounts to 1373 sq ft comprises: Entrance hall, living room, inner hallway, cloakroom and family room. There is a fully fitted kitchen/breakfast room leading through into a 13 ft conservatory and out into a secluded west, southwest facing rear garden. On the first floor the generous sized main bedroom suite features a shower room and wide archway through to what was originally bedroom 3. There is a good sized second bedroom and a large family bathroom. Stairs rise from the landing to a very useful loft room with bright Velux style window and which for a long period of time has been used as a bedroom. At the front there is driveway parking for two cars. Wokingham Borough Council Tax Band D £2130.19 EPC Rating D.