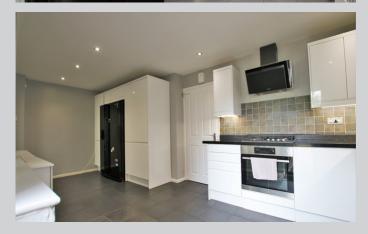

## 25, Eden Way Wokingham RG41 5PQ

A modified and extended semi detached family home in a quiet cul de sac a short walk from Winnersh train station and the Forest Boys school. This spacious home which spans three floors and amounts to 1373 sq ft comprises: Entrance hall, living room, inner hallway, cloakroom and family room. There is a fully fitted kitchen/breakfast room leading through into a 13 ft conservatory and out into a secluded west, southwest facing rear garden. On the first floor the generous sized main bedroom suite features a shower room and wide archway through to what was originally bedroom 3. There is a good sized second bedroom and a large family bathroom. Stairs rise from the landing to a very useful loft room with bright Velux style window and which for a long period of time has been used as a bedroom. At the front there is driveway parking for two cars. Wokingham Borough Council Tax Band D £2130.19 EPC Rating D.