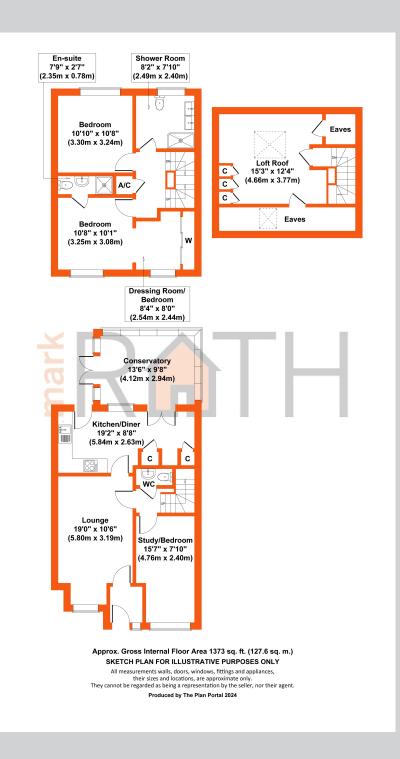

## 25, Eden Way Wokingham RG41 5PQ

A modified and extended semi detached family home in a quiet cul de sac a short walk from Winnersh train station and the Forest Boys school. This spacious home which spans three floors and amounts to 1373 sq ft comprises: Entrance hall, living room, inner hallway, cloakroom and family room. There is a fully fitted kitchen/breakfast room leading through into a 13 ft conservatory and out into a secluded west, southwest facing rear garden. On the first floor the generous sized main bedroom suite features a shower room and wide archway through to what was originally bedroom 3. There is a good sized second bedroom and a large family bathroom. Stairs rise from the landing to a very useful loft room with bright Velux style window and which for a long period of time has been used as a bedroom. At the front there is driveway parking for two cars. Wokingham Borough Council Tax Band D £2130.19 EPC Rating D.