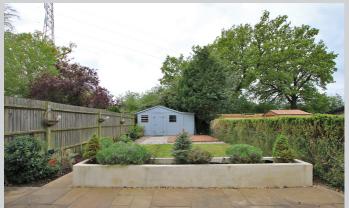

## 25, Eden Way Wokingham RG41 5PQ

A modified and extended semi detached family home in a quiet cul de sac a short walk from Winnersh train station and the Forest Boys school. This spacious home which spans three floors and amounts to 1373 sq ft comprises: Entrance hall, living room, inner hallway, cloakroom and family room. There is a fully fitted kitchen/breakfast room leading through into a 13 ft conservatory and out into a secluded west, southwest facing rear garden. On the first floor the generous sized main bedroom suite features a shower room and wide archway through to what was originally bedroom 3. There is a good sized second bedroom and a large family bathroom. Stairs rise from the landing to a very useful loft room with bright Velux style window and which for a long period of time has been used as a bedroom. At the front there is driveway parking for two cars. Wokingham Borough Council Tax Band D £2130.19 EPC Rating D.