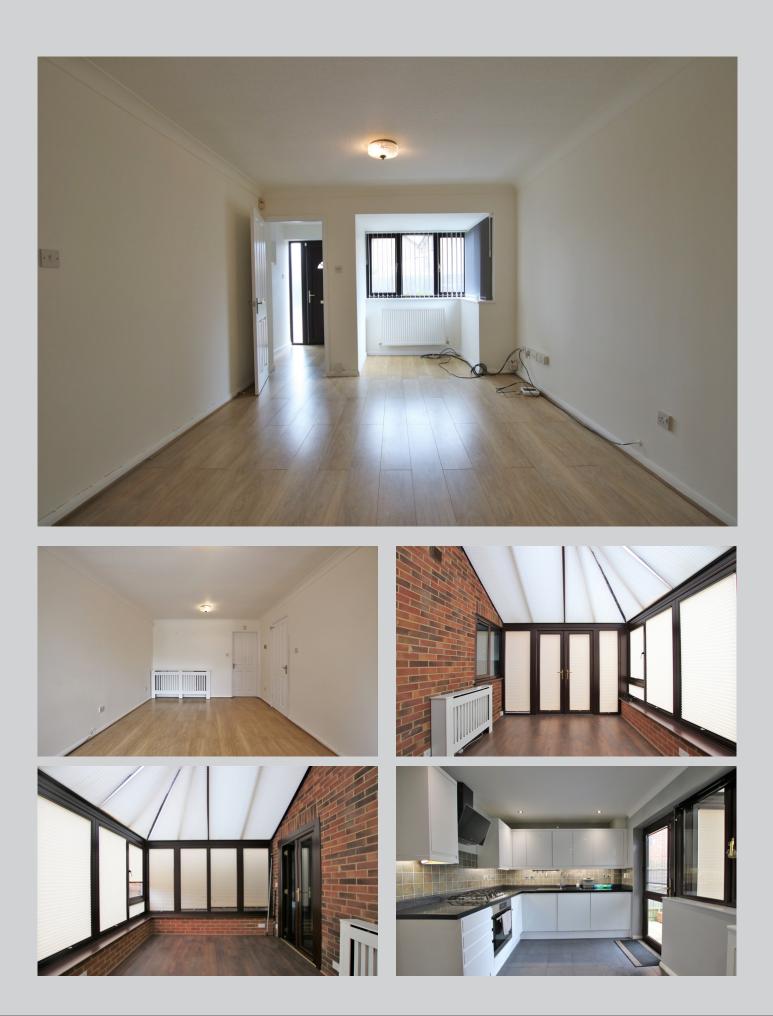

## 25, Eden Way Wokingham RG41 5PQ

A modified and extended semi detached family home in a quiet cul de sac a short walk from Winnersh train station and the Forest Boys school. This spacious home which spans three floors and amounts to 1373 sq ft comprises: Entrance hall, living room, inner hallway, cloakroom and family room. There is a fully fitted kitchen/breakfast room leading through into a 13 ft conservatory and out into a secluded west, southwest facing rear garden. On the first floor the generous sized main bedroom suite features a shower room and wide archway through to what was originally bedroom 3. There is a good sized second bedroom and a large family bathroom. Stairs rise from the landing to a very useful loft room with bright Velux style window and which for a long period of time has been used as a bedroom. At the front there is driveway parking for two cars. Wokingham Borough Council Tax Band D £2130.19 EPC Rating D.