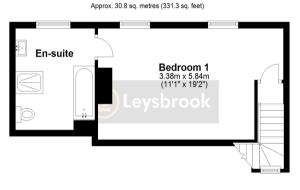

Bedroom One: Approx 19' 2" x 11' 1" (5.84m x 3.38m)

En-suite: 10' 6" x 8' 10" (3.20m x 2.69m)

| Unfurnished TWO bed duplex apartment | Approx. 900 sq ft | Open plan living space | Modern fitted Kitchen with integrated appliances | Two good Size DOUBLE Bedrooms main with ensuite | Two private allocated OFF ROAD Parking spaces | 5 minute walk to the train station cont....

## Total area: approx. 84.4 sq. metres (908.9 sq. feet)

Created by Leysbrook for guide purposes only. This plan is NOTTO SCALE and is intended to illustrate the general layout of the property and should be used as such by any prospective purchaser. Whilst every attempt has been made to ensure the accuracy of the floor plan, measurements of doors, windows, rooms and any other items are approximate and no responsibility is taken for any error, omission or mis-statement. The services, systems and appliances shown have not been tested and no guarantee of their operability can be given.