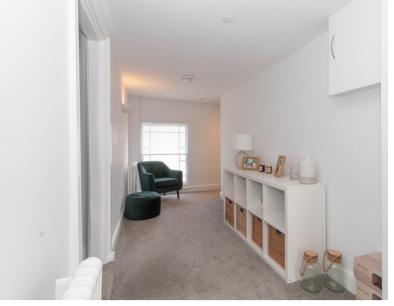

This two DOUBLE bedroom modern apartment has a clean bright finish and sits close to the centre of Baldock town centre and less than half a mile walk (5 mins) from Baldock MAINLINE STATION.

Inside on the first floor a large hallway leads through to a good size open plan living space, there is a MODERN fitted kitchen with built in appliances, a modern shower room and a double bedroom. On the second floor there is a large main bedroom with an en-suite bathroom.

Secure entry phone system

Open Plan Living Space: Approx 15' 5" x 11' 5" (4.70m x 3.48m)

Bedroom Two: Approx 14' 6" x 9' 3" (4.42m x 2.82m)

Shower Room: Approx 9' 6" x 2' 8" (2.90m x 0.81m)

| SECOND FLOOR