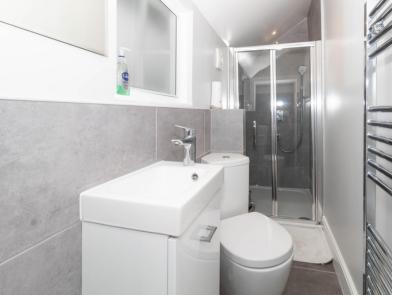

This two DOUBLE bedroom modern apartment has a clean bright finish and sits close to the centre of Baldock town centre and less than half a mile walk (5 mins) from Baldock MAINLINE STATION.

Inside on the first floor a large hallway leads through to a good size open plan living space, there is a MODERN fitted kitchen with built in appliances, a modern shower room and a double bedroom. On the second floor there is a large main bedroom with an en-suite bathroom.

Secure entry phone system

Open Plan Living Space: Approx 15' 5" x 11' 5" (4.70m x 3.48m)

Bedroom Two: Approx 14' 6" x 9' 3" (4.42m x 2.82m)

Shower Room: Approx 9' 6" x 2' 8" (2.90m x 0.81m)

| SECOND FLOOR