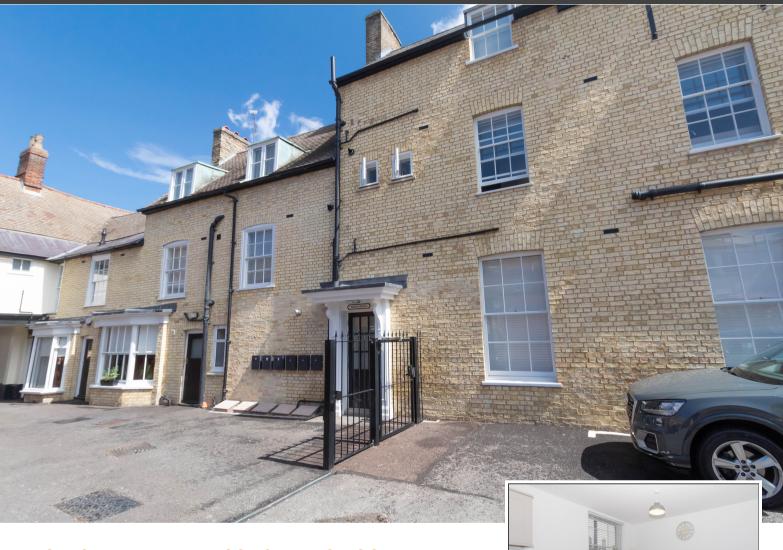

## Whitehorse Street, Baldock, Hertfordshire, SG7

## £1,400 pcm

- TWO double bedroom duplex apartment
- Available mid August
- Open plan living space
- Modern fitted kitchen with built in oven & hob, fridge / freezer, washing machine and dishwasher
- Large main bedroom with en-siute
- Modern shower room
- Secure entry video phone system
- Two allocated OFF ROAD PARKING spaces behind electric gates
- 5 minute walk to Baldock MAINLINE STATION

This two DOUBLE bedroom modern apartment has a clean bright finish and sits close to the centre of Baldock town centre and less than half a mile walk (5 mins) from Baldock MAINLINE STATION.

Inside on the first floor a large hallway leads through to a good size open plan living space, there is a MODERN fitted kitchen with built in appliances, a modern shower room and a double bedroom. On the second floor there is a large main bedroom with an en-suite bathroom.

This property ticks so many boxes; situated in a great location in the heart of this HISTORIC North Hertfordshire Town Centre. With independent shops selling a variety of products and produce including an incredible family butchers, pubs, restaurants and cafes on your doorstep. At the top of the high street there is a Tesco EXTRA supermarket open 24 hours.