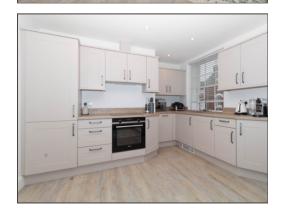

## £1,400 pcm

- TWO double bedroom duplex apartment
- Available mid August
- Open plan living space
- Modern fitted kitchen with built in oven & hob, fridge / freezer, washing machine and dishwasher
- Large main bedroom with en-siute
- Modern shower room
- Secure entry video phone system
- Two allocated OFF ROAD PARKING spaces behind electric gates
- 5 minute walk to Baldock MAINLINE STATION

This two DOUBLE bedroom modern apartment has a clean bright finish and sits close to the centre of Baldock town centre and less than half a mile walk (5 mins) from Baldock MAINLINE STATION.

Inside on the first floor a large hallway leads through to a good size open plan living space, there is a MODERN fitted kitchen with built in appliances, a modern shower room and a double bedroom. On the second floor there is a large main bedroom with an en-suite bathroom.