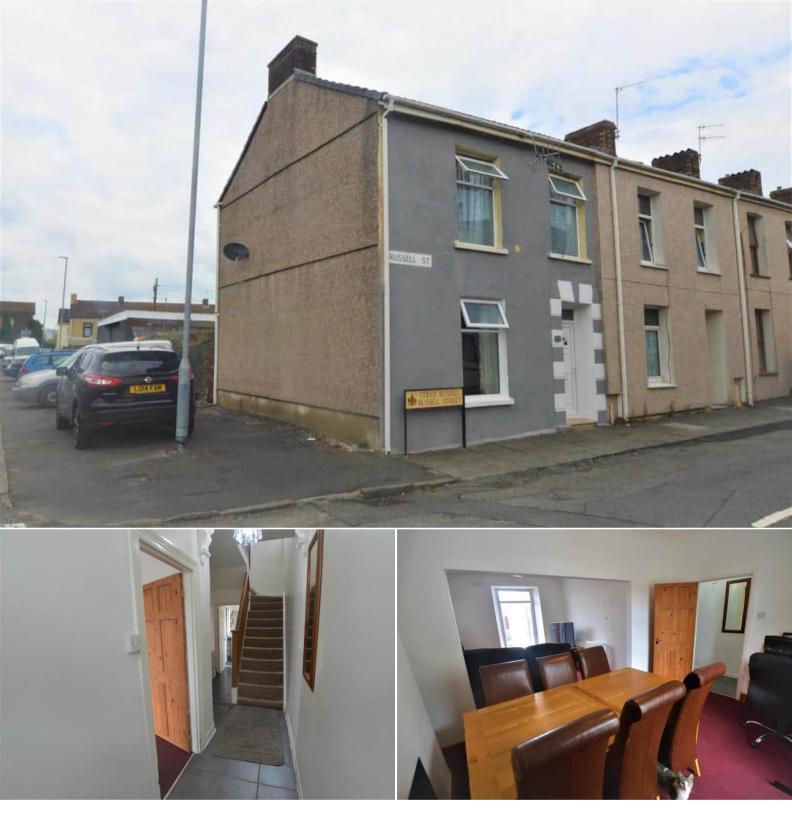

## Russell Street Llanelli

Bettermove are proud to present this 3 bedroom terraced house in Llaneli available with no forward chain.

The property is currently tenanted and rental yields can be obtained through Bettermove.

The property benefits from double glazing, gas central heating throughout. The council tax band is B.

The interior of this beautifully presented property comprises a spacious living room, dining room, family bathroom and fitted kitchen on the ground floor. The first floor consists of 3 bedrooms.

The exterior boasts a private rear yard, perfect for enjoying the summer months.

Located in the popular town of Llanelli, the property is close to a range of amenities, including shops, supermarkets, restaurants and pubs. Excellent transport connections can be found from Llaneli train station and local bus routes.