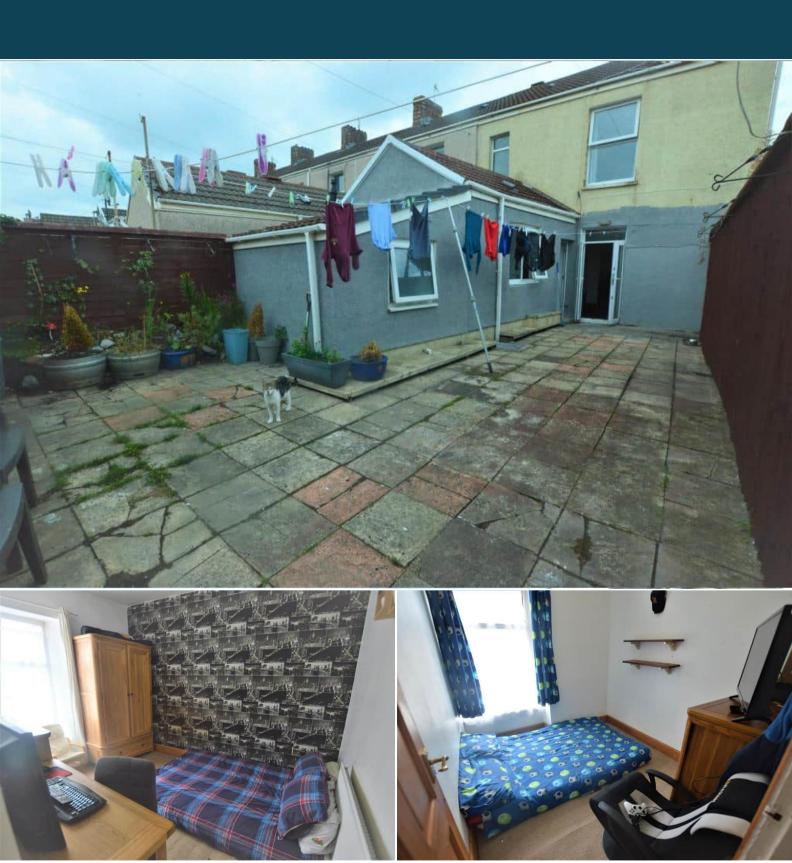

The property benefits from double glazing, gas central heating throughout. The council tax band is B.

The interior of this beautifully presented property comprises a spacious living room, dining room, family bathroom and fitted kitchen on the ground floor. The first floor consists of 3 bedrooms.

The exterior boasts a private rear yard, perfect for enjoying the summer months.

Located in the popular town of Llanelli, the property is close to a range of amenities, including shops, supermarkets, restaurants and pubs. Excellent transport connections can be found from Llaneli train station and local bus routes.