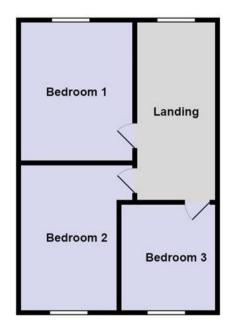

The property benefits from double glazing, gas central heating throughout. The council tax band is B.

The interior of this beautifully presented property comprises a spacious living room, dining room, family bathroom and fitted kitchen on the ground floor. The first floor consists of 3 bedrooms.