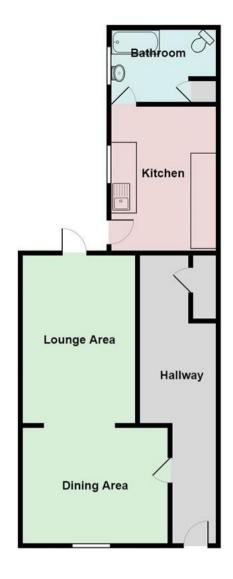

The property benefits from double glazing, gas central heating throughout. The council tax band is B.

The interior of this beautifully presented property comprises a spacious living room, dining room, family bathroom and fitted kitchen on the ground floor. The first floor consists of 3 bedrooms.