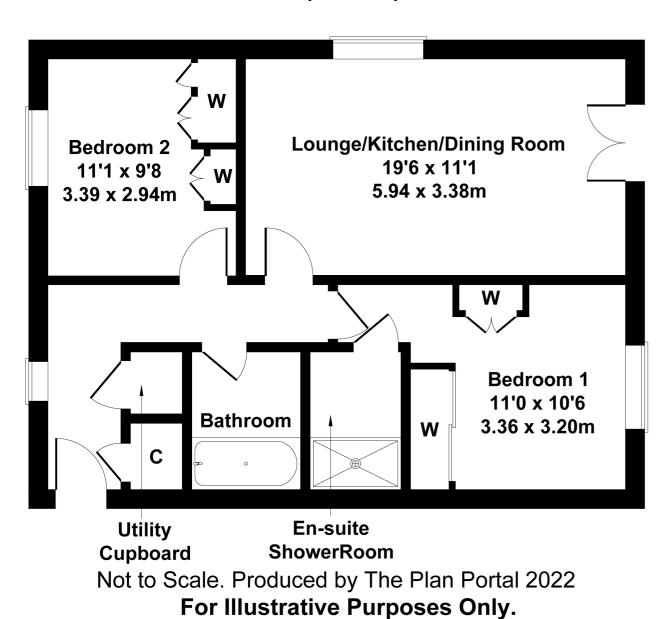

## 95 Wissen Drive

Approximate Gross Internal Area 657 sq ft - 61 sq m

- TWO BEDROOM FIRST FLOOR APARTMENT
- STYLISHLY PRESENTED OPEN PLAN LIVING
- DELIGHTFUL JULIET BALCONY
- FIRST TIME BUYER / INVESTOR OPPORTUNITY
- LESS THAN 15 MINUTES TO TOWN & STATION
- EN SUITE TO MASTER BEDROOM
- INTEGRATED APPLIANCES
- ALLOCATED PARKING & SECURE BIKE STORAGE