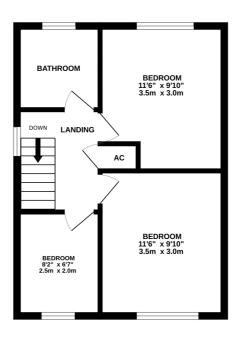

## Close to local amenities

Entering the property into the entrance hall with stairs to first floor. Lounge/diner, with the lounge area with window to front aspect and fireplace. Dining area with French doors to rear garden. Kitchen has a range of units with space for cooker and fridge, plumbing for washing machine. Door to rear garden. The first floor landing has airing cupboard housing boiler. Three bedrooms and a 3 Piece bathroom suite. On the outside the front garden is all laid to paving. Rear garden laid to paving and stones and enclosed by wooden fencing. Garage which is at the rear of the property and offset to the property to the left.

**GROUND FLOOR** 409 sq.ft. (38.0 sq.m.) approx.

1ST FLOOR 378 sq.ft. (35.1 sq.m.) approx.

TOTAL FLOOR AREA: 787 sq.ft. (73.1 sq.m.) approx.

Whilst every attempt has been made to ensure the accuracy of the flooping normaline dree, measurements of doors, windows, rooms and any other terms are approximate and for responsibility to taken for any error, prospective purchaser. The services, systems and appliances shown have not been tested and no guarantee as to their operability or efficiency can be given.