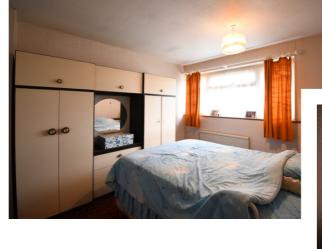

## Close to local amenities

Entering the property into the entrance hall with stairs to first floor. Lounge/diner, with the lounge area with window to front aspect and fireplace. Dining area with French doors to rear garden. Kitchen has a range of units with space for cooker and fridge, plumbing for washing machine. Door to rear garden. The first floor landing has airing cupboard housing boiler. Three bedrooms and a 3 Piece bathroom suite. On the outside the front garden is all laid to paving. Rear garden laid to paving and stones and enclosed by wooden fencing. Garage which is at the rear of the property and offset to the property to the left.