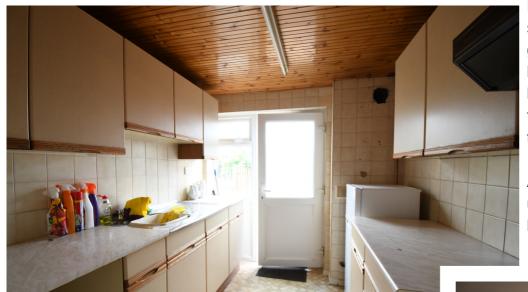

## Close to local amenities

Entering the property into the entrance hall with stairs to first floor. Lounge/diner, with the lounge area with window to front aspect and fireplace. Dining area with French doors to rear garden. Kitchen has a range of units with space for cooker and fridge, plumbing for washing machine. Door to rear garden. The first floor landing has airing cupboard housing boiler. Three bedrooms and a 3 Piece bathroom suite. On the outside the front garden is all laid to paving. Rear garden laid to paving and stones and enclosed by wooden fencing. Garage which is at the rear of the property and offset to the property to the left.