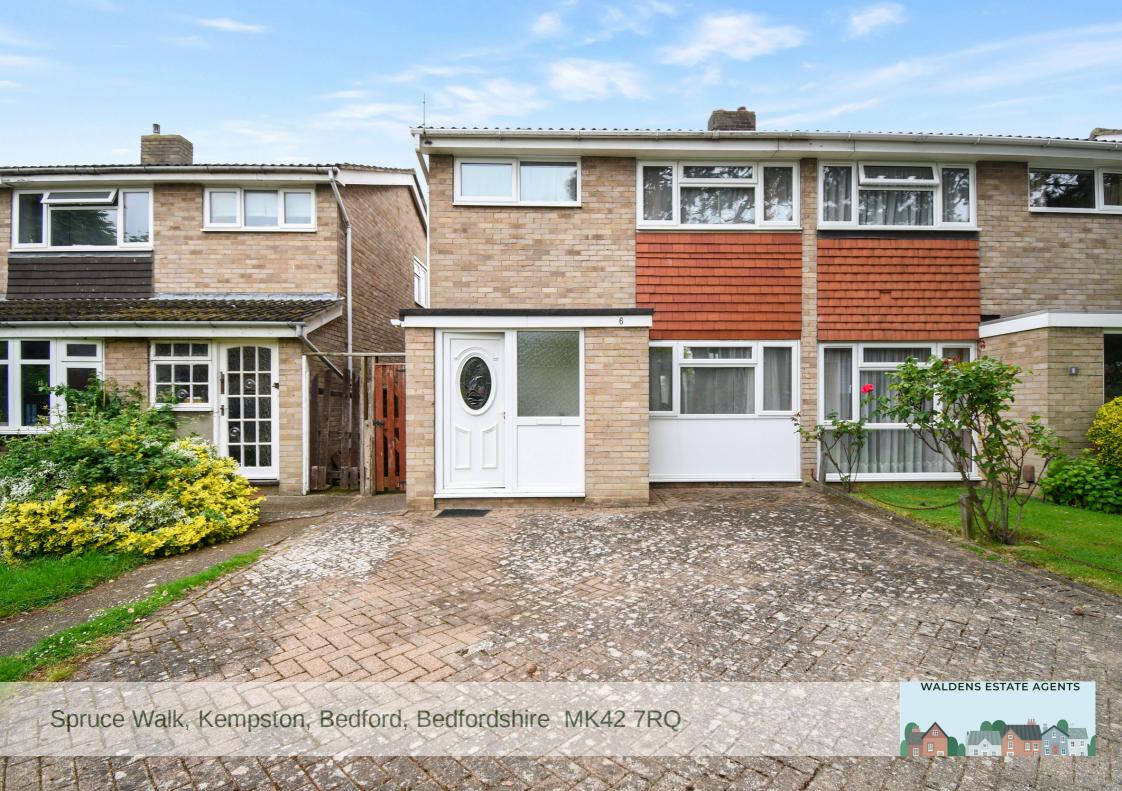

Spruce Walk Kempston Bedford Bedfordshire MK42 7RQ

## £260,000

Waldens are pleased to bring to the market this semi-detached property set along this tree lined pedestrian walkway with no upper chain.

Offering lounge/diner, kitchen, 3 bedrooms and bathroom. Garage at the rear of the property.

- 3 Bedroom semi-detached property
- Double glazed & gas central heating
- Entrance porch
- Lounge/diner
- Kitchen
- 3 Bedrooms and bathroom on the first floor
- Front & Rear gardens
- Garage
  - Council Tax Band C
  - Energy Efficiency Rating D

## Close to local amenities

Entering the property into the entrance hall with stairs to first floor. Lounge/diner, with the lounge area with window to front aspect and fireplace. Dining area with French doors to rear garden. Kitchen has a range of units with space for cooker and fridge, plumbing for washing machine. Door to rear garden. The first floor landing has airing cupboard housing boiler. Three bedrooms and a 3 Piece bathroom suite. On the outside the front garden is all laid to paving. Rear garden laid to paving and stones and enclosed by wooden fencing. Garage which is at the rear of the property and offset to the property to the left.