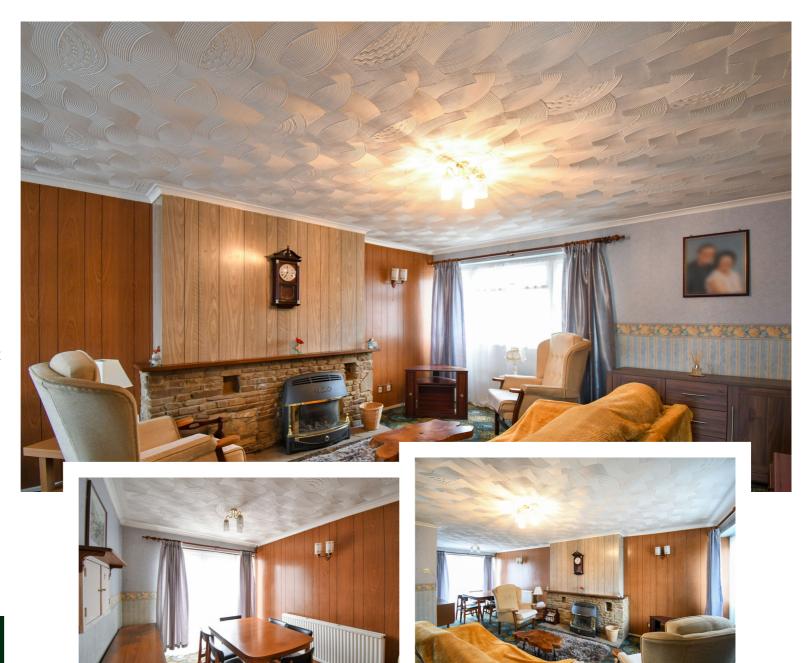

## Close to local amenities

Entering the property into the entrance hall with stairs to first floor. Lounge/diner, with the lounge area with window to front aspect and fireplace. Dining area with French doors to rear garden. Kitchen has a range of units with space for cooker and fridge, plumbing for washing machine. Door to rear garden. The first floor landing has airing cupboard housing boiler. Three bedrooms and a 3 Piece bathroom suite. On the outside the front garden is all laid to paving. Rear garden laid to paving and stones and enclosed by wooden fencing. Garage which is at the rear of the property and offset to the property to the left.