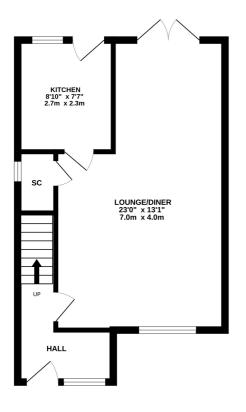

## Close to local amenities

Entering the property into the entrance hall with stairs to first floor. Lounge/diner, with the lounge area with window to front aspect and fireplace. Dining area with French doors to rear garden. Kitchen has a range of units with space for cooker and fridge, plumbing for washing machine. Door to rear garden. The first floor landing has airing cupboard housing boiler. Three bedrooms and a 3 Piece bathroom suite. On the outside the front garden is all laid to paving. Rear garden laid to paving and stones and enclosed by wooden fencing. Garage which is at the rear of the property and offset to the property to the left.

**GROUND FLOOR** 409 sq.ft. (38.0 sq.m.) approx.

1ST FLOOR 378 sq.ft. (35.1 sq.m.) approx.

TOTAL FLOOR AREA: 787 sq.ft. (73.1 sq.m.) approx.

Whilst every attempt has been made to ensure the accuracy of the flooping normaline dree, measurements of doors, windows, rooms and any other terms are approximate and for responsibility to taken for any error, prospective purchaser. The services, systems and appliances shown have not been tested and no guarantee as to their operability or efficiency can be given.