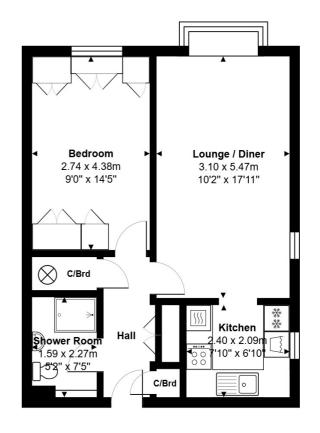

## 01784 451458

Second Floor

Total Area: 47.1 m<sup>2</sup> ... 507 ft<sup>2</sup> All measurements are approximate and for display purposes only.