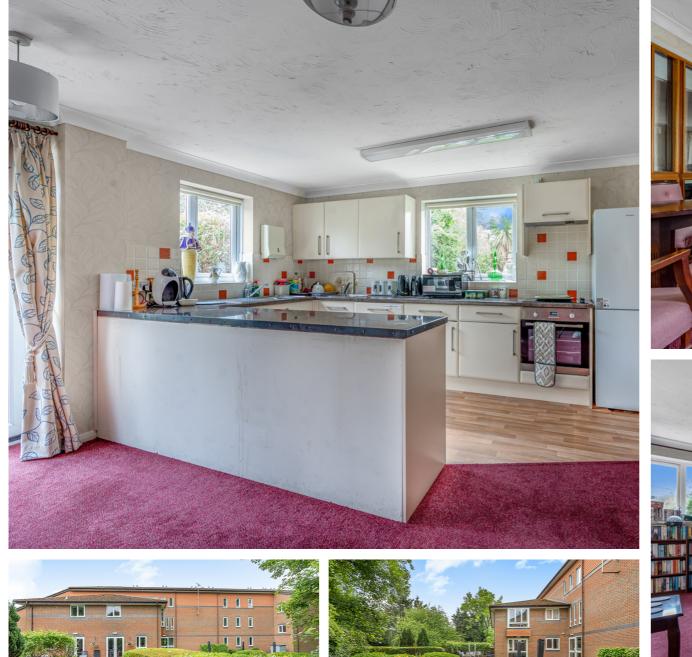

#### 1 Bedroom Retirement Property - £110,000 Leasehold

WELL PRESENTED & SPACIOUS ONE BEDROOM RETIREMENT APARTMENT WITH EXTENDED LEASE WITHIN SOUGHT AFTER DEVELOPMENT. Close to plenty of shops in both Two Rivers & Elmsleigh Shopping Centres. Nearby bus and rail links connect with Egham, Hounslow, Ashford and London Waterloo. Residents share a welcoming lounge, drying area and beautiful gardens and there is an On-site professional manager available during office hours. No Onward Chain.