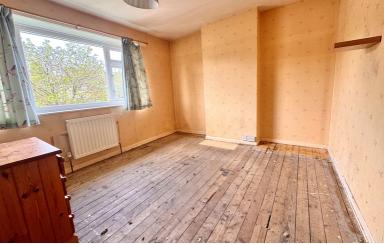

#### **Bedroom One**

11' 10" x 10' 2" (3.61m x 3.10m) Window to the rear aspect, radiator, built in wardrobes.

#### **Bedroom Two**

12' 6" x 10' 8" (3.81m x 3.25m) Window to the front aspect, radiator.

#### **Bedroom Three**

7' 6" x 9' 3" (2.29m x 2.82m) Window to the front aspect, radiator, built in storage cupboard.