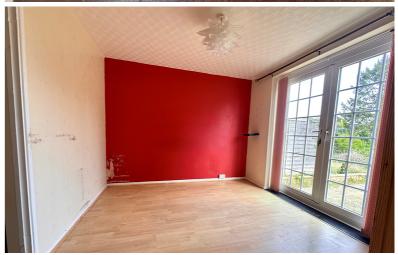

## **Dining Room**

10' 9" x 10' 0" (3.28m x 3.05m) Radiator, double doors to rear patio, door to:-