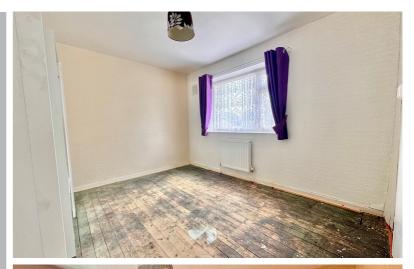

#### **Bedroom One**

11' 10" x 10' 2" (3.61m x 3.10m) Window to the rear aspect, radiator, built in wardrobes.

#### **Bedroom Two**

12' 6" x 10' 8" (3.81m x 3.25m) Window to the front aspect, radiator.

#### **Bedroom Three**

7' 6" x 9' 3" (2.29m x 2.82m) Window to the front aspect, radiator, built in storage cupboard.