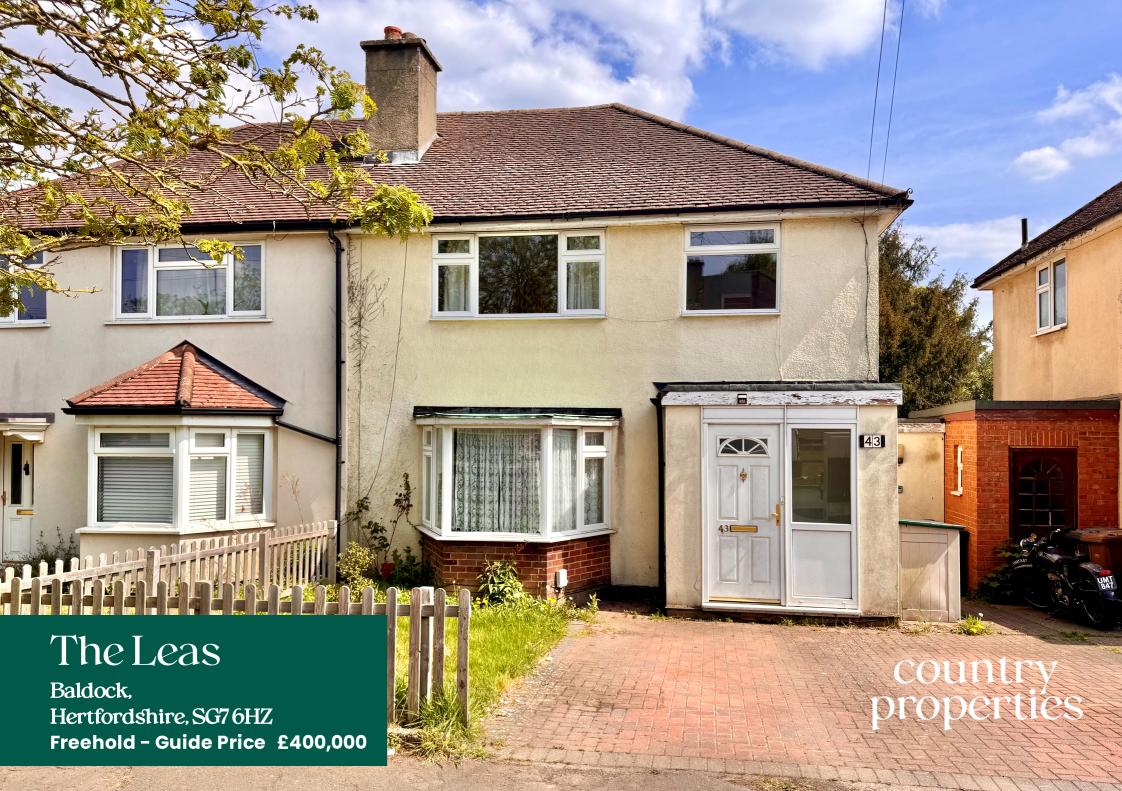

A light, spacious 3 bedroom semi detached home in popular residential location in need of full modernisation. Located on The Leas, Baldock this home offers 2 large receptions rooms and kitchen on the ground floor, with a brick built store/WC to the side ripe for conversion. Upstairs is 3 good size bedrooms and family bathroom. With 2 – 3 car driveway to the front and fantastic approx 80ft x 30ft rear garden, this is an opportunity to create your dream home!

- 3 Bedroom semi-detached home
- Refurbishment required throughout
- Fantastic size front and rear garden
- Light and spacious
- Popular residential road
- Council Tax band C & EPC ratingD

#### Front

2 - 3 car driveway and fenced front garden laid to lawn.