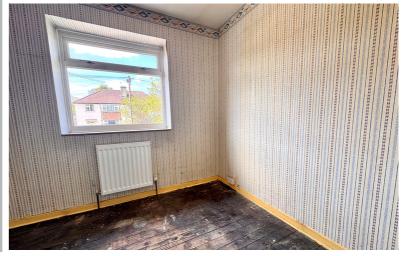

#### **Bedroom One**

11' 10" x 10' 2" (3.61m x 3.10m) Window to the rear aspect, radiator, built in wardrobes.

#### **Bedroom Two**

12' 6" x 10' 8" (3.81m x 3.25m) Window to the front aspect, radiator.

#### **Bedroom Three**

7' 6" x 9' 3" (2.29m x 2.82m) Window to the front aspect, radiator, built in storage cupboard.