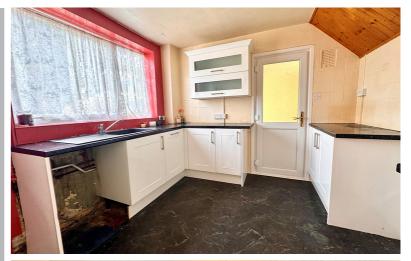

#### Kitchen

9' 8" x 10' 0" (2.95m x 3.05m)
Window to the rear aspect,
radiator, range of wall mounted
and base level units with work
surface over and inset sink with
drainer, integral dishwasher,
space for a washing machine,
cooker, door to:-