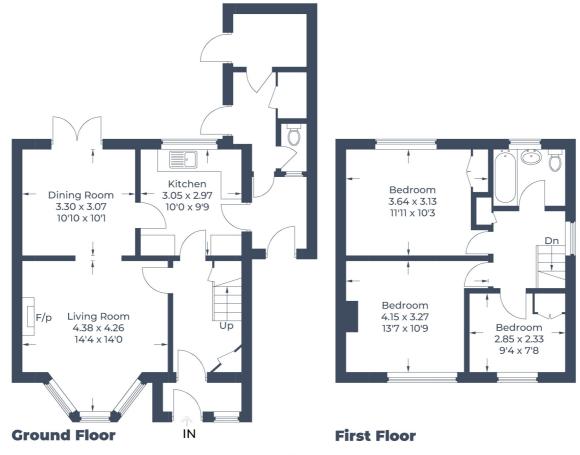

### Accommodation

**Entrance Porch** 

Door to:-

Entrance Hallway

Storage cupboard, under stairs cupboard, radiator, stairs to the first floor, doors to kitchen and lounge.

## Lounge

14' 0" x 14' 4" max into bay (4.27m x 4.37m)

Bay window to the front aspect, radiator, electric feature fire, opening to:-

## **Dining Room**

10' 9" x 10' 0" (3.28m x 3.05m) Radiator, double doors to rear patio, door to:-

#### Kitchen

9' 8" x 10' 0" (2.95m x 3.05m)
Window to the rear aspect,
radiator, range of wall mounted
and base level units with work
surface over and inset sink with
drainer, integral dishwasher,
space for a washing machine,
cooker, door to:-

## Side Lobby

5' 4" x 6' 8" (1.63m x 2.03m) Door to frontage, doors to:-

# Outhouse/Store

13' 7" x 5' 8" (4.14m x 1.73m) Brick built lean to with storage area, WC and door to rear garden.

# Landing

Window to the side aspect, loft hatch, doors to:-

#### **Bedroom One**

11' 10" x 10' 2" (3.61m x 3.10m) Window to the rear aspect, radiator, built in wardrobes.

#### **Bedroom Two**

12' 6" x 10' 8" (3.81m x 3.25m) Window to the front aspect, radiator.

#### **Bedroom Three**

7' 6" x 9' 3" (2.29m x 2.82m) Window to the front aspect, radiator, built in storage cupboard.

#### Bathroom

Window to the rear aspect, heated towel rail, WC, wash hand basin, bath.

# **Agents Notes**

Please note this property is a nonstandard Wimpey No-fines construction.

Approximate Gross Internal Area Ground Floor = 61.2 sq m / 659 sq ft First Floor = 41.6 sq m / 448 sq ft Total = 102.8 sq m / 1,107 sq ft

Illustration for identification purposes only, measurements are approximate, not to scale.

© CJ Property Marketing Produced for Country Properties

All measurements are approximate and quoted in metric with imperial equivalents and for general guidance only and whilst every attempt has been made to ensure accuracy, they must not be relied on. The fixtures, fittings and appliances referred to have not been tested and therefore no guarantee can be given and that they are in working order. Internal photographs are reproduced for general information and it must not be inferred that any item shown is included with the property. For a free valuation, contact the numbers listed on the brochure.