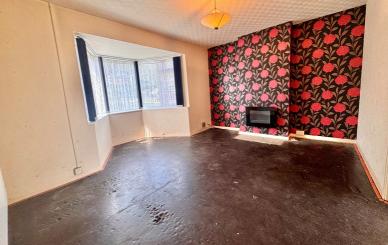

## Lounge

14' 0" x 14' 4" max into bay (4.27m x 4.37m)

Bay window to the front aspect, radiator, electric feature fire, opening to:-