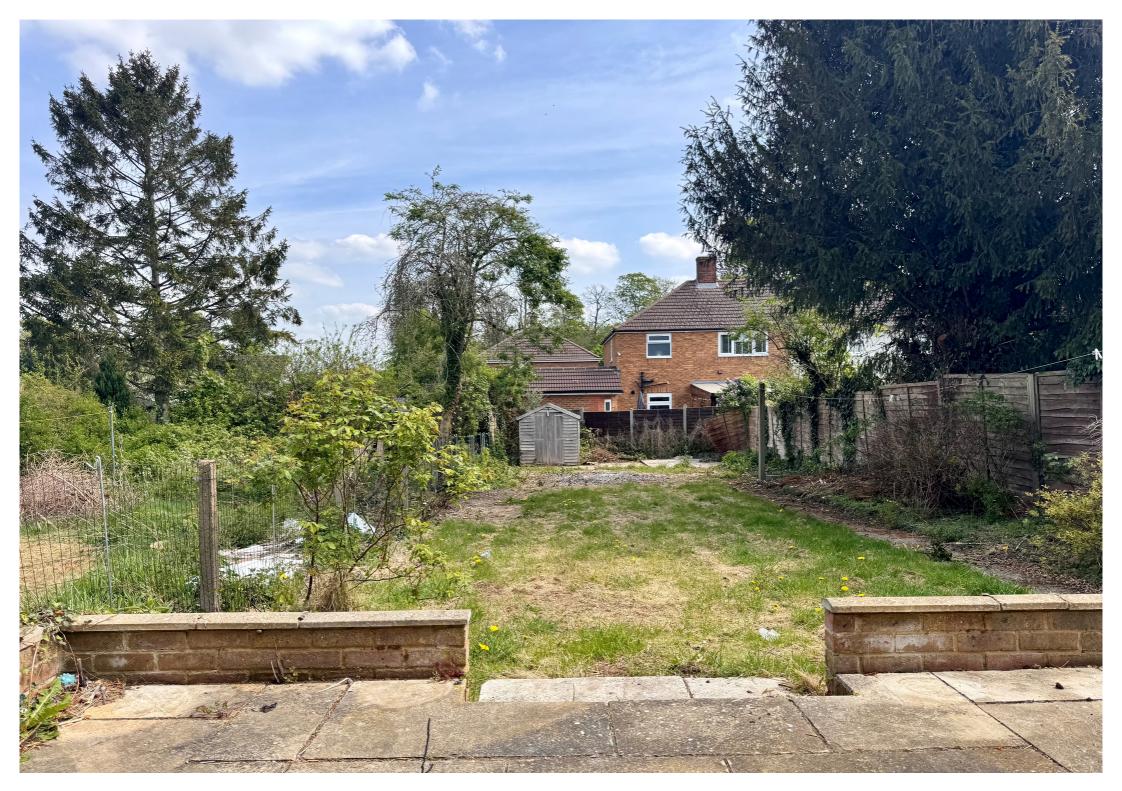

#### Rear

Easterly facing rear garden measuring approx 80ft x 30ft predominantly laid to lawn with patio area at head and timber shed on large concrete base at bottom.