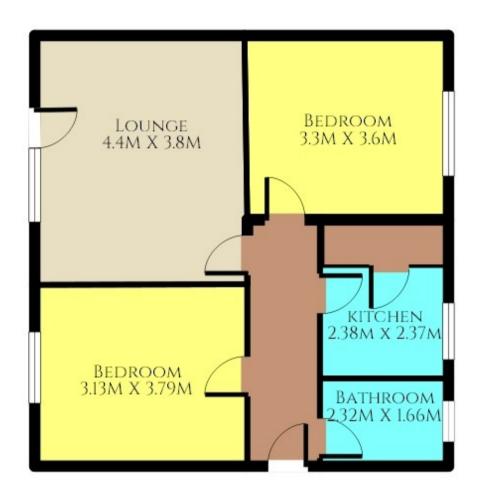

### LOUNGE

4.4m x 3.8m (14' 5" x 12' 6")

A large room with Juliet balcony and window to the rear aspect.

#### **KITCHEN**

2.38m x 2.37m (7' 10" x 7' 9")

Range of base units and wall units. 2 large storage cupboards. Window to the front aspect.

## **BEDROOM ONE**

3.3m x 3.6m (10' 10" x 11' 10")

Double bedroom with window to the front aspect.

# **BEDROOM TWO**

3.13m x 3.79m (10' 3" x 12' 5")

Double bedroom with window to the rear aspect.

# **BATHROOM**

1.66m x 2.32m (5' 5" x 7' 7")

Side panel bath, wash hand basin and w/c.

Window to the front aspect.