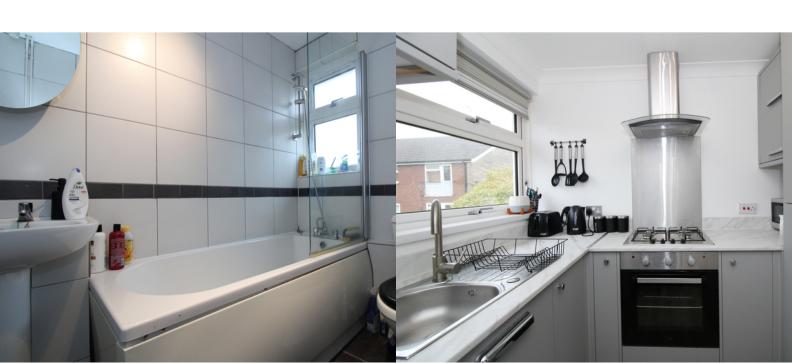

#### **KITCHEN**

2.38m x 2.37m (7' 10" x 7' 9")

Range of base units and wall units. 2 large storage cupboards. Window to the front aspect.

# **BATHROOM**

1.66m x 2.32m (5' 5" x 7' 7")

Side panel bath, wash hand basin and w/c.

Window to the front aspect.