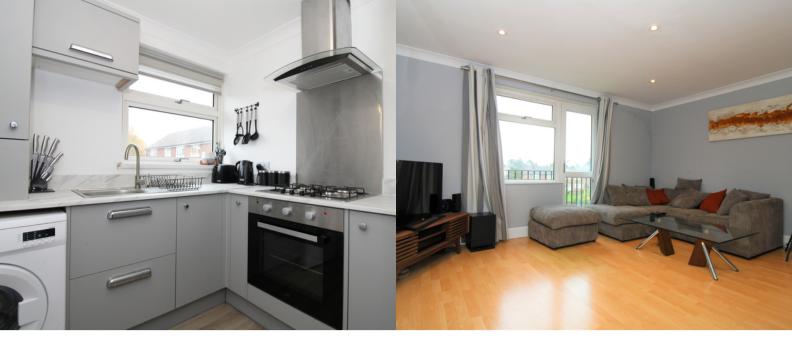

### LOUNGE

4.4m x 3.8m (14' 5" x 12' 6")

A large room with Juliet balcony and window to the rear aspect.

#### **KITCHEN**

2.38m x 2.37m (7' 10" x 7' 9")

Range of base units and wall units. 2 large storage cupboards. Window to the front aspect.