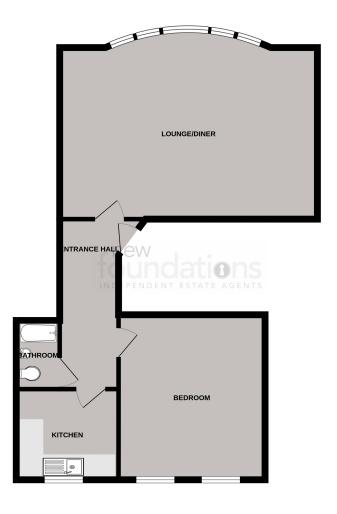

## Communal Entrance Hall

Communal entrance door with communal staircase leading to first floor landing with private front door leading to private entrance hall.

## Private Entrance Hall

With night storage heater, double glazed frosted glass window overlooking service shaft.

# Living Room/Dining Room

22' 5" x 14' 7" (6.83m x 4.45m) A lovely room with curved sash double glazed window having an outlook over the De la Warr lawns and the De La Warr Pavillion and the sea beyond with high ceilings, two night storage heaters, various built-in cupboards.

### Kitchen

8'  $0'' \times 7'$  10'' ( $2.44 \text{m} \times 2.39 \text{m}$ ) With a range of units comprising; single drainer stainless steel sink unit with cupboard under, further range of cupboards and drawers with working surfaces over, range of matching wall mounted cupboards, part tiling to walls, space for electric cooker, wall mounted electric heater, double glazed window with outlook to rear.

#### Bedroom

 $14'\ 3''\ \times\ 12'\ 3''\ (4.34\ m\ \times\ 3.73\ m)$  With fitted wardrobe, wash hand basin with tiled splashback, heated towel rail, night storage heater, two double glazed windows overlooking the rear.

### Bathroom

6' 0'' x 3' 8'' (1.83m x 1.12m) With coloured suite comprising; small panelled bath with mixer tap and shower attachment, small wash hand basin, low-level WC, heater, extractor fan.