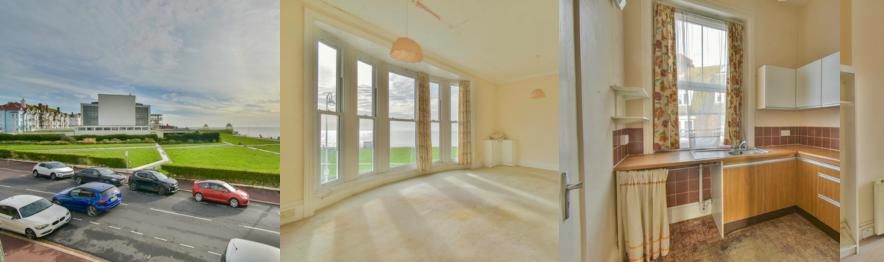

# Living Room/Dining Room

22' 5" x 14' 7" (6.83m x 4.45m) A lovely room with curved sash double glazed window having an outlook over the De la Warr lawns and the De La Warr Pavillion and the sea beyond with high ceilings, two night storage heaters, various built-in cupboards.

### Kitchen

8'  $0'' \times 7'$  10'' ( $2.44 \text{m} \times 2.39 \text{m}$ ) With a range of units comprising; single drainer stainless steel sink unit with cupboard under, further range of cupboards and drawers with working surfaces over, range of matching wall mounted cupboards, part tiling to walls, space for electric cooker, wall mounted electric heater, double glazed window with outlook to rear.