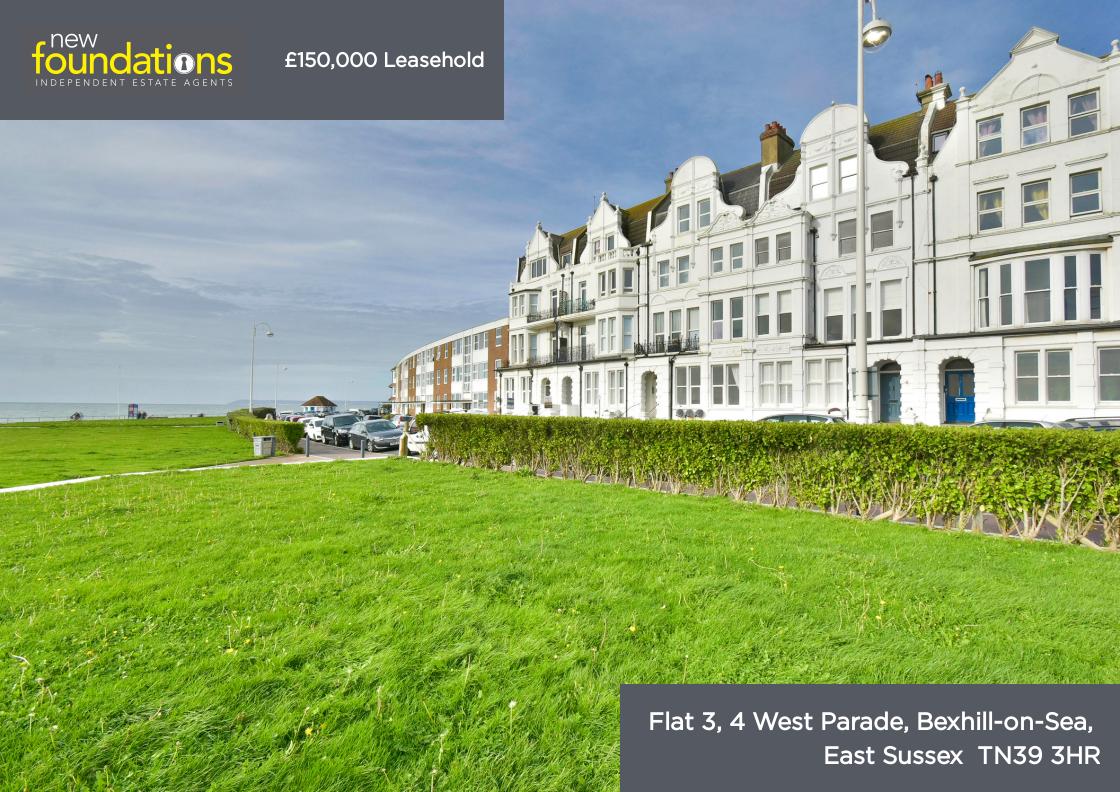

## PROPERTY DESCRIPTION

CHAIN FREE. A character one bedroom first floor SEAFRONT apartment situated just outside the town centre and offering wonderful views towards the English Channel and over the De La Warr Lawns. The accommodation comprises; communal entrance hall with stairs rising to the first floor, private entrance hall, impressive 22' bay fronted lounge with stunning views, fitted kitchen, double bedroom and bathroom. EPC - awaited.

#### NB

We have been advised of the following; 61 year lease Ground rent - £60 Service charge - £365