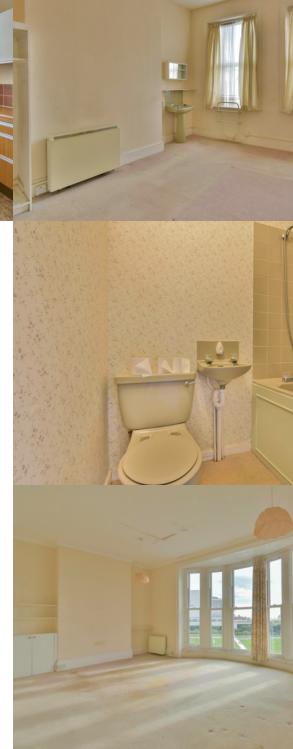

#### Bedroom

 $14'\ 3''\ \times\ 12'\ 3''\ (4.34\ m\ \times\ 3.73\ m)$  With fitted wardrobe, wash hand basin with tiled splashback, heated towel rail, night storage heater, two double glazed windows overlooking the rear.

### Bathroom

6' 0'' x 3' 8'' (1.83m x 1.12m) With coloured suite comprising; small panelled bath with mixer tap and shower attachment, small wash hand basin, low-level WC, heater, extractor fan.