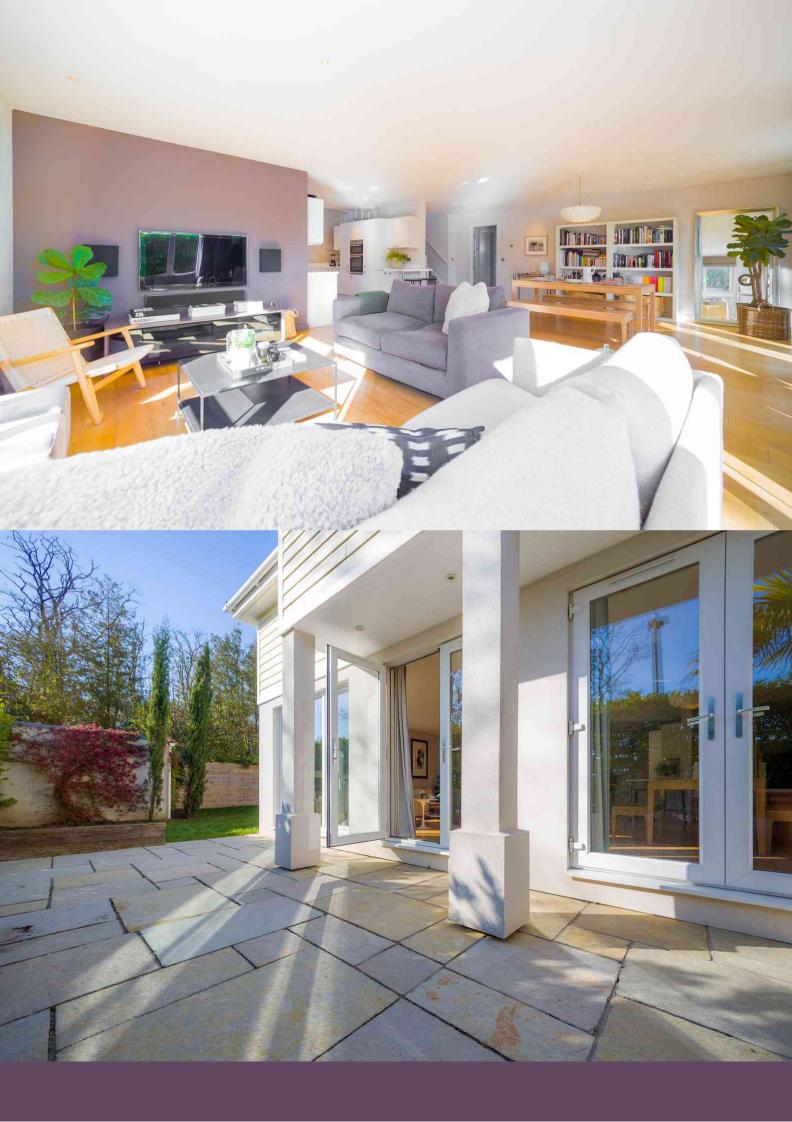

## ABOUT THIS PROPERTY

A stunning, interior designed 4 bedroom family home in the heart of Lower Parkstone. Bright and spacious open-plan kitchen / living / dining room, luxury en-suite to master, family bathroom, integral garage, separate office, south-facing garden, underfloor heating throughout.

This superbly finished family home offers thoughtfully considered accommodation, ideal for today's modern living. The property was constructed 11 years ago and has been built to exacting standards. The accommodation is arranged over two floors and benefits from engineered wooden flooring with underfloor heating throughout the property. The lighting in the living area is designed by John Cullen in Fulham with a Rako system. The living space also benefits from a media / surround sound system. The level gardens offer a good degree of privacy and ample off-road parking, with a further raised area of garden that could be utilised, plans for which are available. On the ground floor, there is an integral single garage, a separate study, downstairs cloakroom and various storage spaces. The contemporary kitchen is fitted with a range of integrated appliances and stone work surfaces extending to a social breakfast bar. Triple sets of double doors open from this room onto south-facing terraces and garden. Upstairs, the master bedroom features a luxury en-suite shower room and there are three further double bedrooms which use the large family bathroom. There is a great deal of useful storage and plantation shutters which feature throughout the property add to the tasteful, modern ambience.