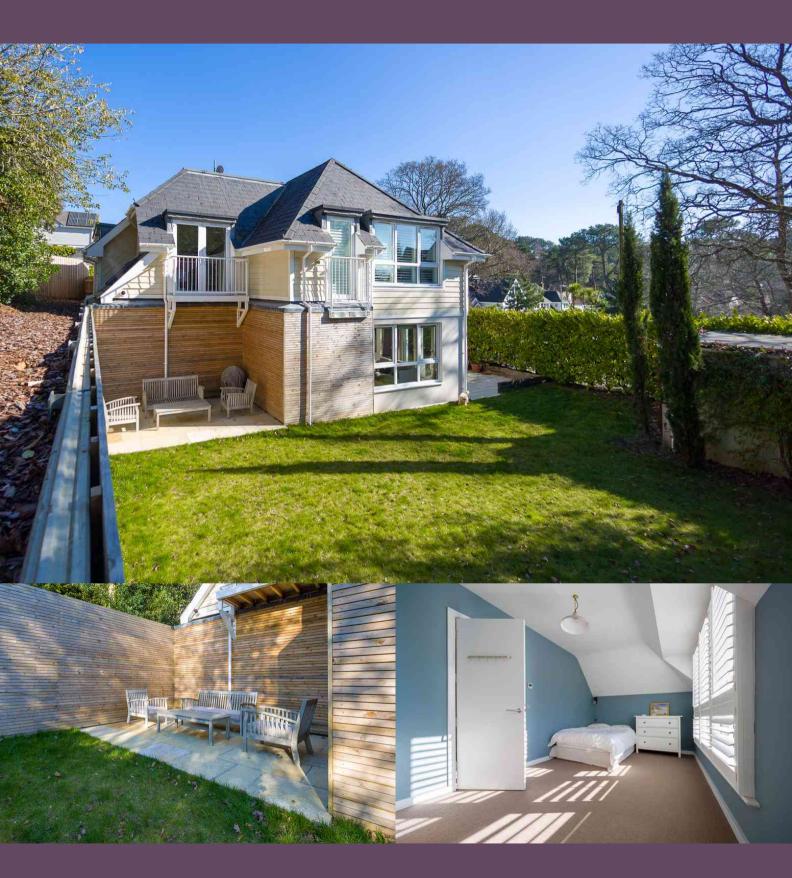

## ABOUT THIS PROPERTY

A stunning, interior designed 4 bedroom family home in the heart of Lower Parkstone. Bright and spacious open-plan kitchen / living / dining room, luxury en-suite to master, family bathroom, integral garage, separate office, south-facing garden, underfloor heating throughout.

This superbly finished family home offers thoughtfully considered accommodation, ideal for today's modern living. The property was constructed 11 years ago and has been built to exacting standards. The accommodation is arranged over two floors and benefits from engineered wooden flooring with underfloor heating throughout the property. The lighting in the living area is designed by John Cullen in Fulham with a Rako system. The living space also benefits from a media / surround sound system. The level gardens offer a good degree of privacy and ample off-road parking, with a further raised area of garden that could be utilised, plans for which are available. On the ground floor, there is an integral single garage, a separate study, downstairs cloakroom and various storage spaces. The contemporary kitchen is fitted with a range of integrated appliances and stone work surfaces extending to a social breakfast bar. Triple sets of double doors open from this room onto south-facing terraces and garden. Upstairs, the master bedroom features a luxury en-suite shower room and there are three further double bedrooms which use the large family bathroom. There is a great deal of useful storage and plantation shutters which feature throughout the property add to the tasteful, modern ambience.