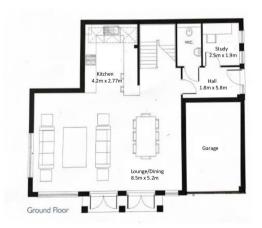

## ABOUT THIS PROPERTY

A stunning, interior designed 4 bedroom family home in the heart of Lower Parkstone. Bright and spacious open-plan kitchen / living / dining room, luxury en-suite to master, family bathroom, integral garage, separate office, south-facing garden, underfloor heating throughout.

This superbly finished family home offers thoughtfully considered accommodation, ideal for today's modern living. The property was constructed 11 years ago and has been built to exacting standards. The accommodation is arranged over two floors and benefits from engineered wooden flooring with underfloor heating throughout the property. The lighting in the living area is designed by John Cullen in Fulham with a Rako system. The living space also benefits from a media / surround sound system. The level gardens offer a good degree of privacy and ample off-road parking, with a further raised area of garden that could be utilised, plans for which are available. On the ground floor, there is an integral single garage, a separate study, downstairs cloakroom and various storage spaces. The contemporary kitchen is fitted with a range of integrated appliances and stone work surfaces extending to a social breakfast bar. Triple sets of double doors open from this room onto south-facing terraces and garden. Upstairs, the master bedroom features a luxury en-suite shower room and there are three further double bedrooms which use the large family bathroom. There is a great deal of useful storage and plantation shutters which feature throughout the property add to the tasteful, modern ambience.