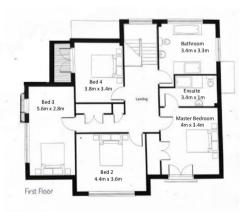

## ABOUT THIS PROPERTY

A stunning, interior designed 4 bedroom family home in the heart of Lower Parkstone. Bright and spacious open-plan kitchen / living / dining room, luxury en-suite to master, family bathroom, integral garage, separate office, south-facing garden, underfloor heating throughout.

This superbly finished family home offers thoughtfully considered accommodation, ideal for today's modern living. The property was constructed 11 years ago and has been built to exacting standards. The accommodation is arranged over two floors and benefits from engineered wooden flooring with underfloor heating throughout the property. The lighting in the living area is designed by John Cullen in Fulham with a Rako system. The living space also benefits from a media / surround sound system. The level gardens offer a good degree of privacy and ample off-road parking, with a further raised area of garden that could be utilised, plans for which are available. On the ground floor, there is an integral single garage, a separate study, downstairs cloakroom and various storage spaces. The contemporary kitchen is fitted with a range of integrated appliances and stone work surfaces extending to a social breakfast bar. Triple sets of double doors open from this room onto south-facing terraces and garden. Upstairs, the master bedroom features a luxury en-suite shower room and there are three further double bedrooms which use the large family bathroom. There is a great deal of useful storage and plantation shutters which feature throughout the property add to the tasteful, modern ambience.