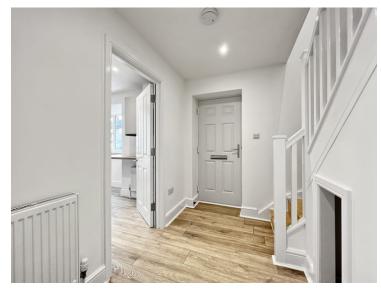

#### **Entrance Hall**

Ground Floor Cloakroom

Living Room

22' 2" Max x 15' 6" (6.76m x 4.72m)