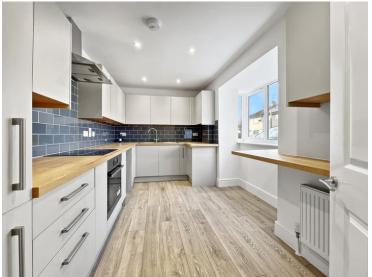

High Standard
- Impressive Entrance Hall
- Ground Floor Cloakroom
- Stunning Kitchen with Box Bay Window
- Fabulous Living/Dining Space
- Two Large Double Bedrooms
- Luxurious Shower room
- Driveway For Two Cars
- 🔴 🛛 Private Rear Garden
- 10 Year New Home Warranty
- Viewing Essential

### Call to view 01376 337400



This stunning, brand new two bedroom end terraced property is set in a popular location within close proximity of Chelmsford City Centre and Mainline Train Station. The property has recently been constructed to an excellent standard by reputable local property developers and simply must be viewed to be fully appreciated.



### Property Details.

#### **Entrance Hall**



Ground Floor Cloakroom

Living Room



22' 2" Max x 15' 6" (6.76m x 4.72m)

### Kitchen/Breakfast Room



13'6" x 7'7" (4.11m x 2.31m)

### First Floor Landing

**Bedroom One** 



14' 2" x 9' 2" (4.32m x 2.79m)

### Property Details.

### **Bedroom Two**



14'0" x 7'8" (4.27m x 2.34m)

#### Bathroom



**Rear Garden** 



Parking

### Property Details.

### Floorplans



#### Location



### **Energy Ratings**

We have not carried out a structural survey and the services, appliances and specific fittings have not been tested. All photographs, measurements, floor plans and distances referred to are given as a guide only and should not be relied upon for the purchase of carpets or any other fixtures or fittings. Gardens, roof terraces, balconies and communal gardens as well as tenure and lease details cannot have their accuracy guaranteed for intending purchasers. Lease details, service grou