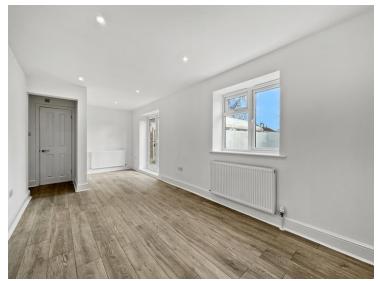

#### **Entrance Hall**

Ground Floor Cloakroom

Living Room

22' 2" Max x 15' 6" (6.76m x 4.72m)