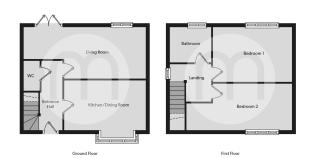

iewing Essential

### Call to view 01376 337400



This stunning, brand new two bedroom end terraced property is set in a popular location within close proximity of Chelmsford City Centre and Mainline Train Station. The property has recently been constructed to an excellent standard by reputable local property developers and simply must be viewed to be fully appreciated.



### Property Details.

#### **Entrance Hall**



Ground Floor Cloakroom

Living Room



22' 2" Max x 15' 6" (6.76m x 4.72m)

### Kitchen/Breakfast Room



13'6" x 7'7" (4.11m x 2.31m)

### First Floor Landing

**Bedroom One** 



14' 2" x 9' 2" (4.32m x 2.79m)

### Property Details.

### **Bedroom Two**



14'0" x 7'8" (4.27m x 2.34m)

#### Bathroom



**Rear Garden** 



Parking

### Property Details.

### Floorplans



#### Location



### **Energy Ratings**

We have not carried out a structural survey and the services, appliances and specific fittings have not been tested. All photographs, measurements, floor plans and distances referred to are given as a guide only and should not be relied upon for the purchase of carpets or any other fixtures or fittings. Gardens, roof terraces, balconies and communal gardens as well as tenure and lease details cannot have their accuracy guaranteed for intending purchasers. Lease details, service ground rent (where applicable) are given as a guide only and should be checked and confirmed by your solicitor prior to exchange of contracts.