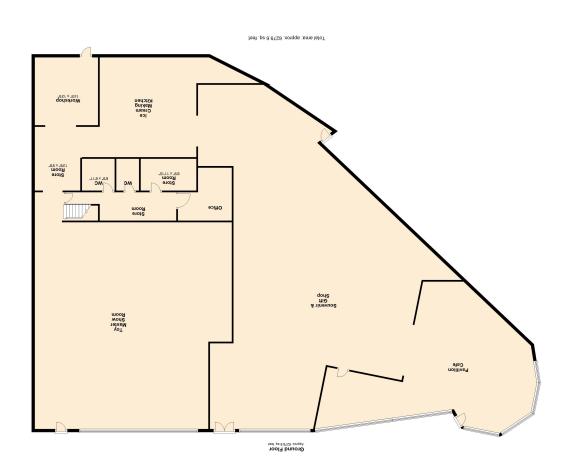

### Toy Shop

Glazed frontage. Sales Counter Stocked sales shelves. Access to adjoining gift shop.

#### Gift Shop

Glazed frontage. Sales counter: Stocked shelving and display units. Access to rear service area and ancillary space.

### Workshop

Situated to the rear of the service area. Laid out as a workshop. Steps to rear fire exit.

#### Store

Situated to the rear of the gift shop. Storage shelving and storage space for ice cream making.

#### Store

Small inner store room.

# Office

Area used as an office.

Service Space & Small Store

Extended storage space with access to staff W.C. Access to the toy shop.

#### Toilet

Two W.C. One of the W.C. could be made available to the customers within the toy shop.

#### Basement

Stairs leading to basement. General storage area.

#### Café

Sales area with open access to the gift shop and café. The areas are split by steps.

The café has a display counter. Hot plate. Drinks preparation area. Café seating to the front. Glazed frontage with sea views. Ice Cream Parlour with doors opening onto the patio.

#### Patio Area

Patio area in front of cafe and the street offering seating for approximately 55 covers. Glazed surrounds offering protection from wind.