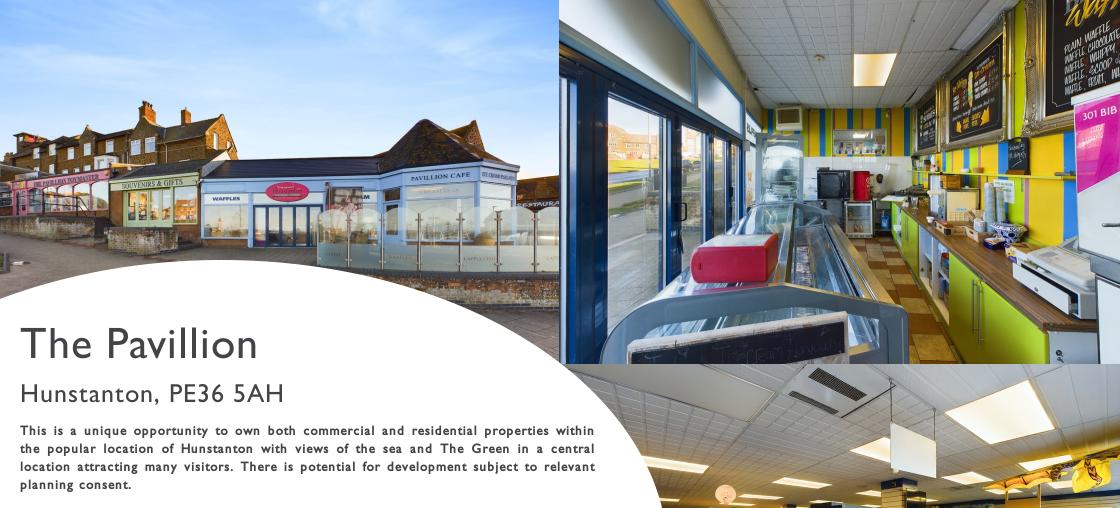

9 Market Place, Downham Market PE38 9DG 01366 385588 info@kingpartners.co.uk

The Green

SALES • LETTINGS • MORTGAGES

(01366 385588 🌙

info@kingpartners.co.uk

£1,500,000

There is a well presented Toy shop with attractive perimeter shelving and stock plus a sales counter. The Gift Shop offers recessed lighting, perimeter displays, central gondola's and a sales counter. The brightly coloured Café and Ice Cream Parlor have internal seating areas and commercial café equipment with a rear counter. In front of the café is a patio with additional seating and glazed windbreaks to enjoy the sea views. In addition there are multiple storage areas, a basement and cloakroom facilities.

Above the retail space is a 3 bedroom maisonette with stunning views over the sea front and The Green. There is a fitted kitchen, living, dining room and utility. There is a staircase taking you to the upper floor with three bedrooms and a family bathroom. The accommodation benefits from gas central heating and double glazing.

#### Café

Sales area with open access to the gift shop and café. The areas are split by steps.

The café has a display counter. Hot plate. Drinks preparation area. Café seating to the front. Glazed frontage with sea views. Ice Cream Parlour with doors opening onto the patio.

#### Patio Area

Patio area in front of cafe and the street offering seating for approximately 55 covers. Glazed surrounds offering protection from wind.