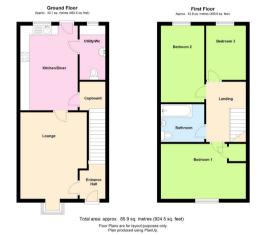

## £340,000 Freehold

- Three Double bedroom
- Parking for two cars
- · Chain free
- Walking distance to wolverton train station
- EPC Rating C