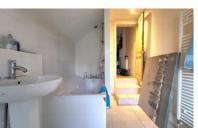

## **BATHROOM**

suite comprising low level W/C, wash hand basin, bath with shower over and heated towel rail. Window to rear.

## **EN - SUITE**

5' 8"(max)(1.73m) 2' 4" x 7' 8" (max) (0.71m x 2.34m) (approx) (L -Shape) Fitted with a three piece suite comprising low level W/C, wash hand basin, shower cubicle.