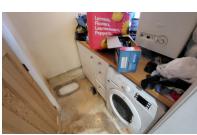

## **KITCHEN**

7' 3" x 9' 4" (2.21m x 2.84m) (approx) Fitted with a range of base and eye level units with work surfaces over, sink unit with mixer tap, space for a fridge / freezer. Window to side.

## **UTILITY ROOM**

4' 8" x 5' 1" (1.42m x 1.55m) (approx) Fitted with base units with work surface over, plumbing for a washing machine and window to side.