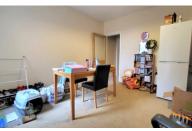

## **DINING ROOM**

11' 8" x 12' 3" (max) (3.56m x 3.73m) (approx) Window to rear, understairs cupboard and two radiators.