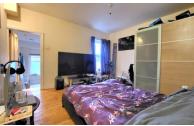

## **BEDROOM 1**

11' 8" x 12' 4" (3.56m x 3.76m) (approx) Window to rear and radiator.

#### **BEDROOM 2**

8' 1" (min)(2.46m) 11' 7"(max) x 12' 5" (3.53m x 3.78m) (approx) Window to front and radiator.