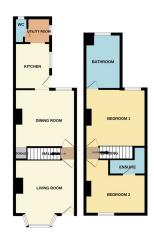

### LOUNGE

11' 1"(min) (3.38m) 13' 7" (into bay) x 12' 2"(4.14mx 3.71m) 6' 8" x 11' 1" (2.03m x 3.38m) (approx) Fitted with a three piece (approx) Door to front, bay window to front and two radiators.

### **INNER HALL**

Stairs to first floor.

## **DINING ROOM**

11' 8" x 12' 3" (max) (3.56m x 3.73m) (approx) Window to rear, understairs cupboard and two radiators.

## **KITCHEN**

7' 3" x 9' 4" (2.21m x 2.84m) (approx) Fitted with a range of base and eye level units with work surfaces over, sink unit with mixer tap, space for a fridge / freezer. Window to side.

## **UTILITY ROOM**

4' 8" x 5' 1" (1.42m x 1.55m) (approx) Fitted with base units with work surface over, plumbing for a washing machine and window to side.

## **CLOAKROOM**

1' 8" (min) (0.51m) 2' 4" x 5' 1" (0.71m x 1.55m) 2' 4"(max) (approx) Fitted with a two piece suite comprising low level W/C, wash hand basin and window to rear.

# **FIRST FLOOR**

## **BEDROOM 1**

11' 8" x 12' 4" (3.56m x 3.76m) (approx) Window to rear and radiator.

## **BATHROOM**

suite comprising low level W/C, wash hand basin, bath with shower over and heated towel rail. Window to rear.

#### **BEDROOM 2**

8' 1" (min)(2.46m) 11' 7"(max) x 12' 5" (3.53m x 3.78m) (approx) Window to front and radiator.

## **EN - SUITE**

5' 8"(max)(1.73m) 2' 4" x 7' 8" (max) (0.71m x 2.34m) (approx) (L -Shape) Fitted with a three piece suite comprising low level W/C, wash hand basin, shower cubicle.

## **AGENT NOTES**

The floorplan is for illustrative purposes only. Fixtures and fittings do not represent the current state of the property. Not to scale and is meant as a guide only.