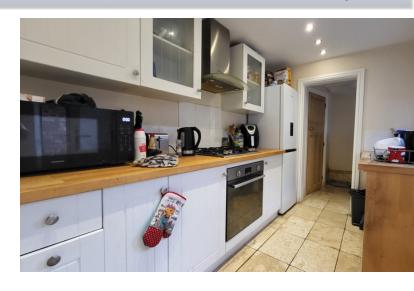

## **KITCHEN**

7' 3" x 9' 4" (2.21m x 2.84m) (approx) Fitted with a range of base and eye level units with work surfaces over, sink unit with mixer tap, space for a fridge / freezer. Window to side.