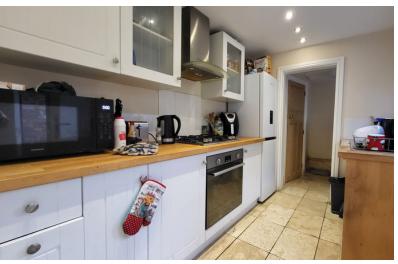

## **KITCHEN**

7' 3" x 9' 4" (2.21m x 2.84m) (approx) Fitted with a range of base and eye level units with work surfaces over, sink unit with mixer tap, space for a fridge / freezer. Window to side.

## **UTILITY ROOM**

4' 8" x 5' 1" (1.42m x 1.55m) (approx) Fitted with base units with work surface over, plumbing for a washing machine and window to side.