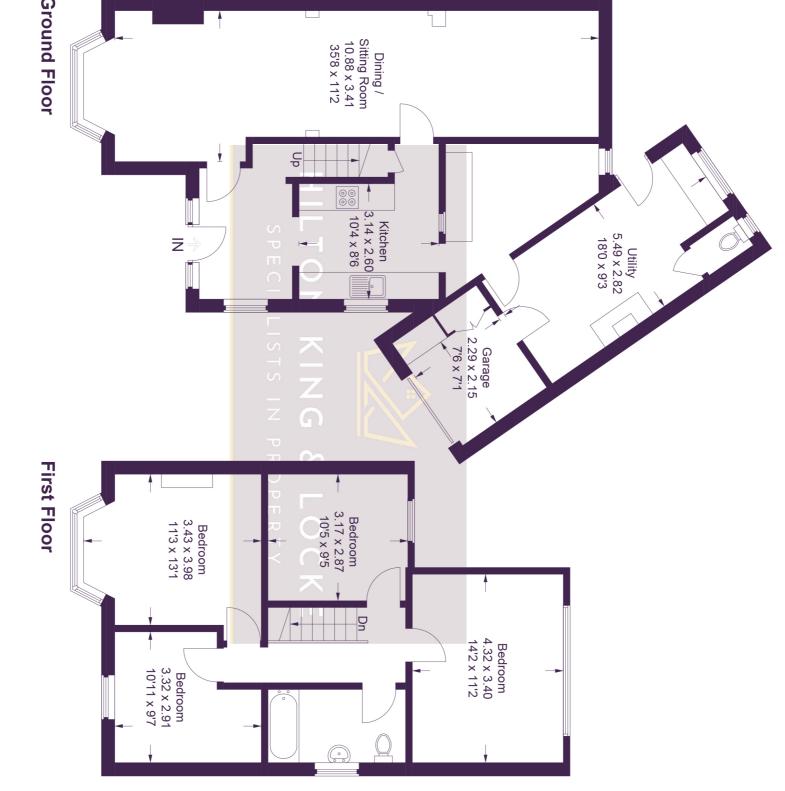

## 97 Pinewood Green

Approximate Gross Internal Area Ground Floor = 85.5 sq m / 920 sq ft (Including Garage) First Floor = 59.1 sq m / 636 sq ft Total = 144.6 sq m / 1,556 sq ft

This plan is for layout guidance only. Not drawn to scale unless stated. Windows and door openings are approximate. Whilst every care is taken in the preparation of this plan, please check all dimensions, shapes and compass bearings before making any decisions reliant upon them.

© CJ Property Marketing Ltd Produced for Hilton Locke & King