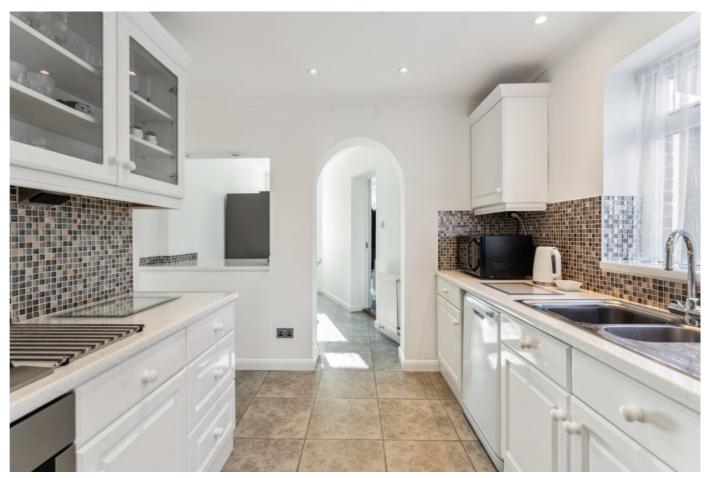

The kitchen offers plenty of eye and base level units with an integrated gas hob. This property also benefits from an added area with a breakfast bar, a perfect space for your morning coffee. This room has ample floor space providing room for your fridge freezer.