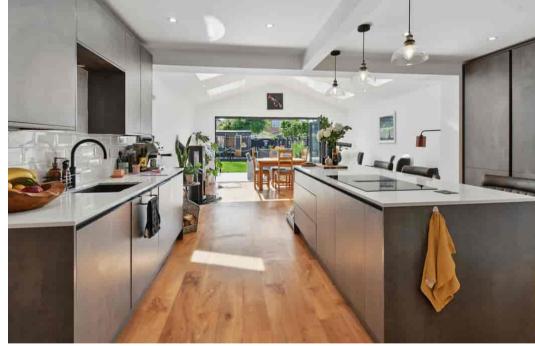

Upon entering, you are welcomed by a bright and inviting hallway which leads to the front reception room boasting a large bay window, bathing the space in natural light, and features a charming log-burning stove, creating a cosy atmosphere. The heart of the home is undoubtedly the stunning open-plan living / dining / kitchen area—thoughtfully extended to provide a versatile space for everyday living and social gatherings alike. This beautifully designed area features contemporary units with granite worktops, a central island, integrated appliances, and a second log-burning stove, complemented by bi-folding doors that open onto the rear garden, seamlessly blending indoor and outdoor living. A practical utility room and a downstairs WC complete the ground floor.