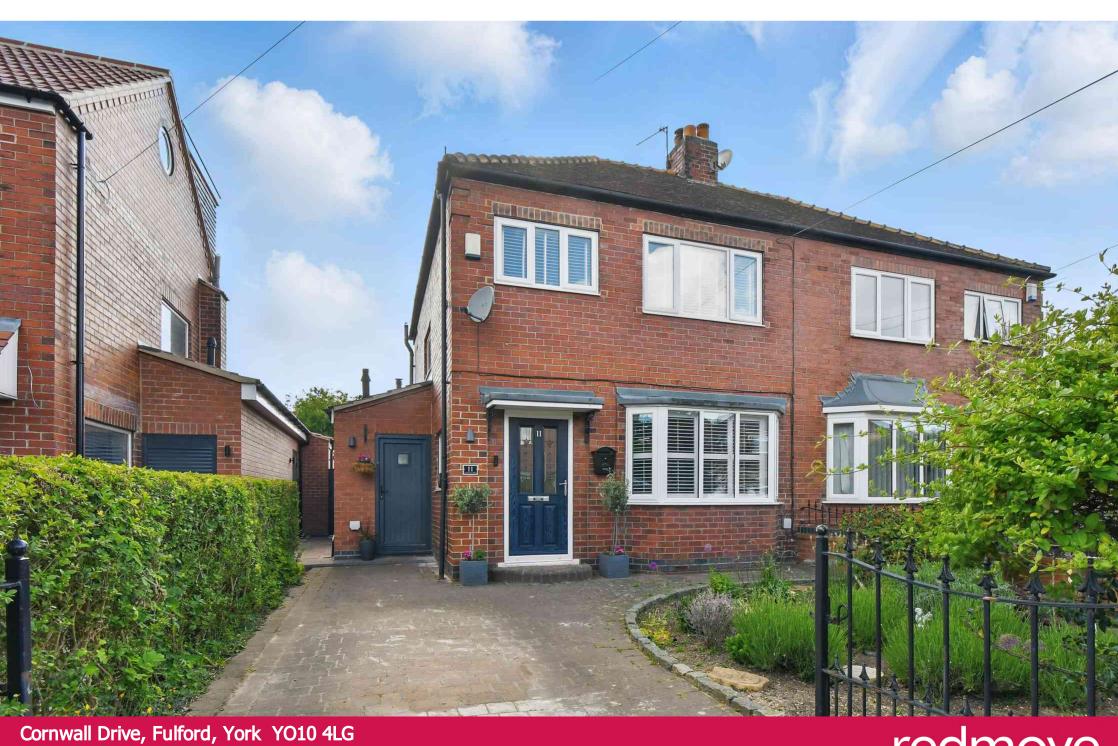

## 11 Cornwall Drive, Fulford, York YO10 4LG

Tucked away in a peaceful cul-de-sac, this much-loved and superbly maintained property offers spacious, modern living, perfect for families and those who love to entertain.

Externally, the property enjoys a gated block-paved driveway and a neatly maintained front garden. To the rear, the west-facing garden is a true highlight— generously sized, it features a well maintained lawn, three distinct seating areas, and a superb self-contained garden bar. Whether used for entertaining, as a home office, or a playroom, this versatile space offers endless possibilities.

With excellent local amenities, well-regarded schools, and easy access to York city centre, this exceptional home must be viewed to fully appreciate the quality, space, and lifestyle it has to offer.

- Extended Semi Detached House
- Modern Open Plan Living / Dining / Kitchen
- Two Log Burners
- Three Bedrooms
- Contemporary Bathroom
- Utility
- Ground Floor W/C
- Driveway