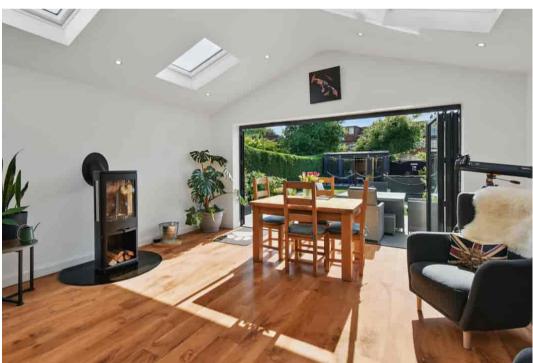

Upon entering, you are welcomed by a bright and inviting hallway which leads to the front reception room boasting a large bay window, bathing the space in natural light, and features a charming log-burning stove, creating a cosy atmosphere. The heart of the home is undoubtedly the stunning open-plan living / dining / kitchen area—thoughtfully extended to provide a versatile space for everyday living and social gatherings alike. This beautifully designed area features contemporary units with granite worktops, a central island, integrated appliances, and a second log-burning stove, complemented by bi-folding doors that open onto the rear garden, seamlessly blending indoor and outdoor living. A practical utility room and a downstairs WC complete the ground floor.