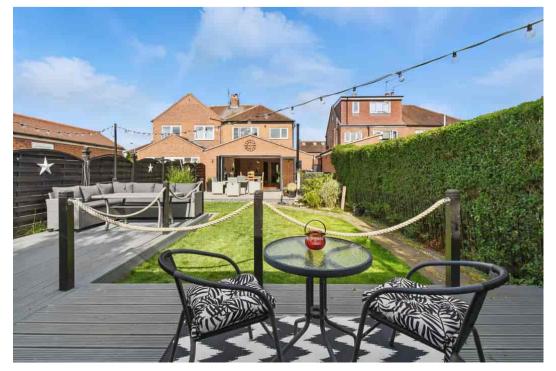

Externally, the property enjoys a gated block-paved driveway and a neatly maintained front garden. To the rear, the west-facing garden is a true highlight— generously sized, it features a well maintained lawn, three distinct seating areas, and a superb self-contained garden bar. Whether used for entertaining, as a home office, or a playroom, this versatile space offers endless possibilities.