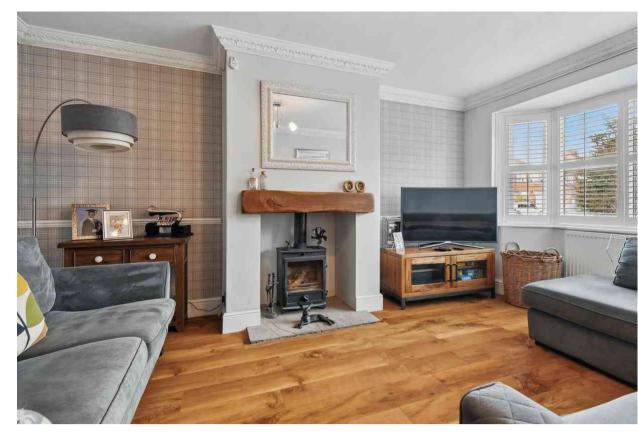

Upon entering, you are welcomed by a bright and inviting hallway which leads to the front reception room boasting a large bay window, bathing the space in natural light, and features a charming log-burning stove, creating a cosy atmosphere. The heart of the home is undoubtedly the stunning open-plan living / dining / kitchen area—thoughtfully extended to provide a versatile space for everyday living and social gatherings alike. This beautifully designed area features contemporary units with granite worktops, a central island, integrated appliances, and a second log-burning stove, complemented by bi-folding doors that open onto the rear garden, seamlessly blending indoor and outdoor living. A practical utility room and a downstairs WC complete the ground floor.