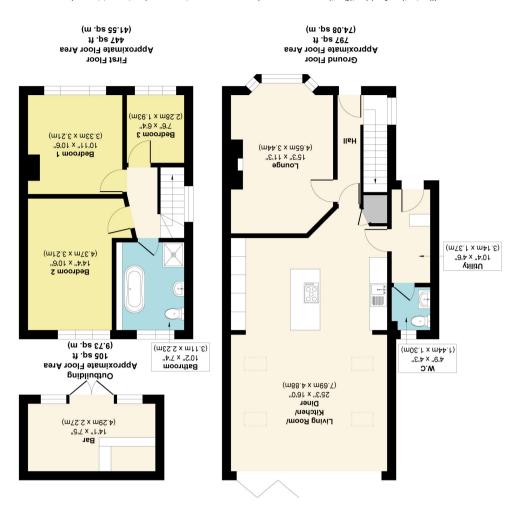

Upon entering, you are welcomed by a bright and inviting hallway which leads to the front reception room boasting a large bay window, bathing the space in natural light, and features a charming log-burning stove, creating a cosy atmosphere. The heart of the home is undoubtedly the stunning open-plan living / dining / kitchen area—thoughtfully extended to provide a versatile space for everyday living and social gatherings alike. This beautifully designed area features contemporary units with granite worktops, a central island, integrated appliances, and a second log-burning stove, complemented by bi-folding doors that open onto the rear garden, seamlessly blending indoor and outdoor living. A practical utility room and a downstairs WC complete the ground floor.

Upstairs, the first floor offers three well proportioned bedrooms and a luxurious, recently fitted four-piece family bathroom. This elegant space is finished with stylish marble-effect tiling, a separate walk-in shower, and a freestanding bath—perfect for relaxing at the end of the day.