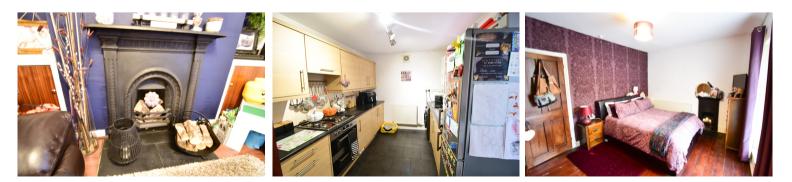

#### Kitchen

3.44m x 2.51m (11' 3" x 8' 3") Side aspect part opaque glazed door to garden, side aspect glazed window, range of eye and base level cupboards and drawers, inset stainless steel single drainer sink unit with mixer taps, built in four ring gas hobs with oven under and extractor hood over, space and plumbing for washing machine, space for tumble dryer, space for upright fridge freezer

#### Bedroom One

 $4.39m \ge 3.16m$  (14' 5"  $\ge 10'$  4") Teo front aspect glazed windows, radiator

#### Bedroom Two

3.41m x 2.60m (11' 2" x 8' 6") Rear aspect glazed window, radiator