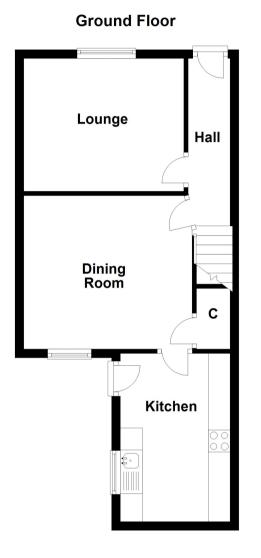

#### Entrance Hall

Front aspect part opaque glazed door, stairs to first floor landing, doors to:-

#### Lounge

 $3.66m \ge 3.03m$  (12' 0"  $\le$  9' 11") Front aspect glazed window, feature fire place, television point, radiator

#### **Dining Room**

3.84m x 3.50m (12' 7" x 11' 6") Rear aspect glazed window, feature fire place, storage cupboard under stairs, radiator, door to:-

#### Kitchen

3.44m x 2.51m (11' 3" x 8' 3") Side aspect part opaque glazed door to garden, side aspect glazed window, range of eye and base level cupboards and drawers, inset stainless steel single drainer sink unit with mixer taps, built in four ring gas hobs with oven under and extractor hood over, space and plumbing for washing machine, space for tumble dryer, space for upright fridge freezer