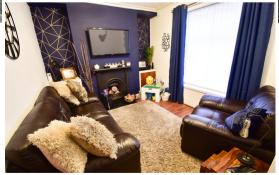

#### Lounge

 $3.66m \ge 3.03m$  (12' 0"  $\le$  9' 11") Front aspect glazed window, feature fire place, television point, radiator