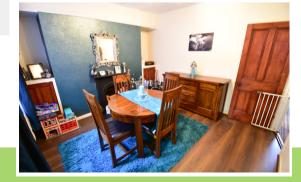

#### **Dining Room**

3.84m x 3.50m (12' 7" x 11' 6") Rear aspect glazed window, feature fire place, storage cupboard under stairs, radiator, door to:-