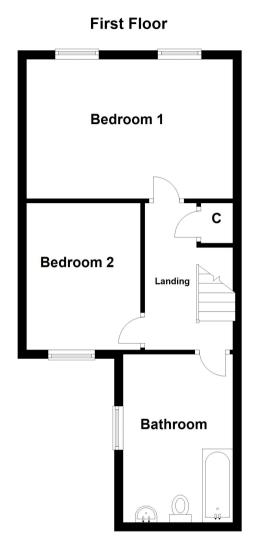

#### First Floor Landing

Storage cupboard, doors to:-

#### Bedroom One

 $4.39m \ge 3.16m$  (14' 5"  $\ge 10'$  4") Teo front aspect glazed windows, radiator

#### Bedroom Two

3.41m x 2.60m (11' 2" x 8' 6") Rear aspect glazed window, radiator

#### Bathroom

Side aspect opaque glazed window, three piece suite comprising bath with mixer taps and shower over, W.C, wash hand basin with mixer taps, access to loft space, radiator