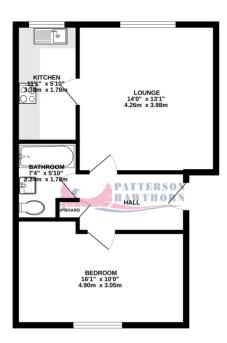

See our full selection of properties online at www.pattersonhawthorn.com

**Reception Room** 4.26m x 3.13m (14' 0" x 10' 3").

#### Kitchen

3.31m x 1.79m (10' 10" x 5' 10").

### Bedroom

3.79m x 3.05m (12' 5" x 10' 0").

## Bathroom

2.25m x 1.77m (7' 5" x 5' 10").