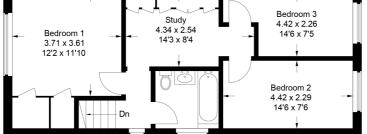

## Guide Price £525,000

Approximate Gross Internal Area Ground Floor = 58.3 sq m / 627 sq ft First Floor = 54.3 sq m / 584 sq ft Total = 112.6 sq m / 1,211 sq ft Bedroom 3

N

First Floor

Ground Floor

This plan is for layout guidance only. Not drawn to scale unless stated. Windows and door openings are approximate. Whilst every care is taken in the preparation of this plan, please check all dimensions, shapes and compass bearings before making any decisions reliant upon them. © CJ Property Marketing Ltd Produced for Lane & Bennetts