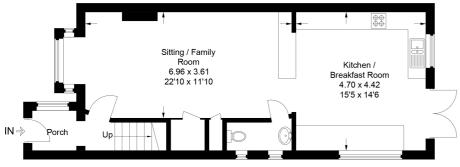

## Guide Price £525,000

Approximate Gross Internal Area Ground Floor = 58.3 sq m / 627 sq ft First Floor = 54.3 sq m / 584 sq ft Total = 112.6 sq m / 1,211 sq ft Bedroom 3

N

First Floor

Ground Floor

This plan is for layout guidance only. Not drawn to scale unless stated. Windows and door openings are approximate. Whilst every care is taken in the preparation of this plan, please check all dimensions, shapes and compass bearings before making any decisions reliant upon them. © CJ Property Marketing Ltd Produced for Lane & Bennetts