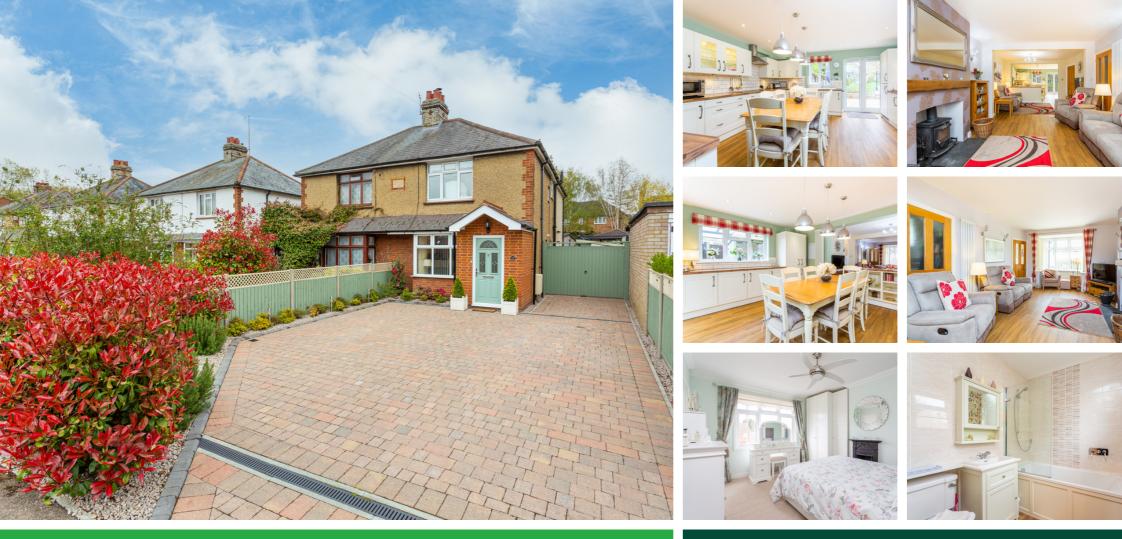

### 29 Baldock Road, Stotfold, Hitchin, Bedfordshire, SG5 4PB

Lane & Bennetts are delighted to offer this quite amazing 1930's extended Semi Detached character home, which has been stylishly updated and re-modelled to offer a perfect blend of charm with open plan modern day living. Nestled in a no through road, close to open countryside and river bank walks, yet strolling distance to the town and good schools, the location is also ideal for those needing good transport links.

Our vendors have completed a program of works to the property and grounds to offer a beautiful ready to move in home. A brand new block paved driveway welcomes you to the property, and a smart porch has been added to the front providing an entrance hall with the latest tiling. On entering the 22'10 sitting room your eyes are drawn to the fireplace with woodburner and the classis 30's bay front

- SIMPLY STUNNING THREE/FOUR BED EXTENDED HOME
- CHARACTER 1930'S BAY FRONTED SEMI IN NO-THROUGH ROAD
- LOVELY OPEN PLAN ASPECTS WITH BESPOKE FITTED KITCHEN/DINER
- THREE DOUBLE BEDROOMS AND FURTHER STUDY/BEDROOM 4
- LOUNGE AREA WITH WOOD BURNING STOVE
- RE-LANDSCAPED 150FT SOUTH FACING REAR GARDEN
- RE-LAID BLOC PAVED DRIVEWAY WITH SPACE FOR UP TO FOUR VEHICLES
- VERY HIGH STANDARD OF DECOR AND FITTINGS
- CLOSE TO WELL REGARDED SCHOOLS & OPEN COUNTRYSIDE
- RANGE OF GARDEN OUTBUILDINGS SUITABLE TO ADAPT TO HOME OFFICE