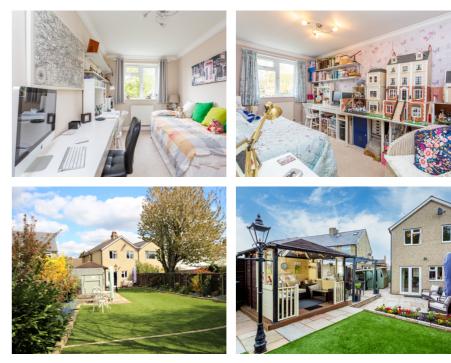

Our vendors have completed a program of works to the property and grounds to offer a beautiful ready to move in home. A brand new block paved driveway welcomes you to the property, and a smart porch has been added to the front providing an entrance hall with the latest tiling. On entering the 22'10 sitting room your eyes are drawn to the fireplace with woodburner and the classis 30's bay front

- SIMPLY STUNNING THREE/FOUR BED EXTENDED HOME
- CHARACTER 1930'S BAY FRONTED SEMI IN NO-THROUGH ROAD
- LOVELY OPEN PLAN ASPECTS WITH BESPOKE FITTED KITCHEN/DINER
- THREE DOUBLE BEDROOMS AND FURTHER STUDY/BEDROOM 4
- LOUNGE AREA WITH WOOD BURNING STOVE
- RE-LANDSCAPED 150FT SOUTH FACING REAR GARDEN
- RE-LAID BLOC PAVED DRIVEWAY WITH SPACE FOR UP TO FOUR VEHICLES
- VERY HIGH STANDARD OF DECOR AND FITTINGS
- CLOSE TO WELL REGARDED SCHOOLS & OPEN COUNTRYSIDE
- RANGE OF GARDEN OUTBUILDINGS SUITABLE TO ADAPT TO HOME OFFICE