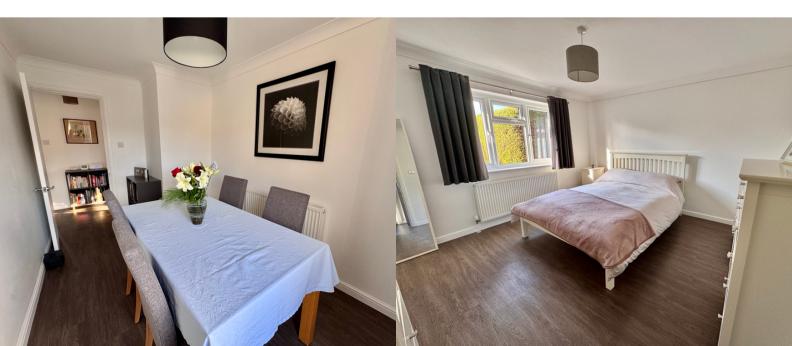

#### **BEDROOM THREE**

12' 0" x 7' 6" (3.66m x 2.29m) UPVC door to rear garden, flanking double glazed window to rear aspect, LTV flooring, radiator.

### **BEDROOM ONE**

12' 7" x 12' 0" (3.84m x 3.66m) Double glazed window to rear aspect, LVT flooring, radiator.