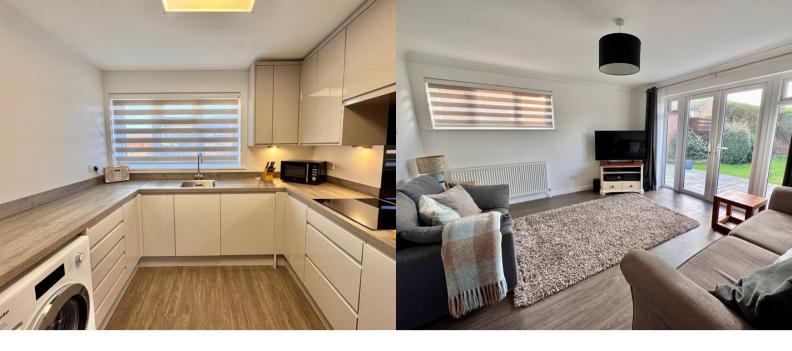

### **KITCHEN**

10' 2" x 9' 1" (3.10m x 2.77m) Range of high gloss base, drawer and matching eye level units, square edge work surface inset stainless steel sink and drainer unit. Built in Neff double oven and four ring induction hob, integrated Bosh fridge/freezer and dishwasher. Space and plumbing for washing machine. Double glazed window to front aspect, double glazed door to side aspect, LTV flooring, under counter lighting.

#### **LOUNGE**

15' 5" x 13' 9" (4.70m x 4.19m) Double glazed French doors to rear garden, flanking double glazed windows to rear, double glazed window to side aspect, LTV flooring, radiator.