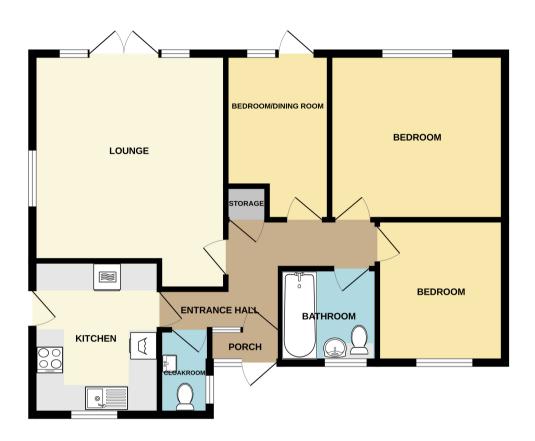

### **PORCH**

Composite entrance door, UPVC door to Entrance Hall with flanking obscure double glazed window.

## **ENTRANCE HALL**

LVT flooring, cupboard housing wall mounted combi boiler, radiator.

### **KITCHEN**

10' 2" x 9' 1" (3.10m x 2.77m) Range of high gloss base, drawer and matching eye level units, square edge work surface inset stainless steel sink and drainer unit. Built in Neff double oven and four ring induction hob, integrated Bosh fridge/freezer and dishwasher. Space and plumbing for washing machine. Double glazed window to front aspect, double glazed door to side aspect, LTV flooring, under counter lighting.

#### **LOUNGE**

15' 5" x 13' 9" (4.70m x 4.19m) Double glazed French doors to rear garden, flanking double glazed windows to rear, double glazed window to side aspect, LTV flooring, radiator.

# **CLOAKROOM**

Comprising low level WC, wall mounted vanity wash hand basin. Obscure double glazed window to side aspect, LVT flooring, radiator.

#### **BEDROOM THREE**

12' 0" x 7' 6" (3.66m x 2.29m) UPVC door to rear garden, flanking double glazed window to rear aspect, LTV flooring, radiator.

## **BEDROOM TWO**

10' 1" x 9' 2" (3.07m x 2.79m) Double glazed window to front aspect, LVT flooring, radiator.

### **BEDROOM ONE**

12' 7" x 12' 0" (3.84m x 3.66m) Double glazed window to rear aspect, LVT flooring, radiator.

### **BATHROOM**

Suite comprising low level WC, Isocast vanity wash hand basin and Carronite bath. Obscure double glazed window to front aspect, fully panelled walls, LVT flooring, heated towel rail.

## **ACCOMMODATION**

SUNNINGDALE WAY

Whilst every attempt has been made to ensure the accuracy of the floorplan contained here, measurements of doors, windows, rooms and any other items are approximate and no responsibility is taken for any error, omission or mis statement. This plan is for flustrative purposes only and should be used as such by any prospective purchaser. The services, systems and appliances shown have not been tested and no guarantee as to their operability or efficiency can be given.