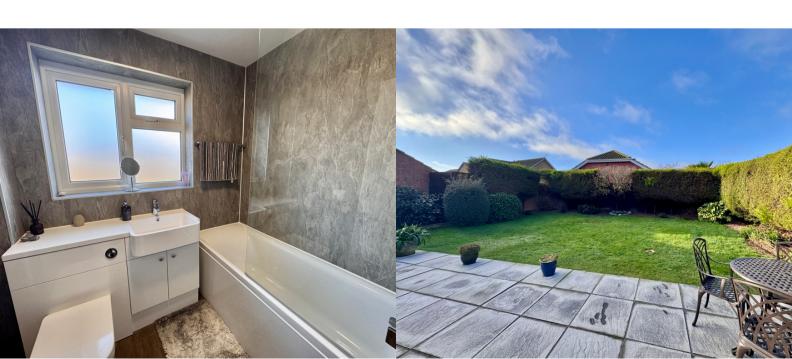

### **BATHROOM**

Suite comprising low level WC, Isocast vanity wash hand basin and Carronite bath. Obscure double glazed window to front aspect, fully panelled walls, LVT flooring, heated towel rail.

### **REAR GARDEN**

Commencing with large patio area wrapping the bungalow with remainder laid to lawn. Mature and well maintained shrub borders. Outside tap an power supply. Courtesy door to garage.