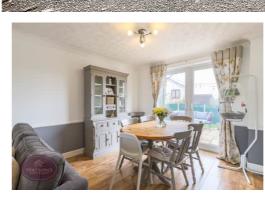

### **Lounge Diner**

7.35m x 4.47m (24' 1" x 14' 8") UPVC double glazed bay window to the front, 2 radiators, wood effect laminate flooring and French doors to the rear garden.