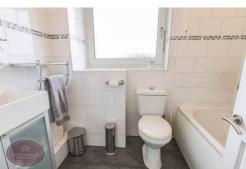

## **Bathroom**

3 piece suite in white comprising WC, vanity sink unit and bath with electric shower over. Radiator, ceiling spotlights and obscured uPVC double glazed window to the rear.