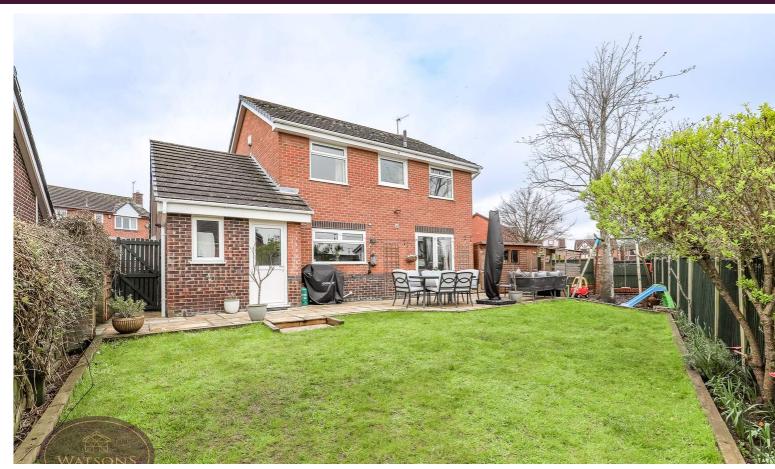

## Outside

To the front & side of the property are gravel beds with a range of plants & shrubs. A tarmacadam driveway provides ample off road parking. The South facing rear garden comprises a barked play area, paved patio seating area, turfed lawn, timber built shed and is enclosed by timber fencing to the perimeter with gated access to the side.