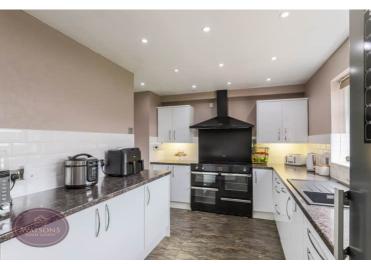

# Kitchen

3.7m x 2.59m (12' 2" x 8' 6") A range of matching high gloss wall & base units, work surfaces incorporating an inset sink & drainer unit. Space for Range style cooker with extractor over, integrated dishwasher, under stairs storage, ceiling spotlights radiator and arch to the utility room.