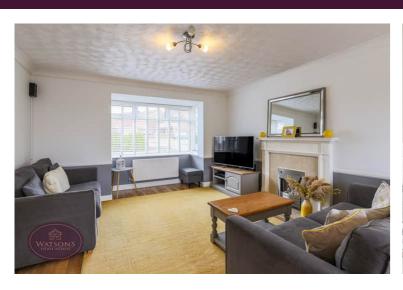

### **Lounge Diner**

7.35m x 4.47m (24' 1" x 14' 8") UPVC double glazed bay window to the front, 2 radiators, wood effect laminate flooring and French doors to the rear garden.