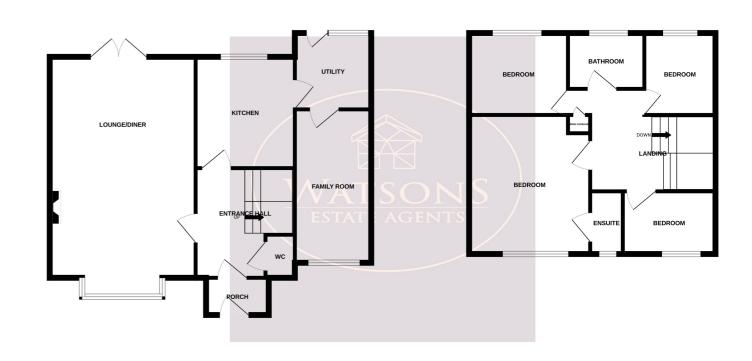

#### **Ground Floor**

# **Porch**

Composite entrance door to the front, tiled flooring and wooden door to the entrance hall.

#### **Entrance Hall**

Stairs to the first floor and doors to the lounge, kitchen and WC.

WC

WC, vanity sink unit, radiator and obscured uPVC double glazed window to the front.

### **Lounge Diner**

7.35m x 4.47m (24' 1" x 14' 8") UPVC double glazed bay window to the front, 2 radiators, wood effect laminate flooring and French doors to the rear garden.

# Kitchen

3.7m x 2.59m (12' 2" x 8' 6") A range of matching high gloss wall & base units, work surfaces incorporating an inset sink & drainer unit. Space for Range style cooker with extractor over, integrated dishwasher, under stairs storage, ceiling spotlights radiator and arch to the utility room.

#### **Utility Room**

A range of matching high gloss wall & base units, work surfaces incorporating an sink & drainer unit. Plumbing for washing machine & dryer. UPVC double glazed window to the rear, ceiling spotlights, radiator and door to the rear garden.

# Play Room

4.74m x 2.35m (15' 7" x 7' 9") UPVC double glazed window to the front, wood effect laminate flooring and access to the storage space (partly boarded).

#### **First Floor**

## Landing

Airing cupboard housing the hot water tank, access to the attic and doors to all bedrooms and bathroom.

# **Primary Bedroom**

4.26m x 3.71m (14' 0" x 12' 2") UPVC double glazed window to the front, radiator and door to the en suite.

3 piece suite in white comprising WC, vanity sink unit and shower cubicle with electric shower over. Obscured uPVC double glazed window to the front.

## Bedroom 2

3.03m x 2.51m (9' 11" x 8' 3") UPVC double glazed window to the rear, wood effect laminate flooring and radiator.

## Bedroom 3

2.51m x 2.18m (8' 3" x 7' 2") UPVC double glazed window to the rear and radiator.

## Bedroom 4

2.84m x 1.92m (9' 4" x 6' 4") UPVC double glazed window to the front, wood effect laminate flooring and radiator.

## **Bathroom**

3 piece suite in white comprising WC, vanity sink unit and bath with electric shower over. Radiator, ceiling spotlights and obscured uPVC double glazed window to the rear.