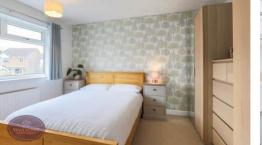

## Bedroom 2

3.03m x 2.51m (9' 11" x 8' 3") UPVC double glazed window to the rear, wood effect laminate flooring and radiator.

## Bedroom 3

2.51m x 2.18m (8' 3" x 7' 2") UPVC double glazed window to the rear and radiator.

## Bedroom 4

2.84m x 1.92m (9' 4" x 6' 4") UPVC double glazed window to the front, wood effect laminate flooring and radiator.