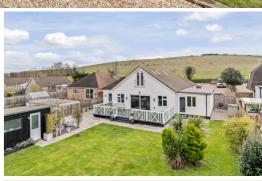

is stunning 5/6 bedroom detached home situated in the sought after cliff top position of Crete Road West, Folkestone. Boasting over 2600 sq ft of space, this flexible property offers a perfect blend of luxury and comfort. Step inside to find a spacious open plan living area, ideal for entertaining guests or relaxing with family. With 4 bathrooms, there will never be a queue in the morning rush. The large rear garden provides ample space for outdoor activities and gardening enthusiasts. Parking will never be an issue with the convenience of parking for multiple vehicles and a garage included. Don't miss out on the opportunity to make this beautiful property your forever home. Contact sole agent Burnap + Abel today to schedule a viewing and experience all that Crete Road West has to offer!





# Porch

#### **Entrance Hall**

## Open Plan Lounge/Kitchen & Diner

25' 10" x 25' 2" (7.87m x 7.67m)

## **Utility Room**

13' 0" x 6' 9" (3.96m x 2.06m)

#### **Bedroom Three**

15' 0" x 9' 8" (4.57m x 2.95m)

#### **En-Suite**

#### **Bedroom Four**

14' 11" x 12' 6" (4.55m x 3.81m) Currently used as a snug/second reception room.

## **Bedroom Five**

## Study/Bedroom Six

12' 6" x 8' 7" (3.81m x 2.62m)

## Study Two

9' 9" x 4' 0" (2.97m x 1.22m)

#### **Family Bathroom**

9' 9" x 7' 10" (2.97m x 2.39m)

## First Floor Landing

#### **Bedroom One**

21' 5" x 14' 4" (6.53m x 4.37m)

## **Juliette Balcony**

#### **En-Suite**

Dressing Room / Walk-In Wardrobes

#### **Bedroom Two**

16' 2" x 11' 9" (4.93m x 3.58m)

# **En-Suite**

## Off Road Parking

## Garage

21' 6" x 10' 6" (6.5