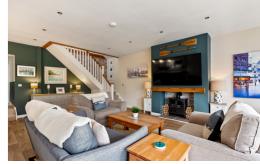

stunning 5/6 bedroom detached home situated in the sought after cliff top position of Crete Road West, Folkestone. Boasting over 2600 sq ft of space, this flexible property offers a perfect blend of luxury and comfort. Step inside to find a spacious open plan living area, ideal for entertaining guests or relaxing with family. With 4 bathrooms, there will never be a queue in the morning rush. The large rear garden provides ample space for outdoor activities and gardening enthusiasts. Parking will never be an issue with the convenience of parking for multiple vehicles and a garage included. Don't miss out on the opportunity to make this beautiful property your forever home. Contact sole agent Burnap + Abel today to schedule a viewing and experience all that Crete Road West has to offer!





# Porch

#### **Entrance Hall**

## Open Plan Lounge/Kitchen & Diner

25' 10" x 25' 2" (7.87m x 7.67m)

## **Utility Room**

13' 0" x 6' 9" (3.96m x 2.06m)

#### **Bedroom Three**

15' 0" x 9' 8" (4.57m x 2.95m)

#### **En-Suite**

#### **Bedroom Four**

14' 11" x 12' 6" (4.55m x 3.81m) Currently used as a snug/second reception room.

## **Bedroom Five**

## Study/Bedroom Six

12' 6" x 8' 7" (3.81m x 2.62m)

## Study Two

9' 9" x 4' 0" (2.97m x 1.22m)

#### **Family Bathroom**

9' 9" x 7' 10" (2.97m x 2.39m)

## First Floor Landing

#### **Bedroom One**

21' 5" x 14' 4" (6.53m x 4.37m)

## **Juliette Balcony**

#### **En-Suite**

Dressing Room / Walk-In Wardrobes

#### **Bedroom Two**

16' 2" x 11' 9" (4.93m x 3.58m)

# **En-Suite**

## Off Road Parking

## Garage

21' 6" x 10' 6" (6.55m