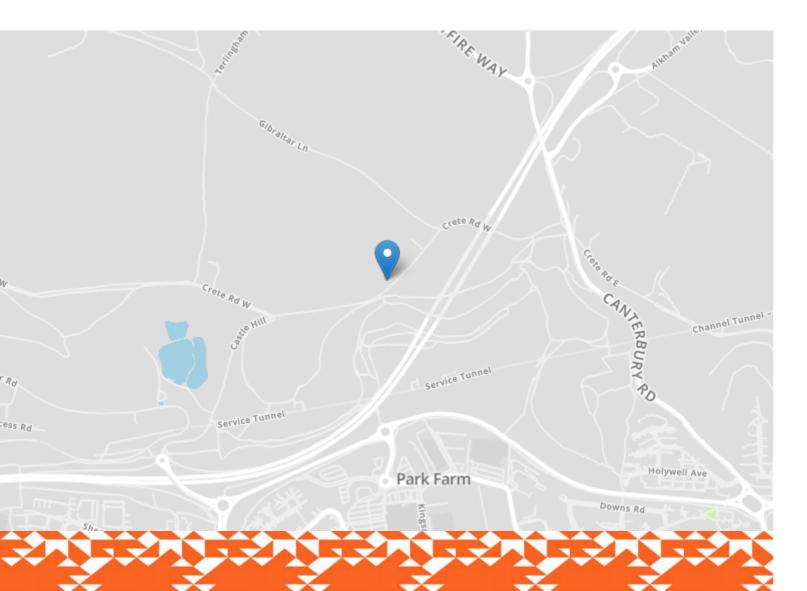

# Hillcroft Crete Road West

Folkestone CT18 7AA

#### £850,000 FREEHOLD

FOR SALE WITH BURNAP + ABEL... Welcome to this stunning 5/6 bedroom detached home situated in the sought after cliff top position of Crete Road West, Folkestone. Boasting over 2600 sq ft of space, this flexible property offers a perfect blend of luxury and comfort. Step inside to find a spacious open plan living area, ideal for entertaining guests or relaxing with family. With 4 bathrooms, there will never be a queue in the morning rush. The large rear garden provides ample space for outdoor activities and gardening enthusiasts. Parking will never be an issue with the convenience of parking for multiple vehicles and a garage included. Don't miss out on the opportunity to make this beautiful property your forever home. Contact sole agent Burnap + Abel today to schedule a viewing and experience all that Crete Road West has to offer!