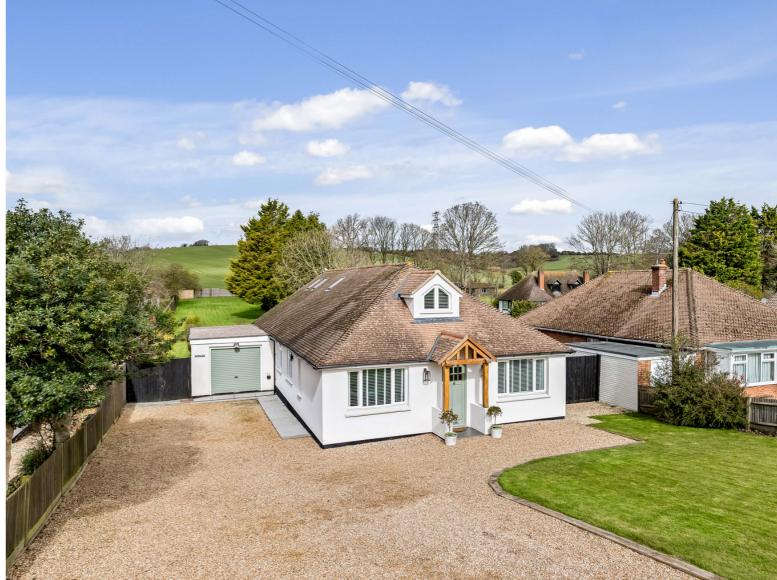

#### £850,000 FREEHOLD

FOR SALE WITH BURNAP + ABEL... Welcome to this stunning 5/6 bedroom detached home situated in the sought after cliff top position of Crete Road West, Folkestone. Boasting over 2600 sq ft of space, this flexible property offers a perfect blend of luxury and comfort. Step inside to find a spacious open plan living area, ideal for entertaining guests or relaxing with family. With 4 bathrooms, there will never be a queue in the morning rush. The large rear garden provides ample space for outdoor activities and gardening enthusiasts. Parking will never be an issue with the convenience of parking for multiple vehicles and a garage included. Don't miss out on the opportunity to make this beautiful property your forever home. Contact sole agent Burnap + Abel today to schedule a viewing and experience all that Crete Road West has to offer!