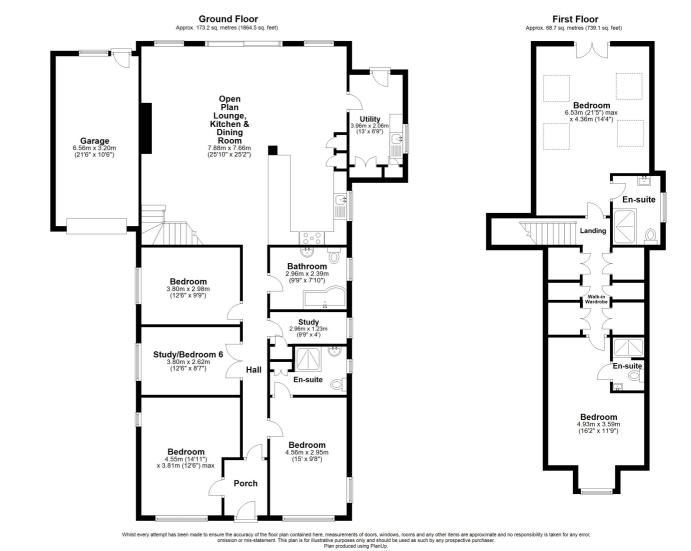

Hall**

## Open Plan Lounge/Kitchen & Diner

25' 10" x 25' 2" (7.87m x 7.67m)

## **Utility Room**

13' 0" x 6' 9" (3.96m x 2.06m)

#### **Bedroom Three**

15' 0" x 9' 8" (4.57m x 2.95m)

#### **En-Suite**

#### **Bedroom Four**

14' 11" x 12' 6" (4.55m x 3.81m) Currently used as a snug/second reception room.

## **Bedroom Five**

## Study/Bedroom Six

12' 6" x 8' 7" (3.81m x 2.62m)

## Study Two

9' 9" x 4' 0" (2.97m x 1.22m)

#### **Family Bathroom**

9' 9" x 7' 10" (2.97m x 2.39m)

## First Floor Landing

#### **Bedroom One**

21' 5" x 14' 4" (6.53m x 4.37m)

## **Juliette Balcony**

#### **En-Suite**

Dressing Room / Walk-In Wardrobes

#### **Bedroom Two**

16' 2" x 11' 9" (4.93m x 3.58m)

# **En-Suite**

## Off Road Parking

## Garage

21' 6" x 10' 6" (6.55m x 3.20m)

## Rear Garden