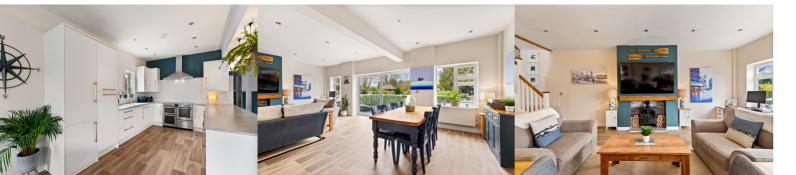

#### **Bedroom Four**

14' 11" x 12' 6" (4.55m x 3.81m) Currently used as a snug/second reception room.

## **Utility Room**

13' 0" x 6' 9" (3.96m x 2.06m)