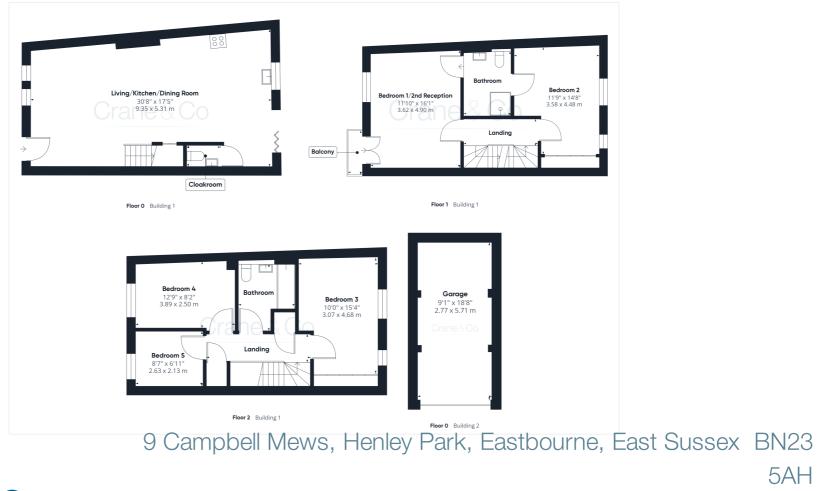

### Room Sizes

Ground Floor Living/Kitchen/Dining Room - 30' 8" x 17' 5" Cloakroom First Floor Bedroom 1/2nd Reception Room - 16'1" x 11'10" Balconv Jack N Jill En-suite Bedroom 3 - 15' 4" x 10' 0" Second Floor Bedroom 3 - 15' 4" x 10' 0" Bedroom 4 - 12' 9" x 8' 2" Bedroom 5 - 6' 11" x 8' 7" Bathroom Outside Gardens Garage - 18' 8" x 9' 1" Driveway