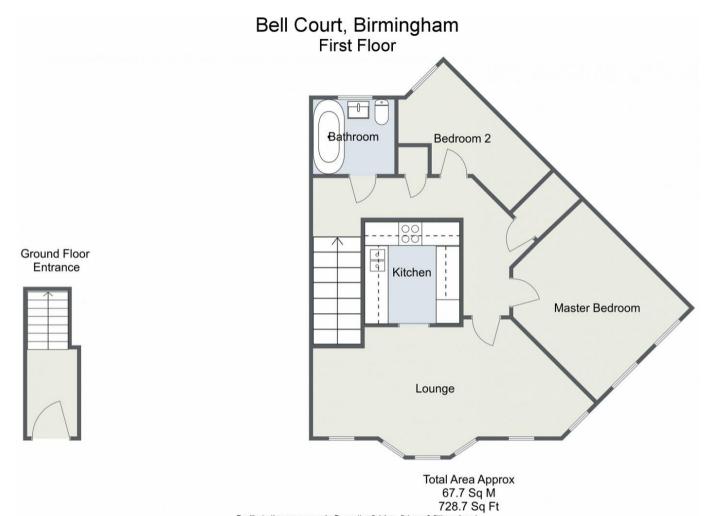

This is a leasehold property with 108 years remaining on the lease; the ground rent is £150 per annum and the service charge is approximately £75.61 per month.

The interior of this well presented first floor property comprises of a private ground floor entrance, the spacious living room, fitted kitchen, two bedrooms and the family bathroom.

For illustrative purposes only. Decorative finishes, fixtures & fittings do not represent the current state of the property. Measurements are approximate & not to scale. Floor Plans made using RoomSketcher.