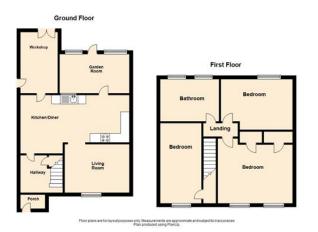

## £295,000 Freehold

- Three bedroom Family Home
- Popular location
- Driveway parking
- Large garden
- Conservatory
- EPC Rating

Three bed, terraced home with a driveway for two cars.

This lovely three-bedroom extended home is set over two floors, on the ground floor of this property there is a large kitchen diner that has an extension going to the rear of the garden, in the lounge there is plenty of light and a small feature fireplace. On the second floor of the home there are three well sized bedrooms and a family bathroom that conspired of an offset bath, low level w/c and a basin with storage below.