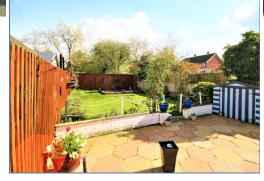

To the rear of the property there is a very large and well looked after garden, half patioed and half landscaped. At the front of the property there is a driveway for one car.

Based in the popular area of Bletchley, it is within close proximity to MK1 shopping centre and other local supermarkets. It is also good catchment for first and secondary schools. A very popular walkway area is the Blue Lagoon, good for family/dog walks, lots of wildlife and a lovely lake.