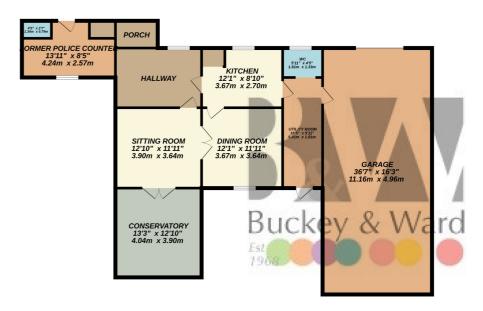

## **Floor Plans**

GROUND FLOOR 1549 sq.ft. (143.9 sq.m.) approx

TOTAL FLOOR AREA: 2066 sq.ft. (191.9 sq.m.) approx. Whilst every attempt has been made to ensure the accuracy of the floorplan contained here, measurements of doors, windows, rooms and any other items are approximate and no responsibility is taken for any error, omission or mis-statement. This plan is for illustrative purposes only and should be used as such by any prospective purchaser. The services, systems and appliances shown have not been tested and no guarantee as to their operability or efficiency can be given. Made with Meropix (2022)