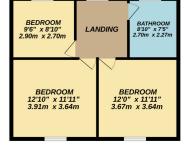

THIS YOUR FOREVER HOME IS UNBELIEVABLE.

THE VIEWS OVER THE FARMLAND IS WONDERFUL.

PLEASE CONTACT US TO ARRANGE AN EARLY VIEWING





## **Floor Plans**

GROUND FLOOR 1549 sq.ft. (143.9 sq.m.) approx



TOTAL FLOOR AREA: 2066 sq.ft. (191.9 sq.m.) approx. Whilst every attempt has been made to ensure the accuracy of the floorplan contained here, measurements of doors, windows, rooms and any other items are approximate and no responsibility is taken for any error, omission or mis-statement. This plan is for illustrative purposes only and should be used as such by any prospective purchaser. The services, systems and appliances shown have not been tested and no guarantee as to their operability or efficiency can be given. Made with Meropix (2022)

## 1ST FLOOR 517 sq.ft. (48.0 sq.m.) approx.