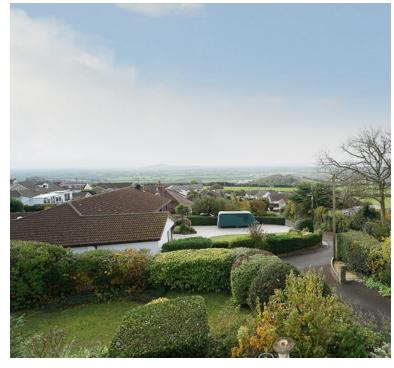

# PROPERTY DESCRIPTION

This stunning detached property is located in the much sought-after area of Bleadon Hill with its amazing field and channel views and offers 4 or 5 bedrooms, generous gardens to front and rear, plenty of parking and a large garage with a separate room above that could be made into an annex or an extra bedroom. The property is approached via the driveway parking with the front gardens to the side, leading up the garage. An area in front of the house is a great space for table and chairs to take advantage of those amazing views and the front entrance leads to a large entrance hall. The living room is to the left and is a good sized room stretching front to back. To the right side is the kitchen with a separate diner to the front that has doors out to the front patio area to take in those great views. The kitchen itself offers a range of wall and base units with worktops over, 5-ring gas rangestyle cooker and double oven and extractor hood over, integral dishwasher and 2 integral fridges, inset composite sink/drainer and a door out to the rear garden. Also to the ground floor there is a study (or 5th bedroom) and a cloakroom. Upstairs there are 4 double bedrooms with the master having a run of useful built in wardrobe storage along one wall and the 2 front bedrooms having amazing views. The family bathroom is again a good size and has a white suite of WC, basin and a lovely freestanding bath. There is also a separate shower room with a large shower unit and a wash basin. Outside to the rear the garden has been tiered and backs onto fields behind. The detached double garage to the side has an electric up and over door, power and lighting and water/drainage. Upstairs above the garage is a really spacious room with its own entrance door, power and lighting and a window to the front so this could be converted into an annex or simply an extra guest bedroom if needed. The private terraced gardens to the rear are laid to lawn with pathway to the side, a potting shed, greenhouse and a patio directly to the rear for table and chairs.

# **FEATURES**

- WALK THROUGH VIDEO TOUR AVAILABLE
- Exclusive detached property in Bleadon
- Four or Five bedrooms
- Stunning views over the Channel and countryside
- Double garage with possible annex potential / bedroom 5 above
- Tiered front and rear gardens with views
- Fields to property rear
- Generous driveway parking
- EPC TBA