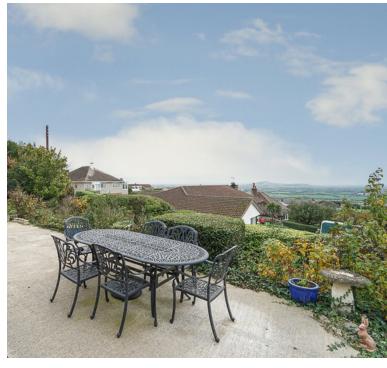

#### Outside

FRONT - lawned garden with mature hedging and large patio area in front of the house for dining and amazing views; driveway parking for 5 vehicles leading to double garage

REAR - The private terraced gardens to the rear are laid to lawn with pathway to the side, a potting shed, greenhouse and a patio directly to the rear for table and chairs. Access to the garage side door, front gate to driveway, steps up to room above garage.