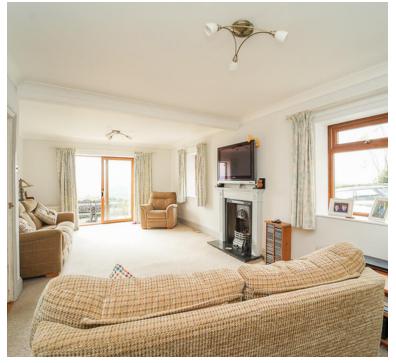

# Living Room

24' 4" x 12' 3" (7.42m x 3.73m) Radiator; 2 Upvc double glazed windows to side and patio doors to front patio with stunning views