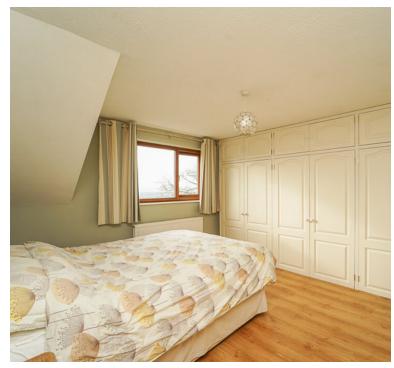

## Bedroom 1

12' 10" x 10' 9" (3.91m x 3.28m) Radiator; Upvc double glazed window to front and views; built in wardrobes to one wall

## Bedroom 2

12' 11" x 12' 5" (3.94m x 3.78m) Radiator; Upvc double glazed window to front and views