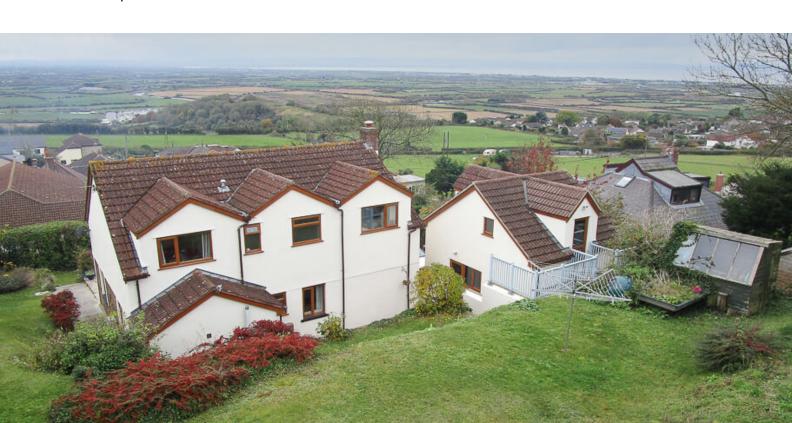

# PROPERTY DESCRIPTION

This stunning detached property is located in the much sought-after area of Bleadon Hill with its amazing field and channel views and offers 4 or 5 bedrooms, generous gardens to front and rear, plenty of parking and a large garage with a separate room above that could be made into an annex or an extra bedroom. The property is approached via the driveway parking with the front gardens to the side, leading up the garage. An area in front of the house is a great space for table and chairs to take advantage of those amazing views and the front entrance leads to a large entrance hall. The living room is to the left and is a good sized room stretching front to back. To the right side is the kitchen with a separate diner to the front that has doors out to the front patio area to take in those great views. The kitchen itself offers a range of wall and base units with worktops over, 5-ring gas rangestyle cooker and double oven and extractor hood over, integral dishwasher and 2 integral fridges, inset composite sink/drainer and a door out to the rear garden. Also to the ground floor there is a study (or 5th bedroom) and a cloakroom. Upstairs there are 4 double bedrooms with the master having a run of useful built in wardrobe storage along one wall and the 2 front bedrooms having amazing views. The family bathroom is again a good size and has a white suite of WC, basin and a lovely freestanding bath. There is also a separate shower room with a large shower unit and a wash basin. Outside to the rear the garden has been tiered and backs onto fields behind. The detached double garage to the side has an electric up and over door, power and lighting and water/drainage. Upstairs above the garage is a really spacious room with its own entrance door, power and lighting and a window to the front so this could be converted into an annex or simply an extra guest bedroom if needed. The private terraced gardens to the rear are laid to lawn with pathway to the side, a potting shed, greenhouse and a patio directly to the rear for table and chairs.

# **FEATURES**

- WALK THROUGH VIDEO TOUR AVAILABLE
- Exclusive detached property in Bleadon
- Four or Five bedrooms
- Stunning views over the Channel and countryside
- Double garage with possible annex potential / bedroom 5 above
- Tiered front and rear gardens with views
- Fields to property rear
- Generous driveway parking
- EPC TBA