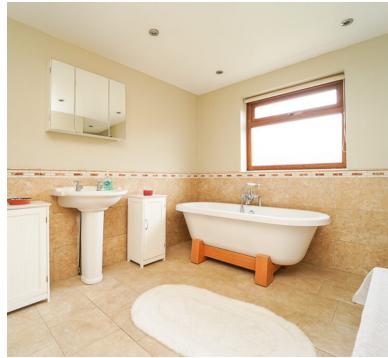

#### **Bathroom**

9' 6" max x 8' 9" max (2.90m x 2.67m) Radiator; Upvc double glazed window to rear; white suite of WC, basin and a lovely freestanding bath.

## Shower Room

Large shower unit, wash hand basin