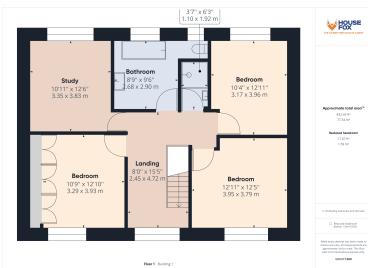

## Bedroom 1

12' 10" x 10' 9" (3.91m x 3.28m) Radiator; Upvc double glazed window to front and views; built in wardrobes to one wall

## Bedroom 2

12' 11" x 12' 5" (3.94m x 3.78m) Radiator; Upvc double glazed window to front and views

# Bedroom 3

12' 11" x 10' 4" (3.94m x 3.15m) Radiator; Upvc double glazed window to rear

## Bedroom 4

12' 6" x 10' 11" (3.81m x 3.33m) Radiator; Upvc double glazed window to rear

#### **Bathroom**

9' 6" max x 8' 9" max (2.90m x 2.67m) Radiator; Upvc double glazed window to rear; white suite of WC, basin and a lovely freestanding bath.

# FLOORPLAN & EPC