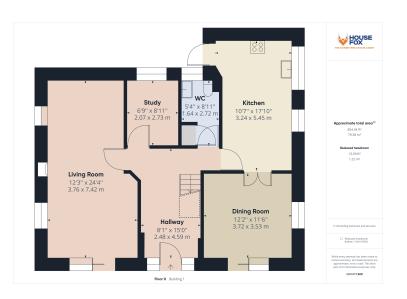

# Living Room

24' 4" x 12' 3" (7.42m x 3.73m) Radiator; 2 Upvc double glazed windows to side and patio doors to front patio with stunning views

# **Dining Room**

12' 2" x 11' 6" (3.71m x 3.51m) Radiator; Upvc double glazed patio doors to front; double glazed doors to kitchen

## Kitchen

17' 10" x 10' 7" (5.44m x 3.23m) Radiator; Upvc double glazed windows to side; range of wall and base units with worktops over, 5-ring gas range-style cooker and double oven and extractor hood over, integral dishwasher and 2 integral fridges, inset composite sink/drainer and a door out to the rear garden

# Study / Bedroom 5

8' 11" x 6' 9" (2.72m x 2.06m) Radiator; Upvc double glazed window to rear

## Cloakroom

Radiator; Upvc double glazed window to rear; white WC and wash basin; built in cupboard

# FLOORPLAN & EPC