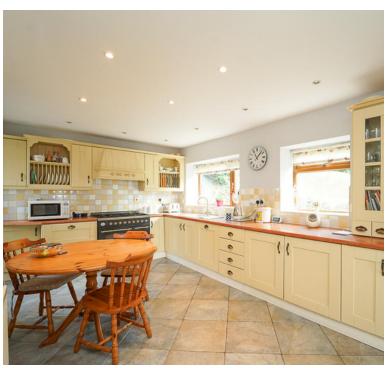

## Kitchen

17' 10" x 10' 7" (5.44m x 3.23m) Radiator; Upvc double glazed windows to side; range of wall and base units with worktops over, 5-ring gas range-style cooker and double oven and extractor hood over, integral dishwasher and 2 integral fridges, inset composite sink/drainer and a door out to the rear garden