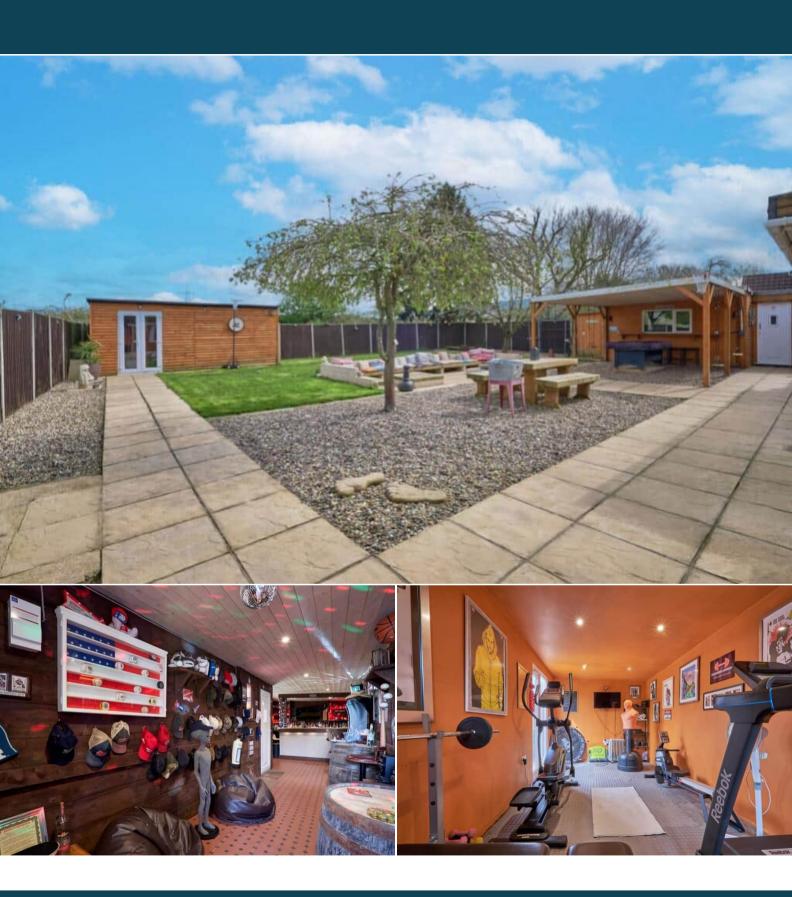

The interior of this beautifully presented property comprises a spacious living room with dining area, the fitted kitchen, two bedrooms and the family bathroom on the ground floor. The first floor consists of one double bedroom, office room and the second bathroom. The exterior boasts a private and landscaped rear garden with two outbuildings currently being used as a home gym and bar and games room, perfect for enjoying the summer months.