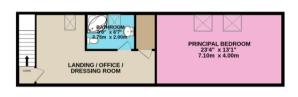

The interior of this beautifully presented property comprises a spacious living room with dining area, the fitted kitchen, two bedrooms and the family bathroom on the ground floor. The first floor consists of one double bedroom, office room and the second bathroom. The exterior boasts a private and landscaped rear garden with two outbuildings currently being used as a home gym and bar and games room, perfect for enjoying the summer months.

This allows you rights to purchase within a given timeframe (typically 8-12 weeks) which gives you time to prepare funding, surveys, and searches.

1ST FLOOR 638 sq.ft. (59.3 sq.m.) approx.

DETACHED 3-BEDROOM CHALET BUNGALOW