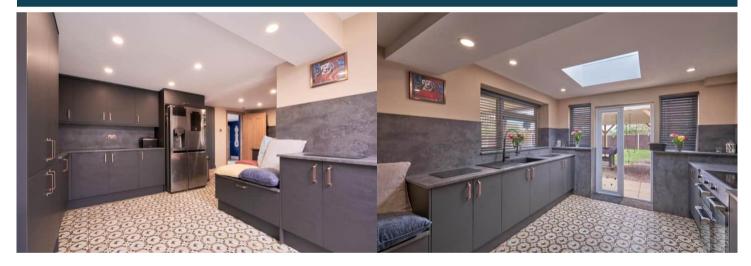

The interior of this beautifully presented property comprises a spacious living room with dining area, the fitted kitchen, two bedrooms and the family bathroom on the ground floor. The first floor consists of one double bedroom, office room and the second bathroom. The exterior boasts a private and landscaped rear garden with two outbuildings currently being used as a home gym and bar and games room, perfect for enjoying the summer months.