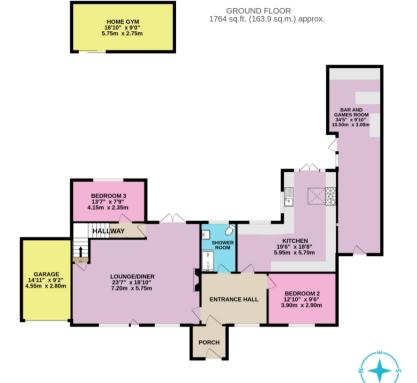

The interior of this beautifully presented property comprises a spacious living room with dining area, the fitted kitchen, two bedrooms and the family bathroom on the ground floor. The first floor consists of one double bedroom, office room and the second bathroom. The exterior boasts a private and landscaped rear garden with two outbuildings currently being used as a home gym and bar and games room, perfect for enjoying the summer months.

This allows you rights to purchase within a given timeframe (typically 8-12 weeks) which gives you time to prepare funding, surveys, and searches.

1ST FLOOR 638 sq.ft. (59.3 sq.m.) approx.

DETACHED 3-BEDROOM CHALET BUNGALOW

TOTAL FLOOR AREA: 2403 sq.ft. (223.2 sq.m.) approx.

20-22 Bridge End, Leeds, LS1 4DJ t: 0330 004 0050 e: hello@bettermove.co.uk www.bettermove.co.uk