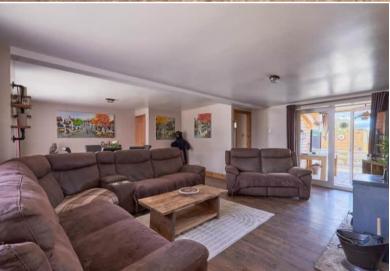

The interior of this beautifully presented property comprises a spacious living room with dining area, the fitted kitchen, two bedrooms and the family bathroom on the ground floor. The first floor consists of one double bedroom, office room and the second bathroom. The exterior boasts a private and landscaped rear garden with two outbuildings currently being used as a home gym and bar and games room, perfect for enjoying the summer months.