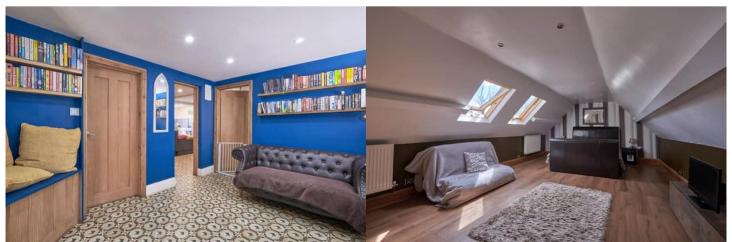

The interior of this beautifully presented property comprises a spacious living room with dining area, the fitted kitchen, two bedrooms and the family bathroom on the ground floor. The first floor consists of one double bedroom, office room and the second bathroom. The exterior boasts a private and landscaped rear garden with two outbuildings currently being used as a home gym and bar and games room, perfect for enjoying the summer months.