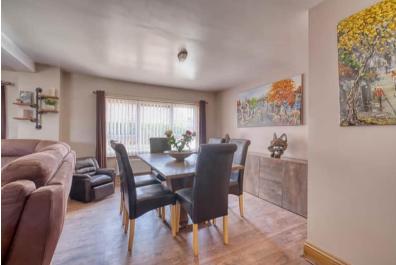

The interior of this beautifully presented property comprises a spacious living room with dining area, the fitted kitchen, two bedrooms and the family bathroom on the ground floor. The first floor consists of one double bedroom, office room and the second bathroom. The exterior boasts a private and landscaped rear garden with two outbuildings currently being used as a home gym and bar and games room, perfect for enjoying the summer months.