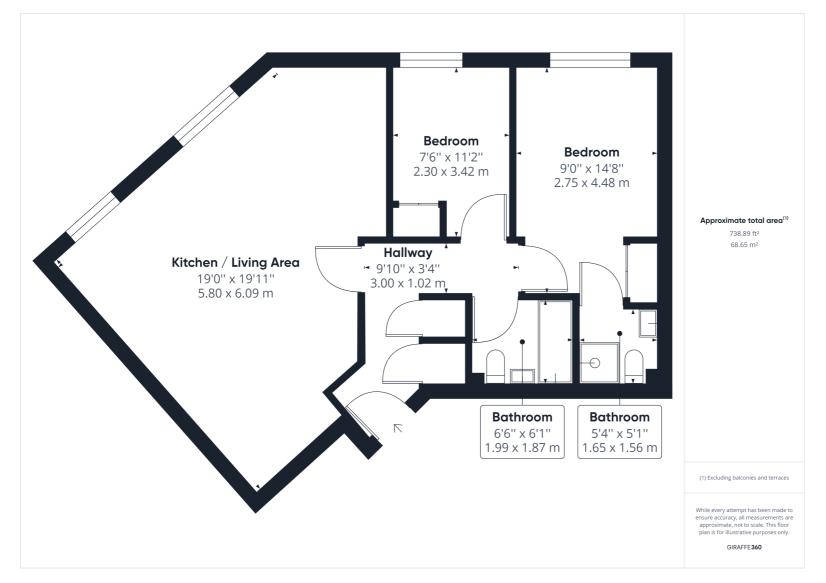

This well-presented ground floor town centre apartment offers spacious and modern accommodation. With two bedrooms, master with en-suite a further bathroom and a modern open plan kitchen and living area.

- A two bedroom ground floor apartment
- Well presented throughout
- Master bedroom with en-suite
- Open plan living and kitchen area
- Secure underground parking and lift to all floors
- Security entry phone system
- Sought after town centre location
- 1.0 miles, 19 mins walk to Hitchin train station (as per Google maps)
- Chain free

All measurements are approximate and quoted in metric with imperial equivalents and for general guidance only and whilst every attempt has been made to ensure accuracy, they must not be relied on. The fixtures, fittings and appliances referred to have not been tested and therefore no guarantee can be given and that they are in working order. Internal photographs are reproduced for general information and it must not be inferred that any item shown is included with the property. For a free valuation, contact the numbers listed on the brochure.