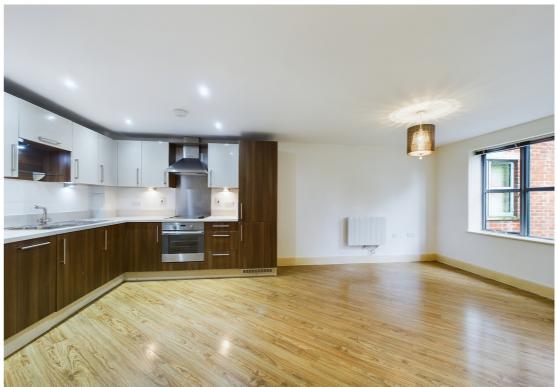

This well-presented ground floor town centre apartment offers spacious and modern accommodation. With two bedrooms, master with en-suite a further bathroom and a modern open plan kitchen and living area.

- A two bedroom ground floor apartment
- Well presented throughout
- Master bedroom with en-suite
- Open plan living and kitchen area
- Secure underground parking and lift to all floors
- Security entry phone system
- Sought after town centre location
- 1.0 miles, 19 mins walk to Hitchin train station (as per Google maps)
- Chain free