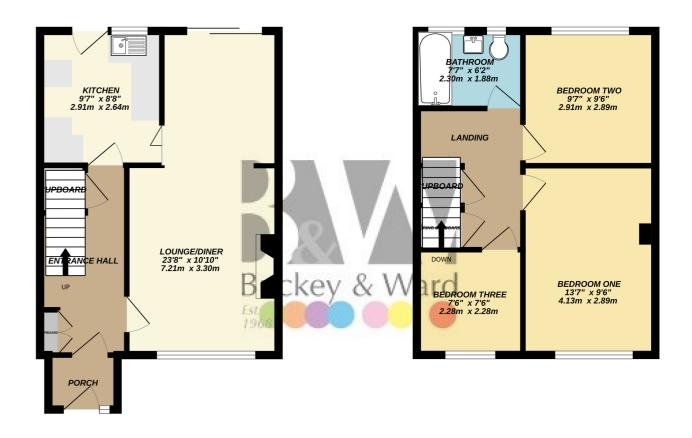

## **Floor Plans**

GROUND FLOOR 403 sq.ft. (37.5 sq.m.) approx. 1ST FLOOR 389 sq.ft. (36.2 sq.m.) approx.

TOTAL FLOOR AREA: 793 sq.ft. (73.6 sq.m.) approx.

Whilst every attempt has been made to ensure the accuracy of the floorplan contained here, measurements of doors, windows, rooms and any other items are approximate and no responsibility is taken for any error, omission or mis-statement. This plan is for illustrative purposes only and should be used as such by any prospective purchaser. The services, systems and appliances shown have not been tested and no guaranter as to their operability or efficiency can be given.