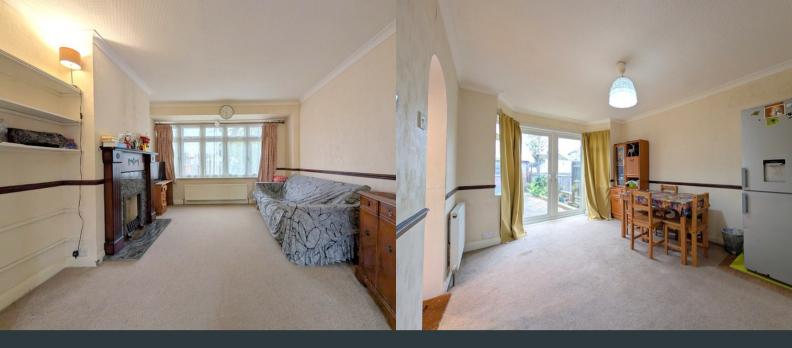

## Living Room

3.45m x 3.48m (11' 4" x 11' 5") Front aspect double glazed bay window, carpeted flooring, feature fireplace and wall mounted radiator.

## **Dining Room**

4.00m x 3.16m (13' 1" x 10' 4") Rear aspect double glazed French doors to garden, carpeted flooring, wall mounted radiator and doorway to;