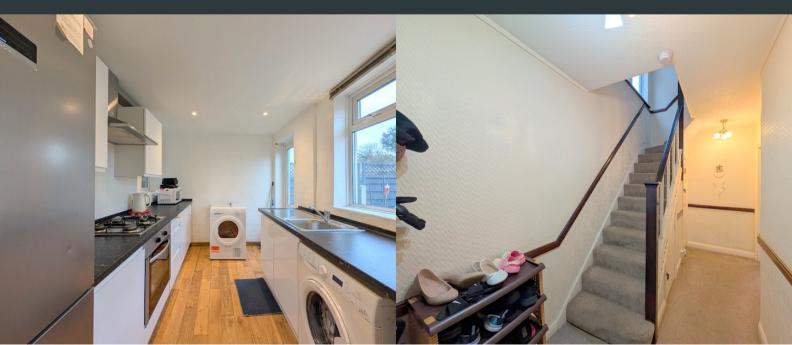

#### Entrance

Approached via a front aspect double glazed door leading to carpeted hallway with stairs and cupboard underneath.