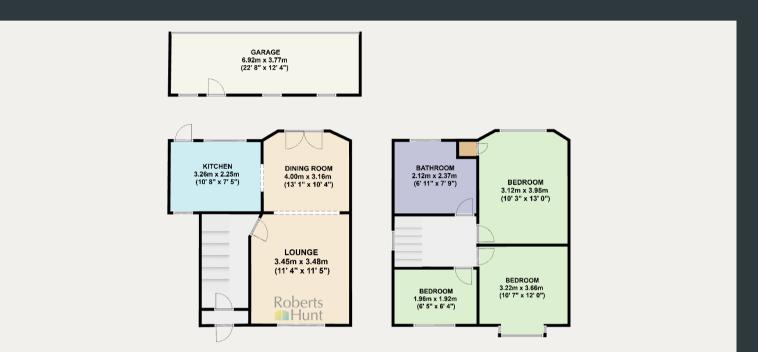

## Living Room

3.45m x 3.48m (11' 4" x 11' 5") Front aspect double glazed bay window, carpeted flooring, feature fireplace and wall mounted radiator.

## **Dining Room**

4.00m x 3.16m (13' 1" x 10' 4") Rear aspect double glazed French doors to garden, carpeted flooring, wall mounted radiator and doorway to;

#### Principle Bedroom

3.22m x 3.66m (10' 7" x 12' 0") Front aspect double glazed bay window, fitted wardrobes, laminate flooring and wall mounted radiator.

#### **Bedroom Two**

3.12m x 3.95m (10' 3" x 13' 0") Rear aspect double glazed bay window, fitted wardrobes, laminate flooring and wall mounted radiator.

#### **Bedroom Three**

1.96m x 1.92m (6' 5" x 6' 4") Front aspect double glazed window, laminate flooring and wall mounted radiator.

#### Bathroom

2.12m x 2.37m (6' 11" x 7' 9") Rear aspect double glazed window with frosted glass, bath tub, separate shower, low level WC, pedestal wash basin and heated towel rail. Tiled floor and walls.

#### Garage

6.92m x 3.77m (22' 8" x 12' 4") Accessed via a rear up and over door from service road, lighting and power.

1 Roberts Hunt

Feltham 343, Bedfont Lane, Feltham, TW14 9SD 02088937618 info@robertshunt.co.uk