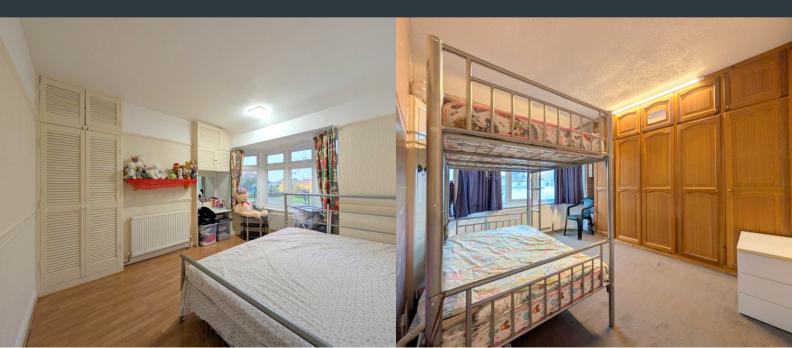

#### Principle Bedroom

3.22m x 3.66m (10' 7" x 12' 0") Front aspect double glazed bay window, fitted wardrobes, laminate flooring and wall mounted radiator.

#### **Bedroom Two**

3.12m x 3.95m (10' 3" x 13' 0") Rear aspect double glazed bay window, fitted wardrobes, laminate flooring and wall mounted radiator.