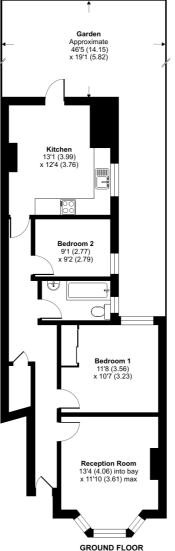

## Larden Road, London, W3

Approximate Area = 704 sq ft / 65.4 sq m

Floor plan produced in accordance with RICS Property Measurement Standards incorporating International Property Measurement Standards (IPMS2 Residential). © richecom 2023. Produced for Cow & Co Properties Ltd. REF: 1079113