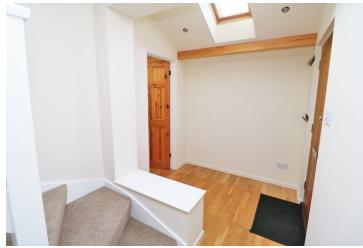

#### Ground Floor

Entrance Lobby

12' 12" x 6' 8" (3.96m x 2.03m) Velux window, radiator, doors to;

#### Ground Floor WC

4' 7" x 5' 0" (1.40m x 1.52m) Velux window, W/C, Wash hand basin.