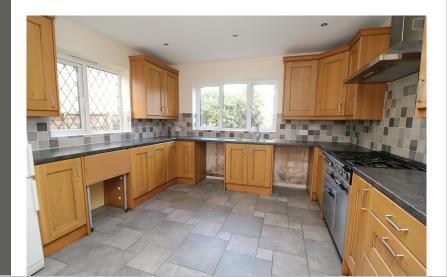

#### Kitchen

12'0" x 11'5" (3.66m x 3.48m) Windows to front, range of eye and low level fitted units with work surfaces over, inset sink, free standing range cooker to remain (STN) and extractor over, free standing fridge freezer to remain (STN), space for free standing dishwasher, washing machine.