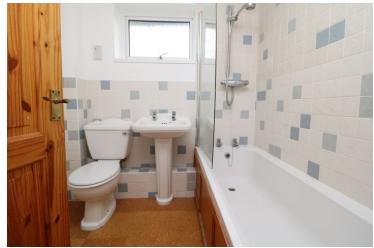

#### En-Suite

fully tiled suit, wash hand basin, heated towel rail, W/C, single shower cubicle.

#### Bedroom Three

11' 10" x 9' 1" (3.61m x 2.77m) window to rear, radiator and built in wardrobe.

Bedroom Fou

9' 3" x 7' 10" (2.82m x 2.39m) window to rear, radiator and built in wardrobe.

Bathroom

Window to side, radiator, W/C, Wash hand basin, single panelled bath with over head shower and screen.