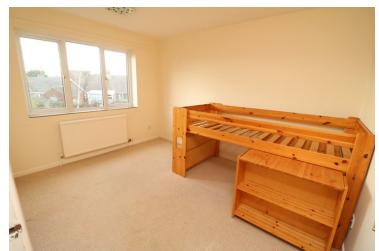

#### Bedroom Two

15' 1" x 8' 10" (4.60m x 2.69m) Window to front, radiator.

#### Bedroom Three

11' 10" x 9' 1" (3.61m x 2.77m) window to rear, radiator and built in wardrobe.

Bedroom Fou

9' 3" x 7' 10" (2.82m x 2.39m) window to rear, radiator and built in wardrobe.

Bathroom

Window to side, radiator, W/C, Wash hand basin, single panelled bath with over head shower and screen.