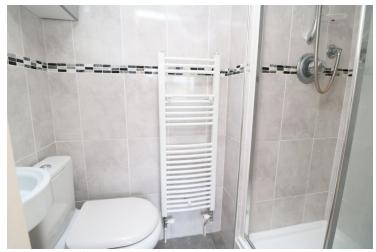

#### En-Suite

fully tiled suit, wash hand basin, heated towel rail, W/C, single shower cubicle.

#### Bedroom Three

11' 10" x 9' 1" (3.61m x 2.77m) window to rear, radiator and built in wardrobe.

Bedroom Fou

9' 3" x 7' 10" (2.82m x 2.39m) window to rear, radiator and built in wardrobe.

Bathroom

Window to side, radiator, W/C, Wash hand basin, single panelled bath with over head shower and screen.