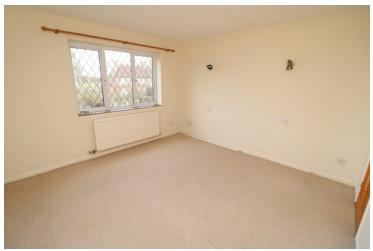

#### Bedroom Two

15' 1" x 8' 10" (4.60m x 2.69m) Window to front, radiator.

#### Bedroom Three

11' 10" x 9' 1" (3.61m x 2.77m) window to rear, radiator and built in wardrobe.

Bedroom Fou

9' 3" x 7' 10" (2.82m x 2.39m) window to rear, radiator and built in wardrobe.

Bathroom

Window to side, radiator, W/C, Wash hand basin, single panelled bath with over head shower and screen.