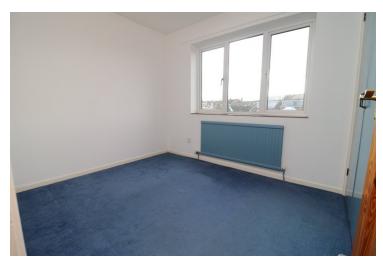

#### Bedroom One

11'9" x 11'9" (3.58m x 3.58m) Window to front, radiator, and door to;

#### Bedroom Two

15' 1" x 8' 10" (4.60m x 2.69m) Window to front, radiator.

#### Bedroom Three

11' 10" x 9' 1" (3.61m x 2.77m) window to rear, radiator and built in wardrobe.

Bedroom Fou

9' 3" x 7' 10" (2.82m x 2.39m) window to rear, radiator and built in wardrobe.

Bathroom

Window to side, radiator, W/C, Wash hand basin, single panelled bath with over head shower and screen.