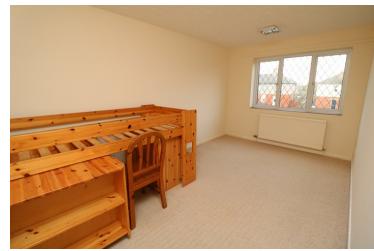

#### Bedroom One

11'9" x 11'9" (3.58m x 3.58m) Window to front, radiator, and door to;

#### Bedroom Three

11' 10" x 9' 1" (3.61m x 2.77m) window to rear, radiator and built in wardrobe.

Bedroom Fou

9' 3" x 7' 10" (2.82m x 2.39m) window to rear, radiator and built in wardrobe.

Bathroom

Window to side, radiator, W/C, Wash hand basin, single panelled bath with over head shower and screen.