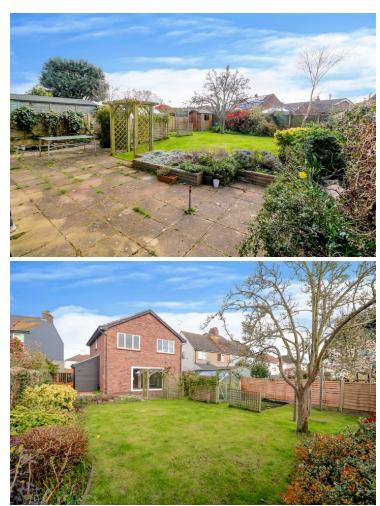

Outside

arden

The house benefits from a well proportioned rear garden. It's fully enclosed by fencing and has a side gate to allow access from front to rear. Consisting of mature trees, bushes, and various other plants its a well established space to be in. There is an area that has been slabbed creating a patio area as well as a section that has been laid to lawn.

#### Garage and parking

To the front of the house there is a driveway providing off road parking for numerous vehicles as well as a garage with full power and lighting connected.