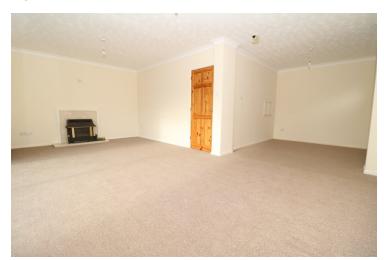

#### Lounge/Diner

22' 10" x 20' 10" (6.96m x 6.35m) Windows to side, sliding patio doors out to rear, radiator, gas fire place.