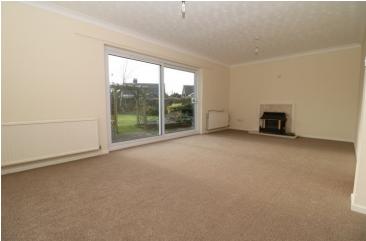

#### Lounge/Diner

22' 10" x 20' 10" (6.96m x 6.35m) Windows to side, sliding patio doors out to rear, radiator, gas fire place.