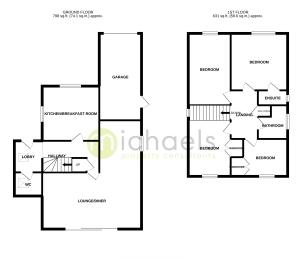

### Floorplans

While every adverge has been made to ensure the accur of doors, sendence, scores and any affect terms are approomission or min-statement. This plan is for insuratively promentation and how, the services, systems and applia Location

#### Ground Floor

Entrance Lobby

12' 12" x 6' 8" (3.96m x 2.03m) Velux window, radiator, doors to;

#### Ground Floor WC

4' 7" x 5' 0" (1.40m x 1.52m) Velux window, W/C, Wash hand basin.

#### Kitchen

12'0" x 11'5" (3.66m x 3.48m) Windows to front, range of eye and low level fitted units with work surfaces over, inset sink, free standing range cooker to remain (STN) and extractor over, free standing fridge freezer to remain (STN), space for free standing dishwasher, washing machine.

#### Lounge/Diner

22' 10" x 20' 10" (6.96m x 6.35m) Windows to side, sliding patio doors out to rear, radiator, gas fire place.

#### Landing

loft access and storage cupboards access, doors to;

#### Bedroom One

11'9" x 11'9" (3.58m x 3.58m) Window to front, radiator, and door to;

#### En-Suite

fully tiled suit, wash hand basin, heated towel rail, W/C, single shower cubicle.

#### Bedroom Two

15' 1" x 8' 10" (4.60m x 2.69m) Window to front, radiator.

#### Bedroom Three

11' 10" x 9' 1" (3.61m x 2.77m) window to rear, radiator and built in wardrobe.

Bedroom Fou

9' 3" x 7' 10" (2.82m x 2.39m) window to rear, radiator and built in wardrobe.

Bathroom

Window to side, radiator, W/C, Wash hand basin, single panelled bath with over head shower and screen.

#### Garage and parking

To the front of the house there is a driveway providing off road parking for numerous vehicles as well as a garage with full power and lighting connected.