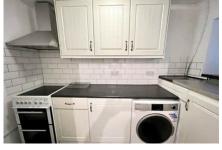

#### Kitchen Area

9' 3" x 4' 8" (2.81m x 1.42m) approximately Fitted with a range of units to wall and base, with cooker, washer dryer, sink , laminate work surfaces, tiled splash backs and vinyl floorina.