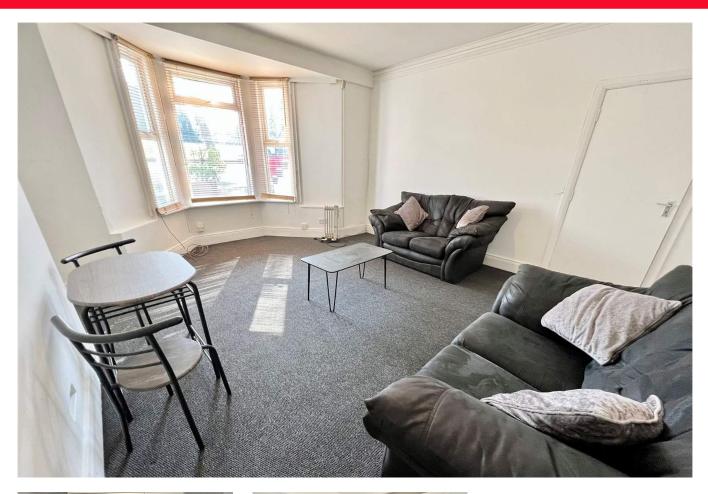

## Living Room

17' 7" x 14' 9" (5.36m x 4.50m) approximately Located to the front, predominantly south facing aspects via a large bay window maximise natural light.

Ideal for day to day living and entertaining.