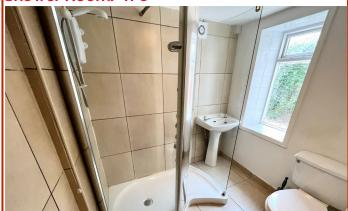

*

Accessing all accommodation.

## Living Room



17' 7" x 14' 9" (5.36m x 4.50m) approximately Located to the front, predominantly south facing aspects via a large bay window maximise natural light.

Ideal for day to day living and entertaining.

## Bedroom

10' 8" x 15' 5" (3.24m x 4.70m) approximately A large double bedroom with excellent storage, full size double bed and UPVC double doors to rear garden area.

#### Breakfast Room

7' 10" x 6' 9" (2.38m x 2.05m) approximately ldeal as another dining area or good storage, with vinyl flooring, leading through to:

#### Kitchen Area

9' 3" x 4' 8" (2.81m x 1.42m) approximately Fitted with a range of units to wall and base, with cooker, washer dryer, sink , laminate work surfaces, tiled splash backs and vinyl floorina.

## Shower Room/WC