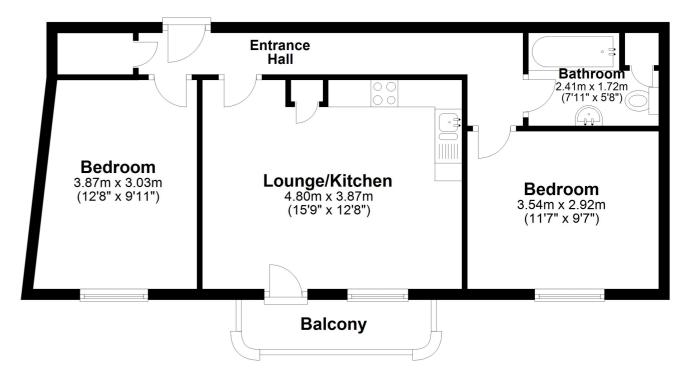

### Entrance Hall

### Lounge/Kitchen/Diner

15' 9" x 12' 8" (4.80m x 3.86m)

### Bathroom

7' 11" x 5' 8" (2.41m x 1.73m)

### **Bedroom One**

11' 7" x 9' 7" (3.53m x 2.92m)

### **Bedroom Two**

12' 8" x 9' 11" (3.86m x 3.02m)

# Balcony

## Second Floor

Approx. 53.6 sq. metres (577.0 sq. feet)

Total area: approx. 53.6 sq. metres (577.0 sq. feet)

Whilst every attempt has been made to ensure the accuracy of the floor plan contained here, measurements of doors, windows, rooms and any other items are approximate and no responsibility is taken for any error, omission or mis-statement. This plan is for illustrative purposes only and should be used as such by any prospective purchaser.