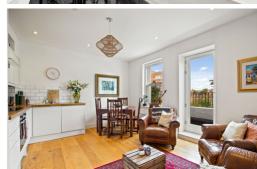

roperty offers an ideal setting for relaxation and entertainment. As you step inside, you'll be greeted by a bright and airy open-plan living, kitchen, and dining area – perfect for hosting gatherings with friends and family. The two generously-sized double bedrooms provide ample space for rest and relaxation. Residents will also benefit from access to a communal garden, offering a peaceful escape from the hustle and bustle of city life. With a lift in the building for added convenience and a 113-year lease ensuring peace of mind, this property truly has it all. Conveniently located just a short walk away from Folkestone Central Train Station, commuting has never been easier. Don't miss out on this fantastic opportunity to make Trinity Crescent your new home – schedule a viewing today!





### Entrance Hall

### Lounge/Kitchen/Diner

15' 9" x 12' 8" (4.80m x 3.86m)

### Bathroom

7' 11" x 5' 8" (2.41m x 1.73m)

### **Bedroom One**

11' 7" x 9' 7" (3.53m x 2.92m)

### **Bedroom Two**

12' 8" x 9' 11" (3.86m x 3.02m)

# Balcony

### **Communal Garden**

### **Lease + Service Charges**

We understand the lease is 125 years from and including 29 September 2012 and to and including 28 September 2137. This is equivalent to 113 years remaining.

The service charge is approximately £1500 per annum.

The ground rent is £230 per annum.

### **Property Notes:**

Please note that this property is owned by one of the directors of Burnap + Abel LTD.

The pictures shown are of the property when it was purchased. It currently has a tenant that is vacating and whilst they are packing up, i