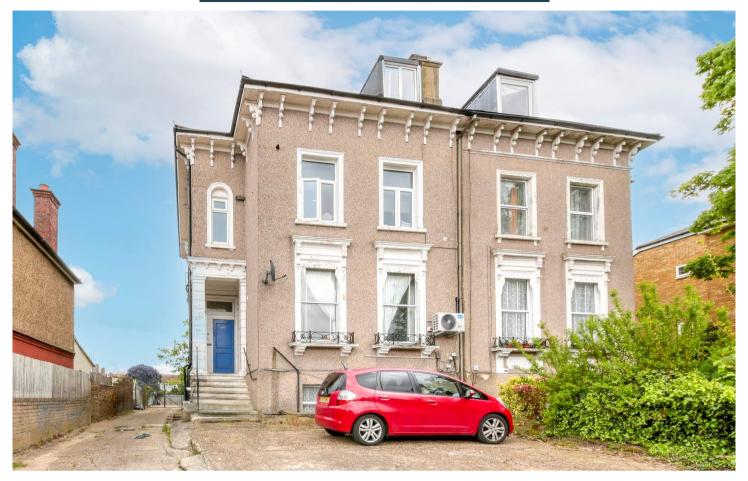

London Road, Thornton Heath, Surrey, CR7 7HU

£200,000 Leasehold

- Chain free studio
- Close to all local transport and amenities
- High ceilings and natural lighting
- Communal gardens
- Parking available on a first come, first serve basis
- Partitioned sleeping area

## London Road, Thornton Heath, Surrey, CR7 7HU

Ground Floor 317 sq.ft. (29.5 sq.m.) approx.

£200,000 Leasehold

A delightfully decorated studio flat situated on London Road, Thornton Heath. The property benefits from being chain-free, as well as being close to all local transport and amenities.