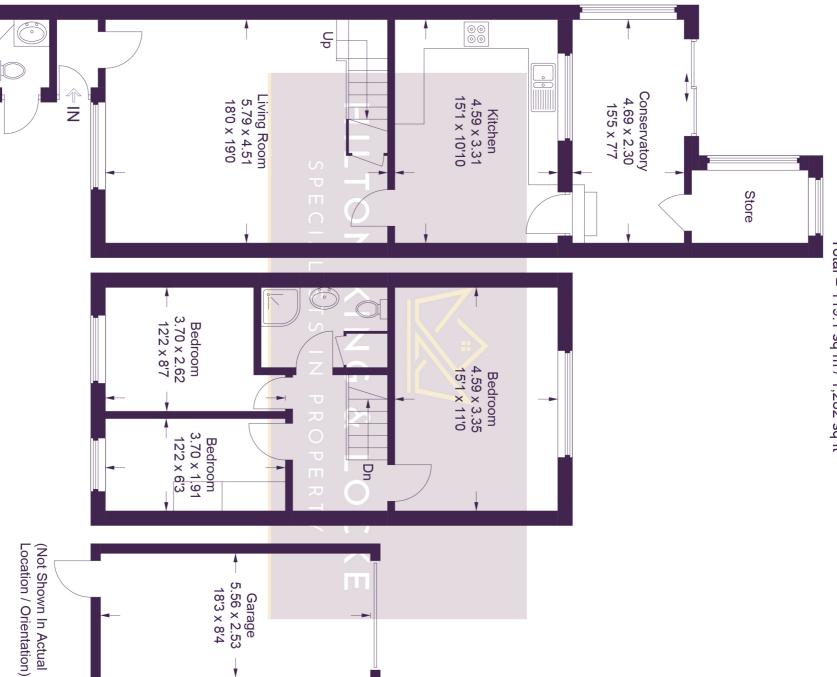

## 16 **Gregory Road**

First Floor = 42.8 sq m / 461 sq ft Garage / External WC = 15.9 sq m / 171 sq ft Ground Floor = 60.4 sq m / 650 sq ftApproximate Gross Internal Area Total = 119.1 sq m / 1,282 sq ft

# **Ground Floor**

## First Floor

This plan is for layout guidance only. Not drawn to scale unless stated. Windows and door openings are approximate. Whilst every care is taken in the preparation of this plan, please check all dimensions, shapes and compass bearings before making any decisions reliant upon them.