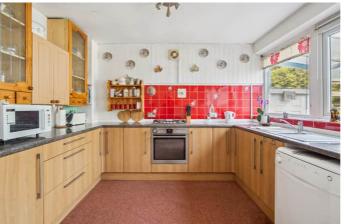

Moving on to the well-presented kitchen/diner, you will find ample cupboard space, plenty of work surface space, a fitted oven and fitted gas hob with space for a six-seater dining table. The kitchen/diner will follow through to the extended conservatory with side access and a storeroom which could be utilized as an office/study.