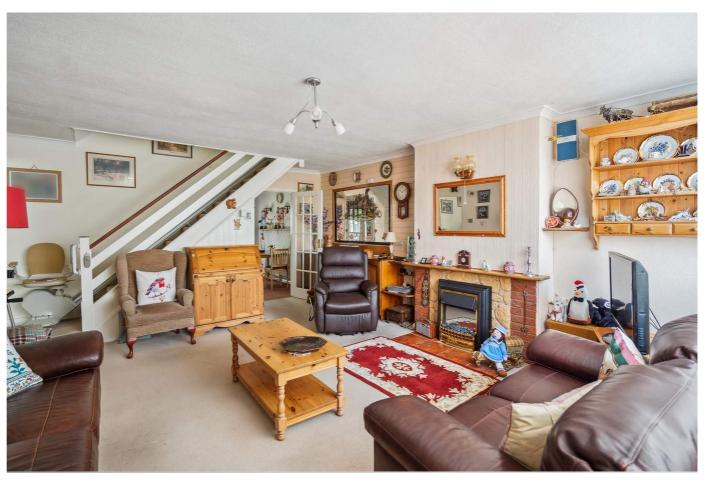

Before you enter the property there is an extremely private and well-kept front garden with mainly laid to lawn, with hedges surrounding, a perfect sun trap. Downstairs accommodation consists of a sizeable porch area upon entrance and a w/c. The bright and airy living room provides an open fireplace and large windows to allow floods of natural daylight throughout.