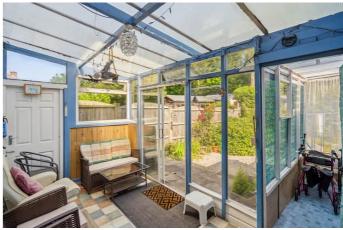

Moving on to the well-presented kitchen/diner, you will find ample cupboard space, plenty of work surface space, a fitted oven and fitted gas hob with space for a six-seater dining table. The kitchen/diner will follow through to the extended conservatory with side access and a storeroom which could be utilized as an office/study.