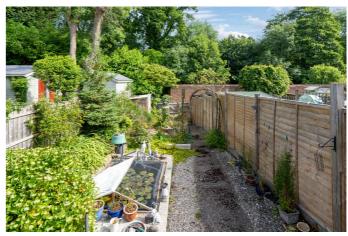

upstairs bathroom has a shower with the potential to reinstall a bath with overhead shower.

This property comes with a fantastically sized rear garden with mainly laid-to-lawn and further patio area to enjoy al-fresco dining in those warm summer months.