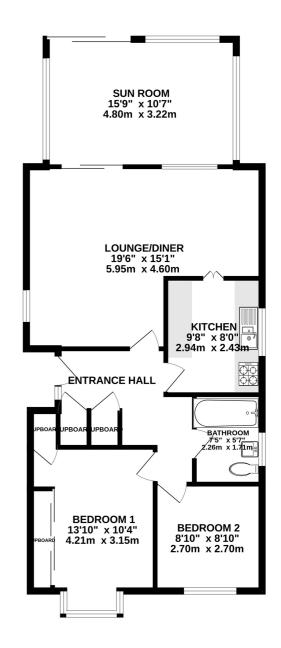

#### TOTAL FLOOR AREA : 843 sq.ft. (78.4 sq.m.) approx.

Whilst every attempt has been made to ensure the accuracy of the floorplan contained here, measurements of dons, windows, rooms and any other items are approximate and no responsibility is taken for any erorr, omission or mis-statement. This plan is for illustrative purposes only and should be used as such by any prospective purchaser. The services, systems and appliances shown have not been tested and no guarantee as to their operability or efficiency can be given. Made with Metropix ©2024

# Description

Detached bungalows in sought Hempstead are scarce and rarely available, so here's your opportunity to secure one for yourself. Beautifully presented and with a natural décor throughout, the accommodation offers a spacious hallway with two handy storage cupboards, a well-appointed modern white gloss kitchen, two double bedrooms with the main bedroom benefitting from a bay window and sliding wardrobes, family bathroom with shower over the bath, sizeable lounge/diner, and a fantastic sun room. Externally a fantastic beautiful south facing rear garden with its abundance of space, established shrubs/plant borders and brick built workshop. To the front, a recently laid resin driveway, parking for multiple vehicles and garage. Well located for a variety of schools and open spaces such as Capstone Country Park and the Darland Banks, and within reach of Hempstead Valley with its variety of restaurants and shops, and handy access to the M2 this is a must see, so call Greyfox Sales and Lettings Rainham to book your viewing now.