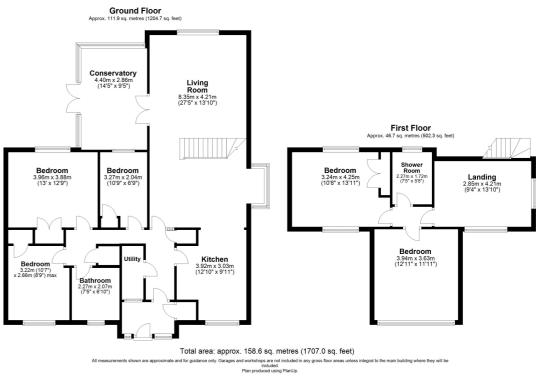

### **Property Description**

We are pleased to offer for sale this fabulous four/five bedroom detached family home in a sought after cul-de-sac location within the Manor Park development on the favoured South side of Letchworth Garden City.

Set on a corner plot and offering scope for extension (permission previously granted 2017) this well presented and spacious detached home has numerous benefits and would be ideal for any family with a need for space.

The location is extremely sought after and gives easy access to schools, the town centre, local leisure facilities and golf course.

The property boasts large gardens, off-road parking leading to a double garage, a utility room, bedroom 5/study, no onward chain and has a light and airy feel throughout.